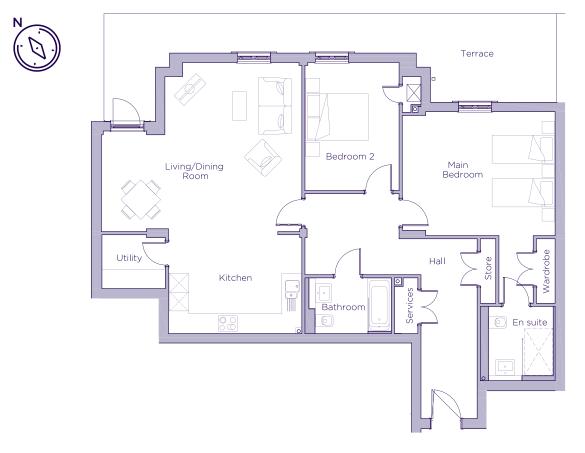

## THE LAYOUT

#### 1 Pembroke Court, Plot 41. Audley Cooper's Hill, Cooper's Hill Lane, Englefield Green, Surrey TW20 0JY

| Internal Measurements | Metric (m)  | Imperial (ft)  |
|-----------------------|-------------|----------------|
| Living/dining room    | 6.35 x 5.41 | 20'10" x 17'9" |
| Kitchen               | 4.27 x 3.16 | 14'0" x 10'5"  |
| Main bedroom          | 4.89 x 3.97 | 16'1" x 13'0"  |
| Bedroom two           | 4.10 x 3.01 | 13'5" x 9'11"  |
| Terrace (approx)      | 4.49 x 2.84 | 14'9" x 9'4"   |

These floor plans are illustrative and for marketing purposes only. Maximum measurements are shown with longer dimension quoted first. Dimensions are quoted for the main area of the room only. Built-in wardrobes not included in the overall room dimensions. Furniture shown to illustrate possible room layouts and not included in sale. Designs vary according to plot. All details should be checked at the Sales Office. October 2018.