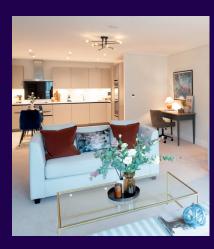

#### **Property specifications:**

- Large private terrace accessed from the living/dining room
- Separate utility room
- Beautiful SieMatic kitchen with Corian worktops
- Spacious main bedroom with fitted wardrobe and en suite shower
- Second double bedroom
- Spacious entrance hall with storage cupboards