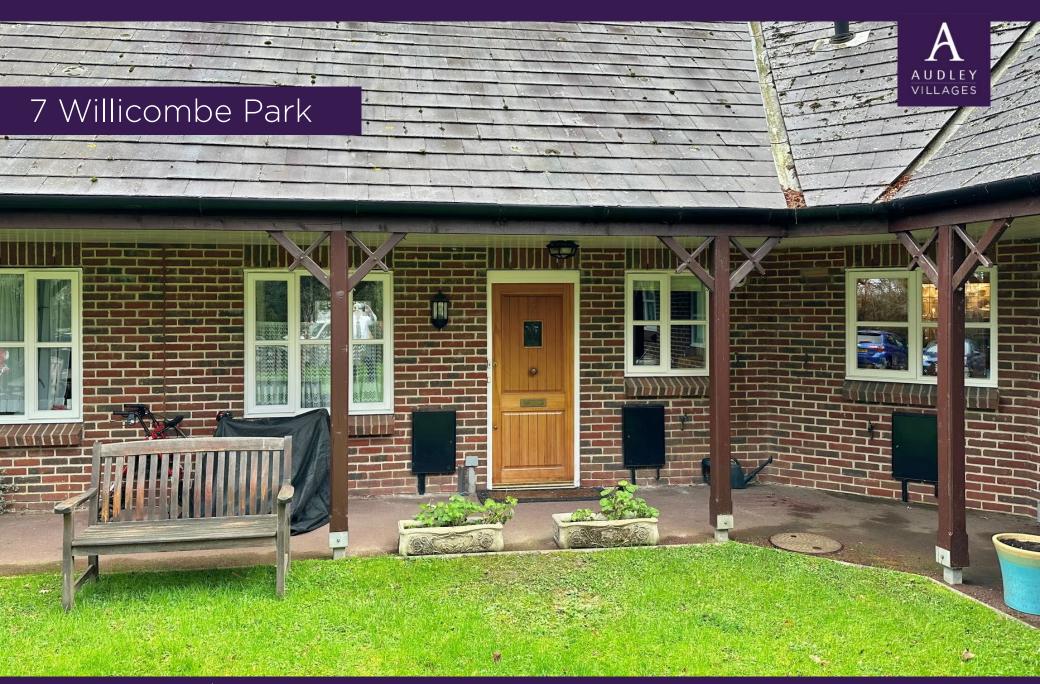

## 7 Willicombe Park

A well presented one bedroom bungalow located close to the main house with all its amenities. Featuring a rear garden terrace and parking nearby. Offered with vacant possession with fitted kitchen, shower/wet room, double aspect bedroom and lounge-dining room.

## Property specification

- Spacious double aspect bedroom
- Separate kitchen with integrated appliances including fridge/freezer, brand new oven and dishwasher
- Lounge-dining room with access to terrace
- Double glazing and gas central heating
- Recently refurbished shower-wet room
- New fitted carpets throughout
- Free parking nearby