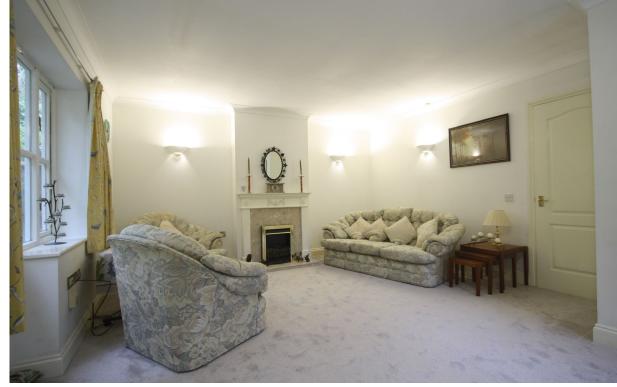

## 7 Willicombe Park

A well presented one bedroom bungalow located close to the main house with all its amenities. Featuring a rear garden terrace and parking nearby. Offered with vacant possession with fitted kitchen, shower/wet room, double aspect bedroom and lounge-dining room.

## Property specification

- Spacious double aspect bedroom
- Separate kitchen with integrated appliances including fridge/freezer, brand new oven and dishwasher
- Lounge-dining room with access to terrace
- Double glazing and gas central heating
- Recently refurbished shower-wet room
- New fitted carpets throughout
- Free parking nearby