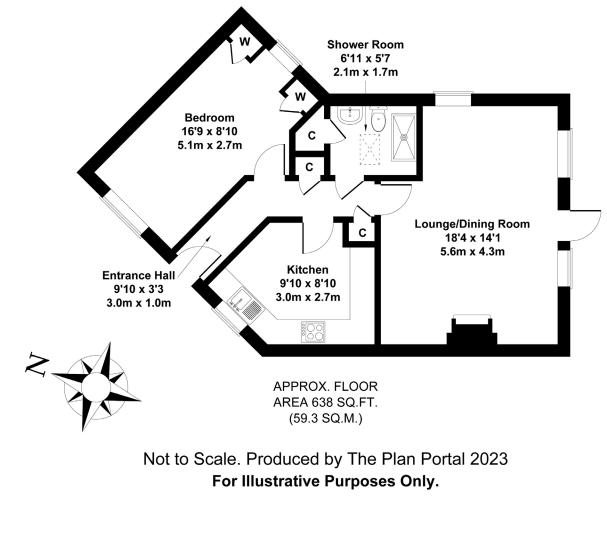

## 7 Willicombe Park

| Internal<br>Measurements                     | Metric (m) | Imperial (ft) |
|----------------------------------------------|------------|---------------|
| Main bedroom                                 | 5.1 x 2.7  | 18'4" x 14.1" |
| Kitchen                                      | 3.0 × 2.7  | 9'10 x 8'10"  |
| Living Diner                                 | 5.6 x 4.3  | 18'4 x 14'1"  |
| Shower-wet room                              | 2.1 x 1.7  | 16'11 5'7"    |
| Balcony                                      | 9.8 x 2.8  | 32'2" × 9'2"  |
| Total Sq. Ft:                                | 603        |               |
| Built in wardrobes in bedrooms have not been |            |               |

Built in wardrobes in bedrooms have not been included in the overall dimensions. Maximum measurements shown.

Furniture shown to illustrate possible room layouts and not included in sale. Designs vary according to plot and all details should be checked at the Sales office. March 2024