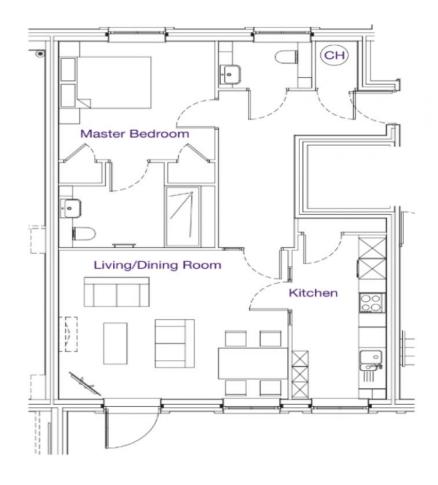

## **50 Inglewood House**

| Internal<br>Measurements | Metric (m)  | Imperial (ft) |
|--------------------------|-------------|---------------|
| Kitchen                  | 4.79 x 2.05 | 15'9 x 6'9    |
| Living/dining room       | 4.98 x 4.34 | 16'4 x 14'3   |
| Main bedroom             | 4.13 x 3.39 | 13'7 x 11'1   |

## Total Sq. ft 704

Built in wardrobes in bedrooms have not been included in the overall dimensions. Maximum measurements shown.

Furniture shown to illustrate possible room layouts and not included in sale. Designs vary according to plot and all details should be checked at the Sales office. April 2024.