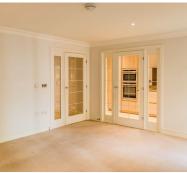

## 50 Inglewood House Ground floor apartment with access to private garden

A unique opportunity to acquire a ground floor apartment that enjoys favorable access to a private and enclosed rear garden whilst also benefitting from close and level access to Inglewood's facilities. Inside, the apartment features a living room with French doors opening onto the garden and a modern Siematic Kitchen including integrated fridge freezer, oven, microwave oven, dishwasher and a washer dryer. Furthermore, the apartment includes a double bedroom with ensuite shower room and fitted wardrobes plus there is also a separate cloakroom with WC.

- Ground floor apartment
- Convenient level access to site amenities
- Access to fabulous enclosed garden
- Siematic Kitchen with integrated appliances
- Double bedroom with en-suite shower room
- Separate WC cloakroom