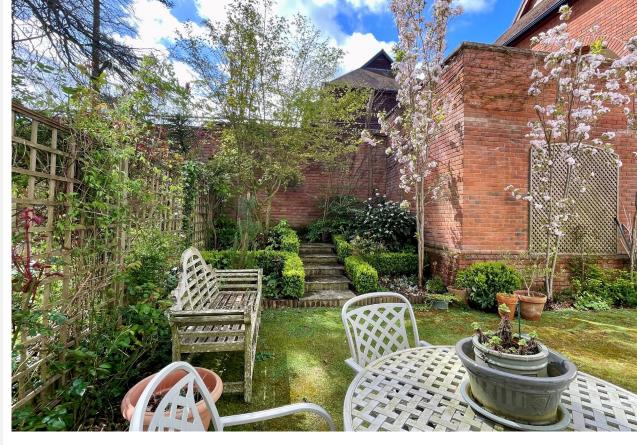

## 50 Inglewood House Ground floor apartment with access to private garden

A unique opportunity to acquire a ground floor apartment that enjoys favorable access to a private and enclosed rear garden whilst also benefitting from close and level access to Inglewood's facilities. Inside, the apartment features a living room with French doors opening onto the garden and a modern Siematic Kitchen including integrated fridge freezer, oven, microwave oven, dishwasher and a washer dryer. Furthermore, the apartment includes a double bedroom with ensuite shower room and fitted wardrobes plus there is also a separate cloakroom with WC.

- Ground floor apartment
- Convenient level access to site amenities
- Access to fabulous enclosed garden
- Siematic Kitchen with integrated appliances
- Double bedroom with en-suite shower room
- Separate WC cloakroom