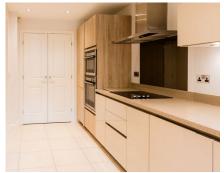

## 50 Inglewood House Ground floor apartment with access to private garden

A unique opportunity to acquire a ground floor apartment that enjoys favorable access to a private and enclosed rear garden whilst also benefitting from close and level access to Inglewood's facilities. Inside, the apartment features a living room with French doors opening onto the garden and a modern Siematic Kitchen including integrated fridge freezer, oven, microwave oven, dishwasher and a washer dryer. Furthermore, the apartment includes a double bedroom with ensuite shower room and fitted wardrobes plus there is also a separate cloakroom with WC.