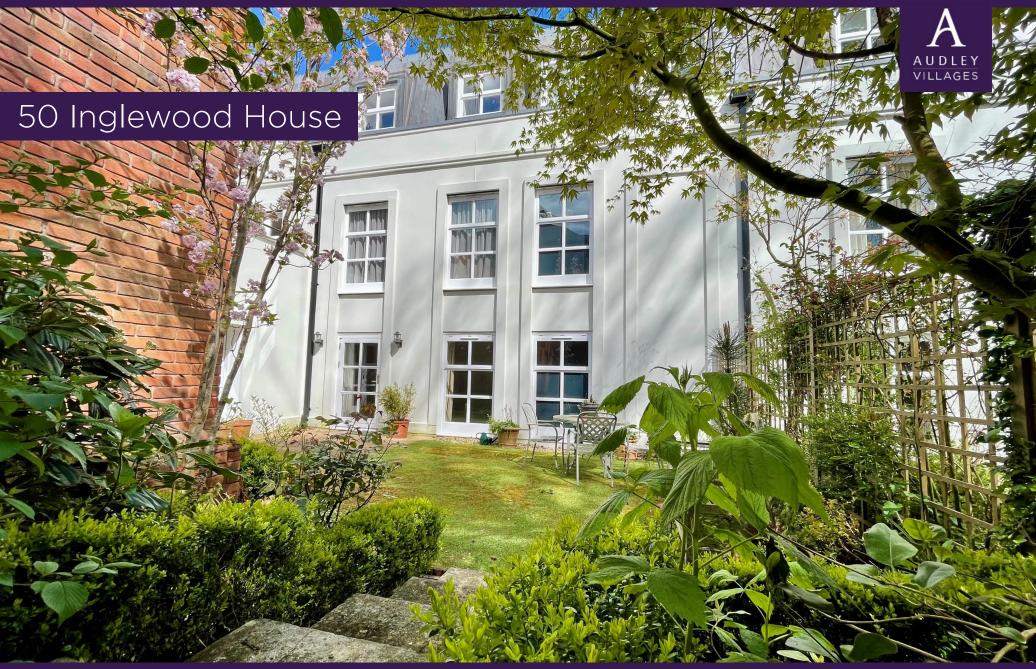

## 50 Inglewood House Ground floor apartment with access to private garden

A unique opportunity to acquire a ground floor apartment that enjoys favorable access to a private and enclosed rear garden whilst also benefitting from close and level access to Inglewood's facilities. Inside, the apartment features a living room with French doors opening onto the garden and a modern Siematic Kitchen including integrated fridge freezer, oven, microwave oven, dishwasher and a washer dryer. Furthermore, the apartment includes a double bedroom with ensuite shower room and fitted wardrobes plus there is also a separate cloakroom with WC.

- Ground floor apartment
- Convenient level access to site amenities
- Access to fabulous enclosed garden
- Siematic Kitchen with integrated appliances
- Double bedroom with en-suite shower room
- Separate WC cloakroom