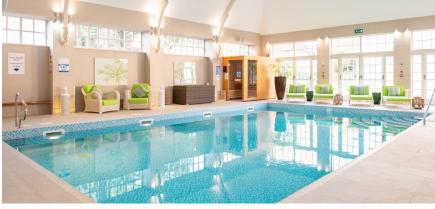

## 50 Inglewood House Ground floor apartment with access to private garden

A unique opportunity to acquire a ground floor apartment that enjoys favorable access to a private and enclosed rear garden whilst also benefitting from close and level access to Inglewood's facilities. Inside, the apartment features a living room with French doors opening onto the garden and a modern Siematic Kitchen including integrated fridge freezer, oven, microwave oven, dishwasher and a washer dryer. Furthermore, the apartment includes a double bedroom with ensuite shower room and fitted wardrobes plus there is also a separate cloakroom with WC.

- Ground floor apartment
- Convenient level access to site amenities
- Access to fabulous enclosed garden
- Siematic Kitchen with integrated appliances
- Double bedroom with en-suite shower room
- Separate WC cloakroom