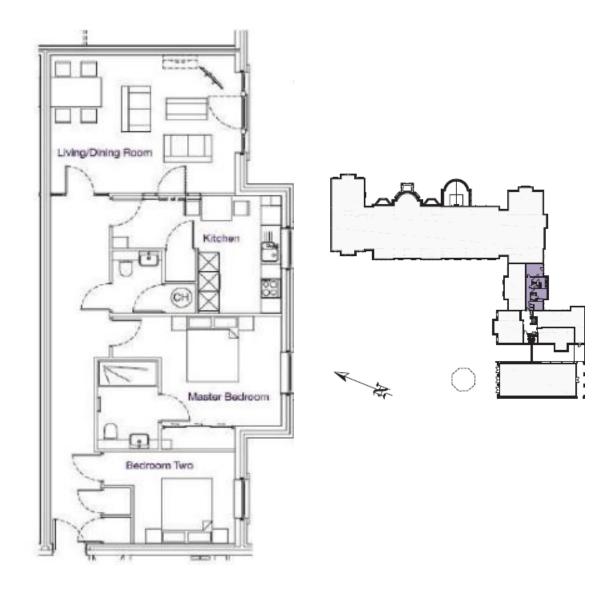

## **40 Inglewood House**

| Internal<br>Measurements | Metric (m)  | Imperial (ft) |
|--------------------------|-------------|---------------|
| Kitchen                  | 4.94 x 3.62 | 16'2 x 11'11  |
| Living/dining room       | 5.40 x 4.25 | 17'9 x 13'11  |
| Main bedroom             | 4.94 × 4.07 | 16'2 x 13'4   |
| Bedroom two              | 3.84 x 2.82 | 12'7 x 9'3    |
|                          |             |               |

Total Sq. ft 940

Built in wardrobes in bedrooms have not been included in the overall dimensions. Maximum measurements shown.

Furniture shown to illustrate possible room layouts and not included in sale. Designs vary according to plot and all details should be checked at the Sales office. November 2024