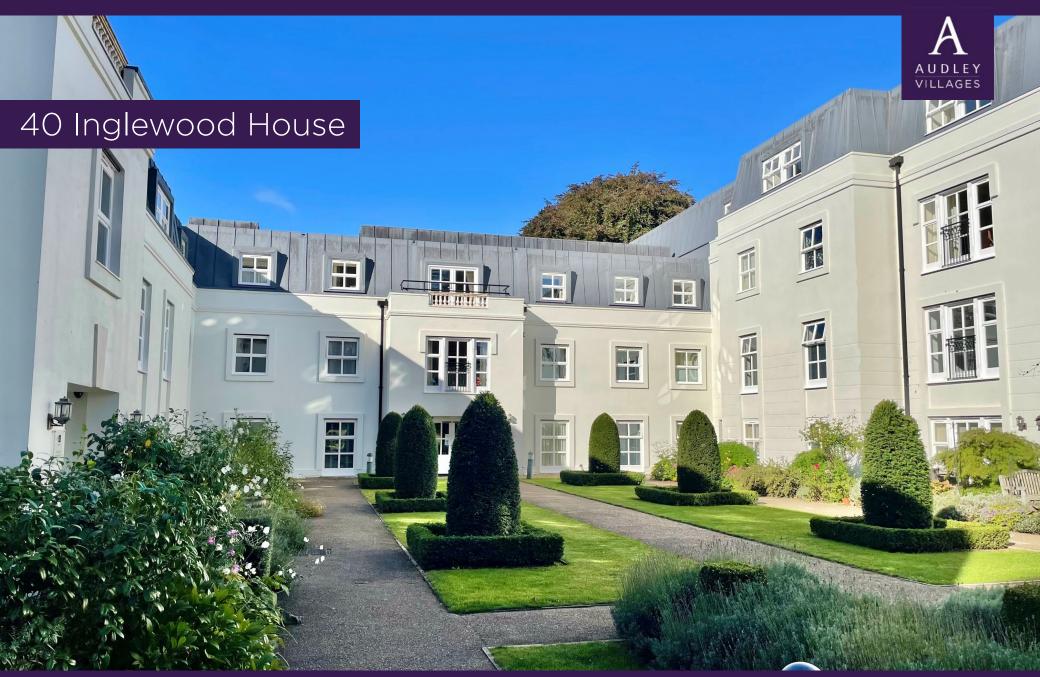

## **40 Inglewood House**

| Internal<br>Measurements | Metric (m)  | Imperial (ft) |
|--------------------------|-------------|---------------|
| Kitchen                  | 4.94 x 3.62 | 16'2 x 11'11  |
| Living/dining room       | 5.40 x 4.25 | 17'9 x 13'11  |
| Main bedroom             | 4.94 × 4.07 | 16'2 x 13'4   |
| Bedroom two              | 3.84 x 2.82 | 12'7 x 9'3    |
|                          |             |               |