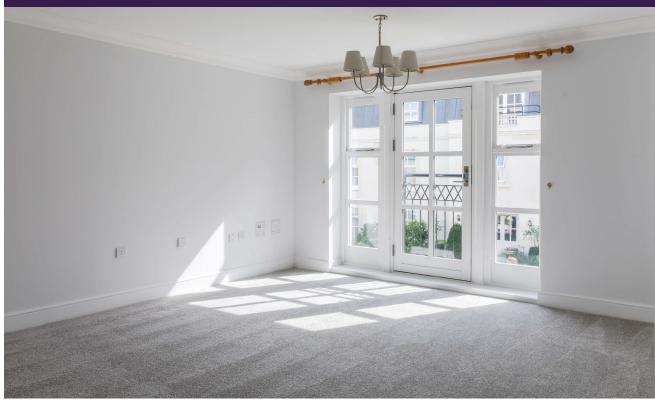

## Two bedroom second floor apartment

Redecorated and recarpeted throughout - this south facing apartment is conveniently situated close to all of Inglewood's facilities and boasts a sizeable living room benefiting from a Juliet balcony. The property also has a Siematic kitchen including integrated appliances comprising fridge freezer, washer dryer, dishwasher, oven, hob and microwave grill. Furthermore, the property has an en suite shower room to the main bedroom, a separate WC and a second bedroom.

## Property specifications

- Generously sized bright living room
- Juliet balcony
- Southerly aspect
- Siematic kitchen with integrated appliances
- Main bedroom with fitted wardrobes & ensuite shower room.
- Separate W.C
- Sizeable entrance hallway
- Garden Views
- Lift access