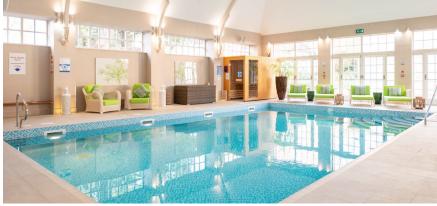

## Property specifications

- Generously sized bright living room
- Juliet balcony
- Southerly aspect
- Siematic kitchen with integrated appliances
- Main bedroom with fitted wardrobes & ensuite shower room.
- Separate W.C
- Sizeable entrance hallway
- Garden Views
- Lift access