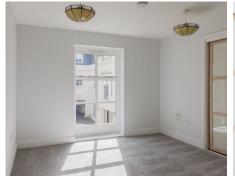

## Two bedroom second floor apartment

Redecorated and recarpeted throughout - this south facing apartment is conveniently situated close to all of Inglewood's facilities and boasts a sizeable living room benefiting from a Juliet balcony. The property also has a Siematic kitchen including integrated appliances comprising fridge freezer, washer dryer, dishwasher, oven, hob and microwave grill. Furthermore, the property has an en suite shower room to the main bedroom, a separate WC and a second bedroom.

## Property specifications

- Generously sized bright living room
- Juliet balcony
- Southerly aspect
- Siematic kitchen with integrated appliances
- Main bedroom with fitted wardrobes & ensuite shower room.
- Separate W.C
- Sizeable entrance hallway
- Garden Views
- Lift access