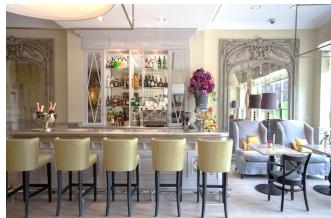

## Property specifications

- Generously sized bright living room
- Juliet balcony
- Southerly aspect
- Siematic kitchen with integrated appliances
- Main bedroom with fitted wardrobes & ensuite shower room.
- Separate W.C
- Sizeable entrance hallway
- Garden Views
- Lift access