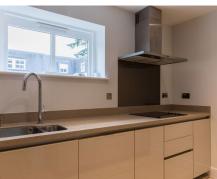

## Two bedroom second floor apartment

Redecorated and recarpeted throughout - this south facing apartment is conveniently situated close to all of Inglewood's facilities and boasts a sizeable living room benefiting from a Juliet balcony. The property also has a Siematic kitchen including integrated appliances comprising fridge freezer, washer dryer, dishwasher, oven, hob and microwave grill. Furthermore, the property has an en suite shower room to the main bedroom, a separate WC and a second bedroom.

## Property specifications

- Generously sized bright living room
- Juliet balcony
- Southerly aspect
- Siematic kitchen with integrated appliances
- Main bedroom with fitted wardrobes & ensuite shower room.
- Separate W.C
- Sizeable entrance hallway
- Garden Views
- Lift access