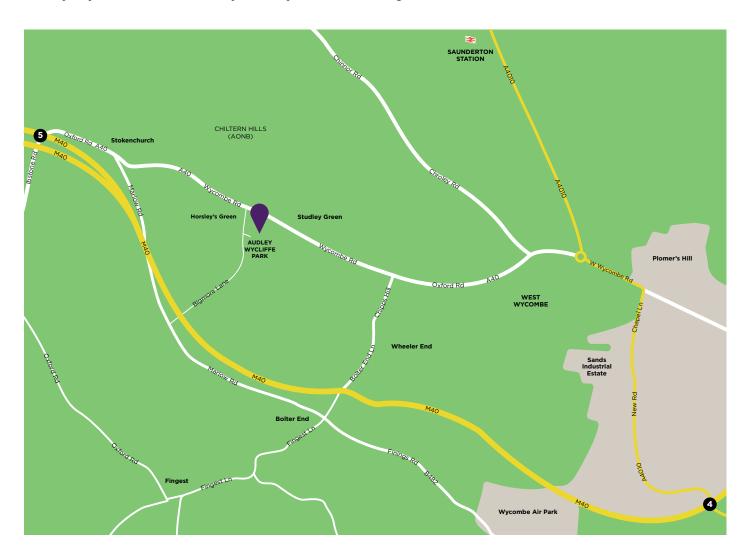

## Audley Wycliffe Park

Audley Wycliffe Park, Jones Way, Horsleys Green, Buckinghamshire HP14 3JY

## FROM THE M40 HEADING NORTHWEST

At junction 4 exit towards High Wycombe/A404. At the roundabout follow the signs to Aylesbury/A4010 and continue for about 2.5 miles to the end of the road. At the T-junction turn left on to West Wycombe Road towards Aylesbury. At the roundabout take the first exit onto the A40 towards Stokenchurch. After about 2 miles turn left onto Bigmore Lane. The entrance for Audley Wycliffe Park is on your left.

## FROM THE M40 HEADING EASTBOUND

At junction 5 exit towards Stokenchurch/A40. At the end of the slip road turn right onto the A40, signposted Stokenchurch. Follow the A40 and after about 2 miles once you have passed the Studley Green Garden Centre on your right-hand side, turn right onto Bigmore Lane. The entrance for Audley Wycliffe Park is 800m on your left.