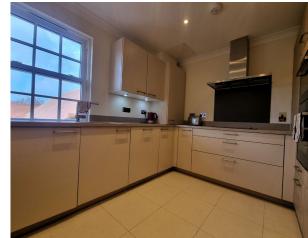

### Two bedroom first floor apartment

A spacious, first floor, dual-aspect apartment with two double bedrooms and views across Mote Park. The main bedroom benefits from an en suite shower room and fitted wardrobes and there is an additional bathroom accessed via the hallway. The separate SieMatic kitchen includes built appliances including a single oven, hob, dishwasher, microwave and washing machine. The light and airy living room features a fireplace and Juliet balcony.

#### **Property specifications**

- Main bedroom with en suite and built-in wardrobes
- Spacious living/dining room with Juliet balcony
- Views over Mote Park
- Permitted parking space
- Lift access
- Close proximity to Main House facilities
- Fully integrated SieMatic kitchen with a single oven and microwave grill combined, hob, washing machine and dishwasher