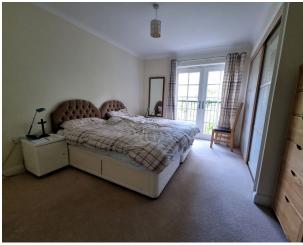

### Two bedroom first floor apartment

A spacious, first floor, dual-aspect apartment with two double bedrooms and views across Mote Park. The main bedroom benefits from an en suite shower room and fitted wardrobes and there is an additional bathroom accessed via the hallway. The separate SieMatic kitchen includes built appliances including a single oven, hob, dishwasher, microwave and washing machine. The light and airy living room features a fireplace and Juliet balcony.

#### **Property specifications**

- Main bedroom with en suite and built-in wardrobes
- Spacious living/dining room with Juliet balcony
- Views over Mote Park
- Permitted parking space
- Lift access
- Close proximity to Main House facilities
- Fully integrated SieMatic kitchen with a single oven and microwave grill combined, hob, washing machine and dishwasher