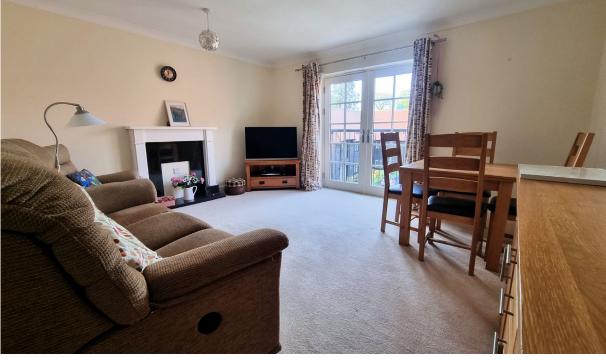

### Two bedroom first floor apartment

A spacious, first floor, dual-aspect apartment with two double bedrooms and views across Mote Park. The main bedroom benefits from an en suite shower room and fitted wardrobes and there is an additional bathroom accessed via the hallway. The separate SieMatic kitchen includes built appliances including a single oven, hob, dishwasher, microwave and washing machine. The light and airy living room features a fireplace and Juliet balcony.

#### **Property specifications**

- Main bedroom with en suite and built-in wardrobes
- Spacious living/dining room with Juliet balcony
- Views over Mote Park
- Permitted parking space
- Lift access
- Close proximity to Main House facilities
- Fully integrated SieMatic kitchen with a single oven and microwave grill combined, hob, washing machine and dishwasher