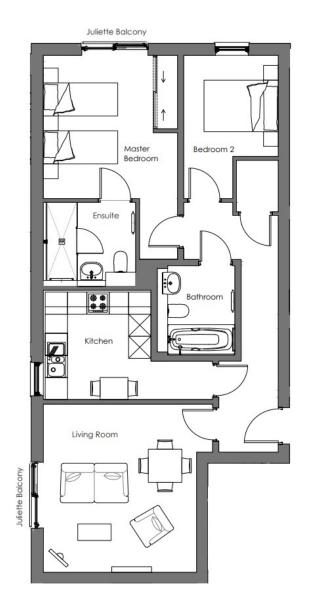

## 21 Alexander Court

| Internal<br>Measurements | Metric (m)  | Imperial (ft) |
|--------------------------|-------------|---------------|
| Living Room              | 4.57 x 4.12 | 15'0" x 13'6" |
| Kitchen                  | 2.97 x 2.89 | 9'9" × 9'6"   |
| Main Bedroom             | 3.89 x 2.96 | 12'9" x 9'8"  |
| En suite                 | 2.39 x 2.12 | 7'10" x 7'0"  |
| Bedroom 2                | 3.89 x 2.55 | 12'9" x 8'4"  |
| Bathroom                 | 2.42 x 1.81 | 8'0" x 5'11"  |
| Total Sq.Ft 883          |             |               |

Built in wardrobes in bedrooms have not been included in the overall dimensions. Maximum measurements shown.

| Score | Energy rating | Current | Potential |
|-------|---------------|---------|-----------|
| 92+   | Α             |         |           |
| 81-91 | B             | 84 B    | 84 B      |
| 69-80 | С             |         |           |
| 55-68 | D             |         |           |
| 39-54 | E             |         |           |
| 21-38 | F             |         |           |
| 1-20  | G             |         |           |