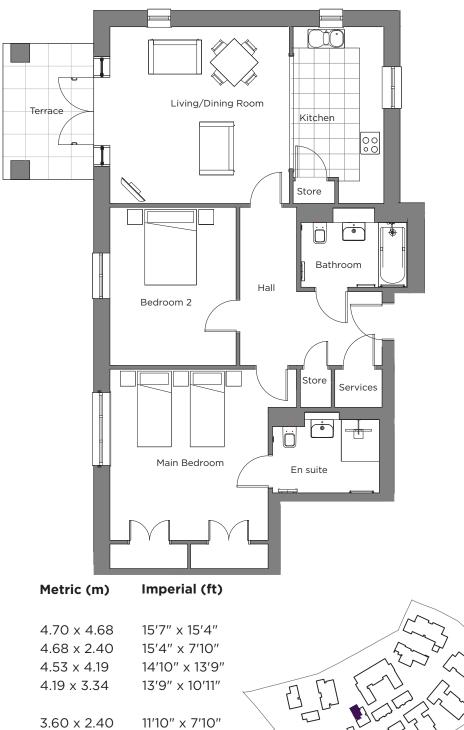

## Audley Scarcroft Park

Fox House, Block N Ground Floor Apartment Plot N01

Audley Scarcroft Park, Scarcroft Estate, Leeds, West Yorkshire LS14 3HS 0800 093 8181 www.audleyvillages.co.uk

**Internal Measurements** 

Living/Dining Room

Main Bedroom

Terrace (Approx.)

Bedroom 2

Kitchen

A U D L E Y VILLAGES

These floor plans are illustrative and for marketing purposes only. Maximum measurements are shown with longer dimension quoted first. Dimensions are quoted for the main area of the room only. Built-in wardrobes not included in the overall room dimensions. Furniture shown to illustrate possible room layouts and not included in sale. Designs vary according to plot. All details should be checked at the Sales Office.

## 2 bedroom, ground floor apartment

## **Property highlights**

- Triple-aspect apartment
- Large double bedroom with en suite shower room and built-in double wardrobes
- Second double bedroom
- Modern Nobilia kitchen and integrated appliances
- Open plan kitchen and living space with room for dining table
- Bathroom and en suite fitted with elegant white Geberit sanitaryware
- West-facing terrace accessible from living room
- Hallway storage
- Membership to the Audley Club