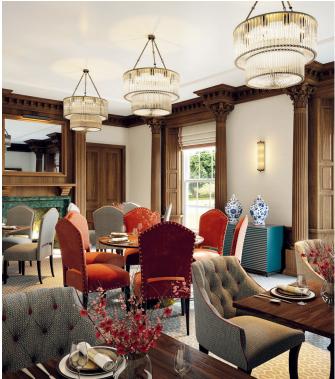

## **Property highlights**

- Triple-aspect apartment
- Large double bedroom with en suite shower room and built-in double wardrobes
- Second double bedroom
- Modern Nobilia kitchen and integrated appliances
- Open plan kitchen and living space with room for dining table
- Bathroom and en suite fitted with elegant white Geberit sanitaryware
- West-facing terrace accessible from living room
- Hallway storage
- Membership to the Audley Club