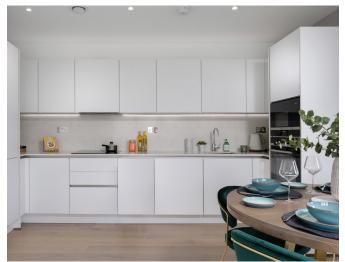

## **Property highlights**

- Triple-aspect apartment
- Large double bedroom with en suite shower room and built-in double wardrobes
- Second double bedroom
- Modern Nobilia kitchen and integrated appliances
- Open plan kitchen and living space with room for dining table
- Bathroom and en suite fitted with elegant white Geberit sanitaryware
- West-facing terrace accessible from living room
- Hallway storage
- Membership to the Audley Club