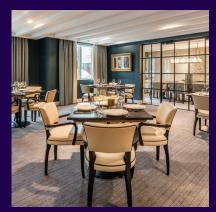

## **Property specifications:**

- Dual-aspect apartment located on the ground floor
- Open plan kitchen/living room with dining area
- Private terrace accessible from living room
- Integrated Nobilia kitchen with Neff appliances

Images for illustration purposes only.