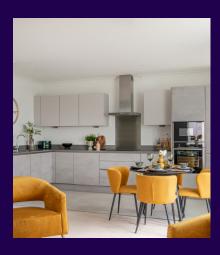

## **Property specifications:**

- Dual-aspect apartment located on the ground floor
- Open plan kitchen/living room with dining area
- Private terrace accessible from living room
- Integrated Nobilia kitchen with Neff appliances