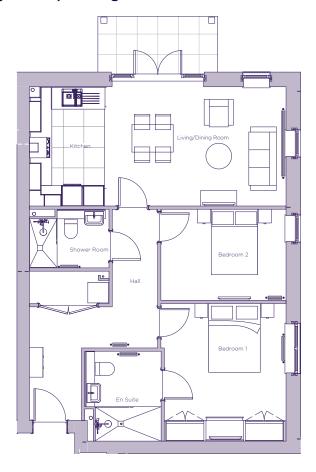

## THE LAYOUT

## 17 Watercroft Place, Plot 71. Audley Wycliffe Park, Bigmore Lane, Horsleys Green, Buckinghamshire HP14 3XL

| Internal Measurements | Metric (m)  | Imperial (ft) |
|-----------------------|-------------|---------------|
| Bedroom 1             | 4.00 x 3.54 | 13'1" x 11'7" |
| Bedroom 2             | 2.65 x 3.40 | 8'8" x 11'11" |
| Kitchen               | 3.47 x 2.20 | 11'4" x 7'3"  |
| Living/dining room    | 3.47 x 5.26 | 11'4" x 17'3" |
| Services              | 0.94 x 2.31 | 3'1" x 7'6"   |
| Terrace (approx)      | 1.60 x 3.32 | 5'3" x 10'9"  |

These floor plans are illustrative and for marketing purposes only. Maximum measurements are shown with longer dimension quoted first. Dimensions are quoted for the main area of the room only. Built-in wardrobes not included in the overall room dimensions. Furniture shown to illustrate possible room layouts and not included in sale. Designs vary according to plot. All details should be checked at the Sales Office. November 2021.