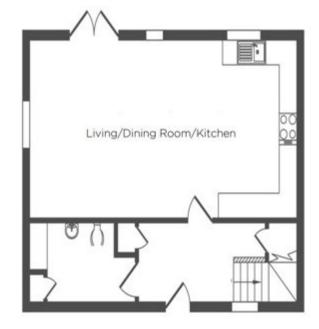

## Wyatt Cottage

| Internal<br>Measurements | Metric (m) | Imperial (ft)   |
|--------------------------|------------|-----------------|
| Living<br>Room/Kitchen   | 7.6 × 3.6  | 24'11" x 11'10" |
| Main Bedroom             | 5.8 x 3.2  | 19'0" x 10'6"   |
| Bedroom 2                | 3.7 x 2.5  | 12'2" × 8'2"    |
| Bathroom                 | 2.9 x 1.7  | 9'6" x 5'7"     |
| Utility Room             | 3.0 x 1.6  | 9′10″ x 5′3″    |
| Total Sq.Ft 1001         |            |                 |
|                          |            |                 |

Built in wardrobes in bedrooms have not been included in the overall dimensions. Maximum measurements shown.

Furniture shown to illustrate possible room layouts and not included in sale. Designs vary according to plot and all details should be checked at the Sales office. September 2023