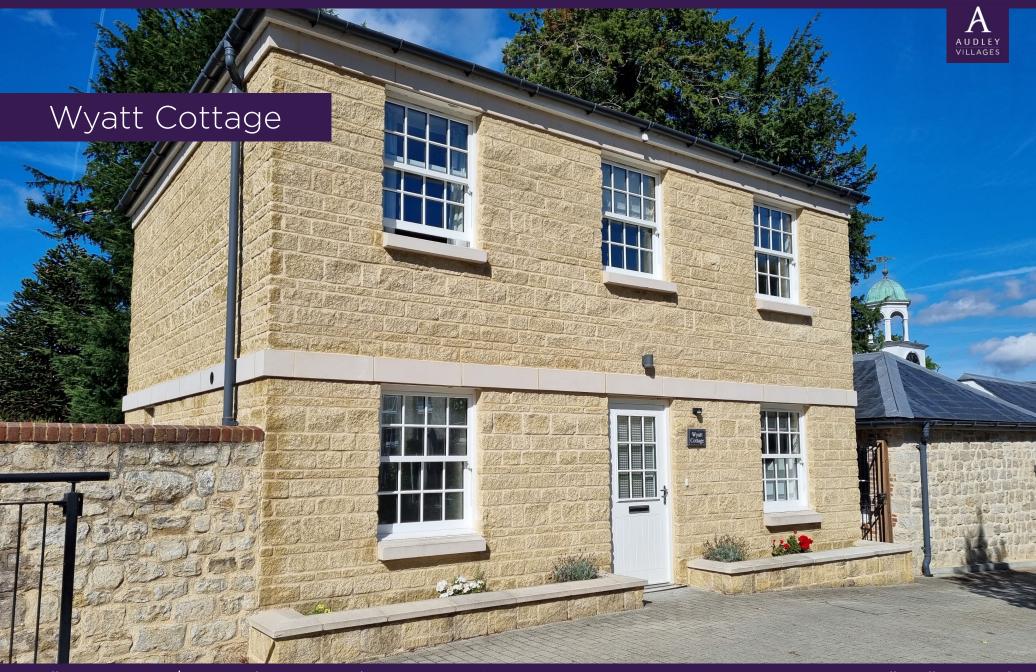

## Wyatt Cottage

## Two Bedroom Detached Cottage

This charming two bedroom cottage is a stones throw from Mote House and has stunning views across Mote Park which can be enjoyed from the large private patio area. The property has a spacious open plan living/dining room and kitchen area that is perfect for socialising. The main bedroom is well-appointed and is enhanced by fitted wardrobes and a lovely dressing area.

## Property specifications

- · South-west facing cottage with stunning views.
- Open plan living/dining room and kitchen area with direct access to private patio
- Large main bedroom with fitted wardrobes and a dressing area
- Views over Mote Park
- · Permitted allocated parking space
- Downstairs WC and utility area
- Close proximity to Main House facilities
- SieMatic kitchen with a single oven and microwave grill combined, hob and fridge/freezer.