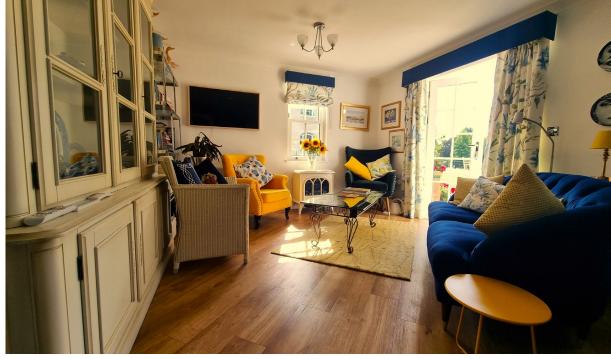

## Two Bedroom Detached Cottage

This charming two bedroom cottage is a stones throw from Mote House and has stunning views across Mote Park which can be enjoyed from the large private patio area. The property has a spacious open plan living/dining room and kitchen area that is perfect for socialising. The main bedroom is well-appointed and is enhanced by fitted wardrobes and a lovely dressing area.

## Property specifications

- · South-west facing cottage with stunning views.
- Open plan living/dining room and kitchen area with direct access to private patio
- Large main bedroom with fitted wardrobes and a dressing area
- Views over Mote Park
- · Permitted allocated parking space
- Downstairs WC and utility area
- Close proximity to Main House facilities
- SieMatic kitchen with a single oven and microwave grill combined, hob and fridge/freezer.