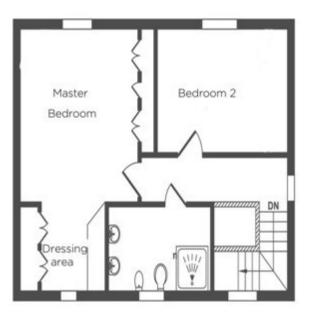

## Wyatt Cottage

| Internal<br>Measurements | Metric (m) | Imperial (ft)   |
|--------------------------|------------|-----------------|
| Living<br>Room/Kitchen   | 7.6 × 3.6  | 24'11" x 11'10" |
| Main Bedroom             | 5.8 x 3.2  | 19'0" x 10'6"   |
| Bedroom 2                | 3.7 x 2.5  | 12'2" × 8'2"    |
| Bathroom                 | 2.9 x 1.7  | 9'6" x 5'7"     |
| Utility Room             | 3.0 x 1.6  | 9′10″ x 5′3″    |
| Total Sq.Ft 1001         |            |                 |
|                          |            |                 |

Built in wardrobes in bedrooms have not been included in the overall dimensions. Maximum measurements shown.

Furniture shown to illustrate possible room layouts and not included in sale. Designs vary according to plot and all details should be checked at the Sales office. September 2023