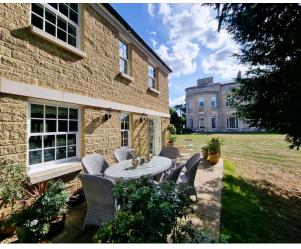

## Two Bedroom Detached Cottage

This charming two bedroom cottage is a stones throw from Mote House and has stunning views across Mote Park which can be enjoyed from the large private patio area. The property has a spacious open plan living/dining room and kitchen area that is perfect for socialising. The main bedroom is well-appointed and is enhanced by fitted wardrobes and a lovely dressing area.

## Property specifications

- · South-west facing cottage with stunning views.
- Open plan living/dining room and kitchen area with direct access to private patio
- Large main bedroom with fitted wardrobes and a dressing area
- Views over Mote Park
- · Permitted allocated parking space
- Downstairs WC and utility area
- Close proximity to Main House facilities
- SieMatic kitchen with a single oven and microwave grill combined, hob and fridge/freezer.