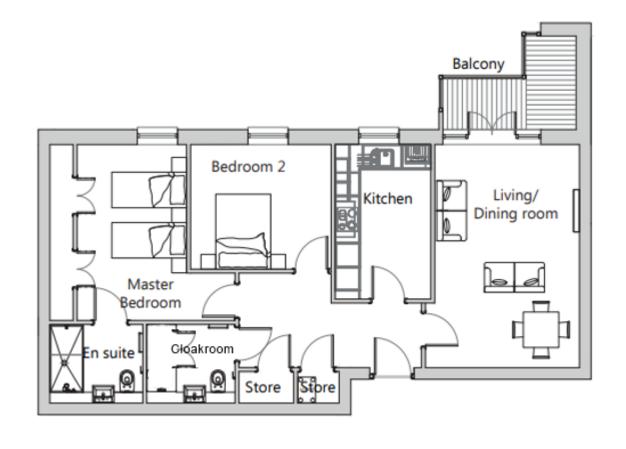

# 42 Chamberlain Place

| Internal<br>Measurements                                                                                     | Metric (m)   | Imperial (ft)  |
|--------------------------------------------------------------------------------------------------------------|--------------|----------------|
| Living/Dining Room                                                                                           | 5.65 x .3.91 | 18'6" x 12'10" |
| Kitchen                                                                                                      | 3.92 x 2.43  | 12'10" x 7'11" |
| Main Bedroom                                                                                                 | 4.70 x 4.45  | 15'5" x 14'7"  |
| Bedroom 2                                                                                                    | 3.16 x 3.57  | 10'3" × 11'7"  |
| Total Sq.Ft 899                                                                                              |              |                |
| Built in wardrobes in bedrooms have not been included in the overall dimensions. Maximum measurements shown. |              |                |

Furniture shown to illustrate possible room layouts and not included in sale. Designs vary according to plot and all details should be checked at the Sales office. March 2024

Audley St George's Place, 2 Church Road, Edgbaston, West Midlands, B15 3SH