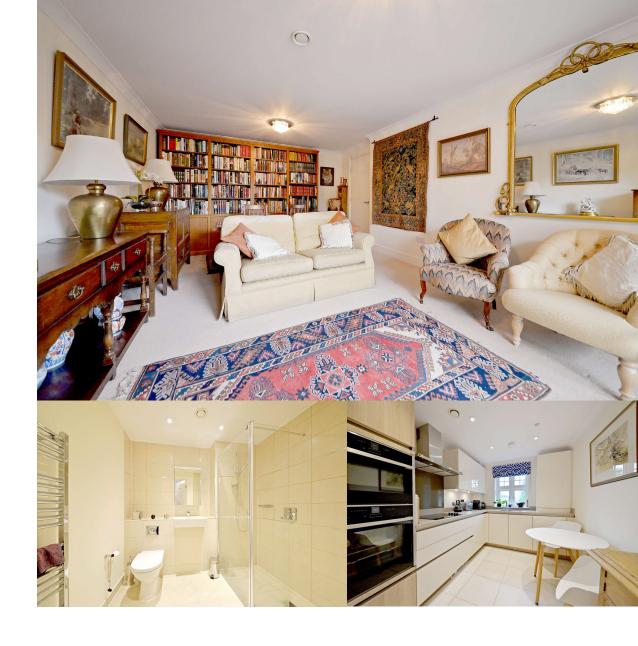

### Two bedroom apartment

This charming apartment is perfectly located on the third floor of Chamberlain Place.

The main bedroom is well-appointed and offers fitted wardrobes and an en suite shower room.

There is also a modern SieMatic kitchen with integrated appliances including oven, hob, dishwasher and washing machine. In addition, the apartment benefits from a cloakroom with Villeroy & Boch sanitaryware. It also offers spacious living/dining room with access to the balcony.

#### Property specifications

- Third floor apartment with private balcony
- Main bedroom with an en suite shower room
- Good sized second bedroom
- SieMatic kitchen with integrated appliances
- Spacious living / Dining room that offers access to the balcony
- Property accessed by a serviced lift
- Short walk to the main house