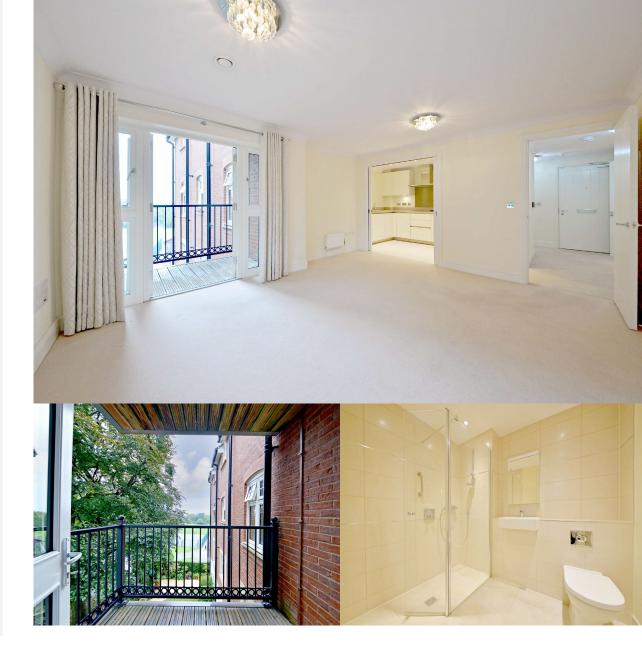

## Two bedroom pre owned apartment

This charming apartment is perfectly located on the second floor of Chamberlain Place.

The main bedroom is well-appointed and offers fitted wardrobes and an en suite shower room.

There is also a modern SieMatic kitchen with integrated appliances including oven, hob, dishwasher and washing machine. In addition, the apartment offers spacious living/dining room and a guest bathroom with Villeroy & Boch sanitaryware.

#### Property specifications

- Second floor apartment with private balcony
- Main bedroom with an en suite shower room
- Guest bedroom and bathroom
- SieMatic kitchen with integrated appliances
- Spacious living / Dining room that offers access to the balcony
- Property accessed by a serviced lift
- Short walk to the main house