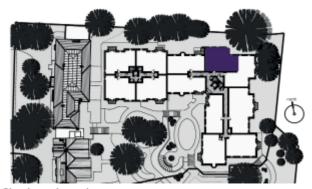

Total Sq.Ft 873

Built in wardrobes in bedrooms have not been included in the overall dimensions. Maximum measurements shown.

Site location plan

Furniture shown to illustrate possible room layouts and not included in sale. Designs vary according to plot and all details should be checked at the Sales office. March 2024