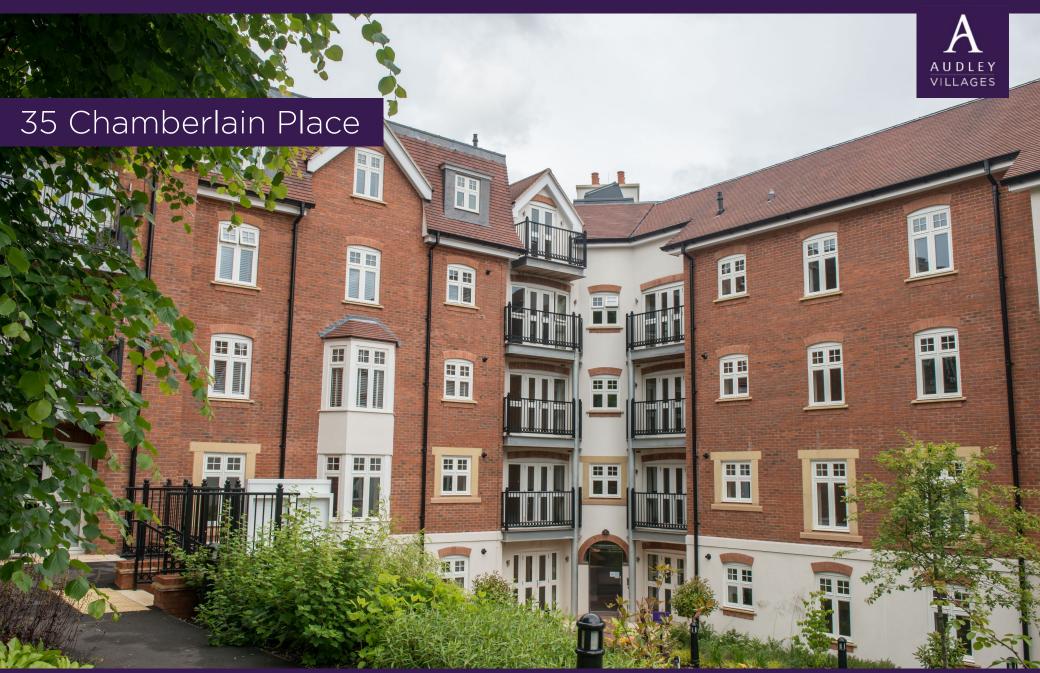

### 35 Chamberlain Place

## Two bedroom pre owned apartment

This charming apartment is perfectly located on the second floor of Chamberlain Place.

The main bedroom is well-appointed and offers fitted wardrobes and an en suite shower room.

There is also a modern SieMatic kitchen with integrated appliances including oven, hob, dishwasher and washing machine. In addition, the apartment offers spacious living/dining room and a guest bathroom with Villeroy & Boch sanitaryware.

#### Property specifications

- Second floor apartment with private balcony
- Main bedroom with an en suite shower room
- Guest bedroom and bathroom
- SieMatic kitchen with integrated appliances
- Spacious living / Dining room that offers access to the balcony
- Property accessed by a serviced lift
- Short walk to