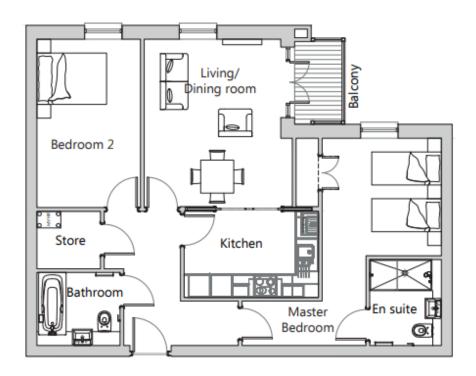

# 35 Chamberlain Place

| Internal<br>Measurements | Metric (m)  | Imperial (ft) |
|--------------------------|-------------|---------------|
| Living/Dining Room       | 5.59 x 3.73 | 18'5" x 12'0" |
| Kitchen                  | 3.67 x 2.35 | 12'0" x 7'9"  |
| Main Bedroom             | 5.65 x 3.97 | 18'6" x 13'0" |
| Bedroom 2                | 4.59 x 2.83 | 15'1" x 9'3"  |
|                          |             |               |

Total Sq.Ft 873

Built in wardrobes in bedrooms have not been included in the overall dimensions. Maximum measurements shown.

Site location plan

Furniture shown to illustrate possible room layouts and not included in sale. Designs vary according to plot and all details should be checked at the Sales office. March 2024