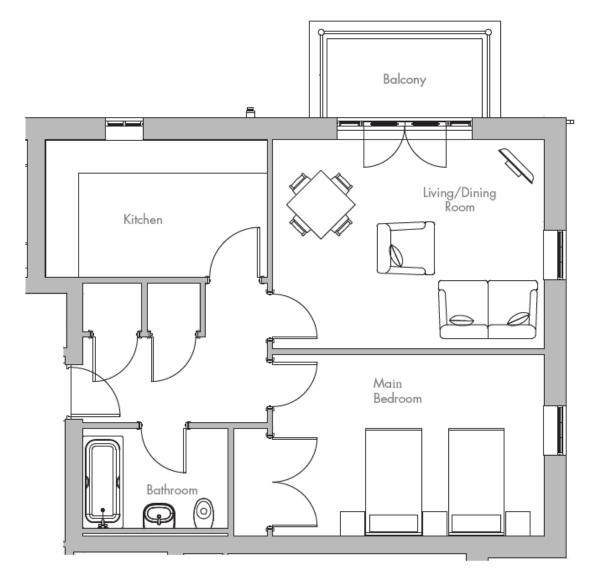

### One bedroom apartment

Located on the second floor, this one bedroom dual aspect apartment benefits from a large living/dining room with French doors leading out onto a private balcony with beautiful hillside views. There is a modern kitchen with integrated appliances and fitted wardrobes in the double bedroom.

#### Property specifications

- Spacious living/dining room with access onto private balcony
- Beautiful views of the Darley Dale hillside
- Double bedroom with fitted wardrobes
- Modern SieMatic kitchen with integrated Neff fridge/freezer, dishwasher, oven and microwave combination oven
- Includes Integrated Bosh washer dryer
- Walk-in shower in the bathroom with Villeroy & Boch sanitaryware
- Lift access
- Allocated parking

# 16 Pollard Way

| Internal<br>Measurements | Metric (m)  | Imperial (ft) |
|--------------------------|-------------|---------------|
| Living/Dining Room       | 5.03 x 3.88 | 16'6" x 12'9" |
| Kitchen                  | 4.12 × 2.56 | 13'6" x 8'5"  |
| Main Bedroom             | 5.03 x 3.37 | 16'6" x 11'1" |
| Balcony (approx.)        | 2.89 x 1.46 | 9'6" x 4'9"   |
|                          |             |               |

Total Sq.Ft 703

Built in wardrobes in bedrooms have not been included in the overall dimensions. Maximum measurements shown.

Furniture shown to illustrate possible room layouts and not included in sale. Designs vary according to plot and all details should be checked at the Sales office. March 2024