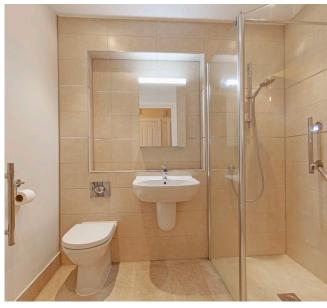

#### Property specifications

- Spacious living/dining room with access onto private balcony
- Beautiful views of the Darley Dale hillside
- Double bedroom with fitted wardrobes
- Modern SieMatic kitchen with integrated Neff fridge/freezer, dishwasher, oven and microwave combination oven
- Includes Integrated Bosh washer dryer
- Walk-in shower in the bathroom with Villeroy & Boch sanitaryware
- Lift access
- Allocated parking