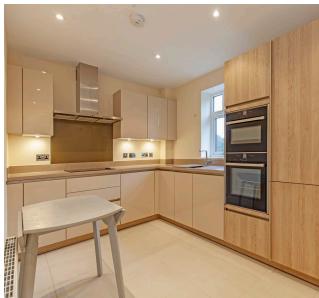

### One bedroom apartment

Located on the second floor, this one bedroom dual aspect apartment benefits from a large living/dining room with French doors leading out onto a private balcony with beautiful hillside views. There is a modern kitchen with integrated appliances and fitted wardrobes in the double bedroom.

#### Property specifications

- Spacious living/dining room with access onto private balcony
- Beautiful views of the Darley Dale hillside
- Double bedroom with fitted wardrobes
- Modern SieMatic kitchen with integrated Neff fridge/freezer, dishwasher, oven and microwave combination oven
- Includes Integrated Bosh washer dryer
- Walk-in shower in the bathroom with Villeroy & Boch sanitaryware
- Lift access
- Allocated parking