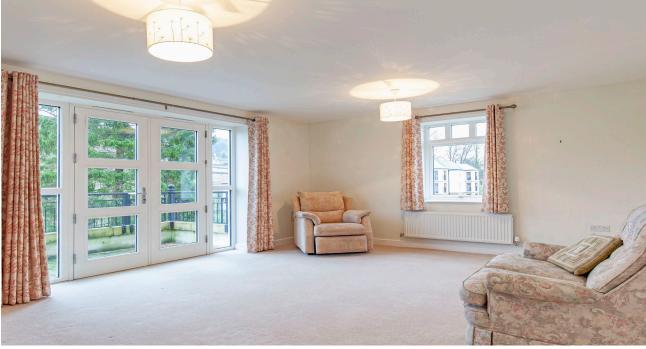

### One bedroom apartment

Located on the second floor, this one bedroom dual aspect apartment benefits from a large living/dining room with French doors leading out onto a private balcony with beautiful hillside views. There is a modern kitchen with integrated appliances and fitted wardrobes in the double bedroom.

#### Property specifications

- Spacious living/dining room with access onto private balcony
- Beautiful views of the Darley Dale hillside
- Double bedroom with fitted wardrobes
- Modern SieMatic kitchen with integrated Neff fridge/freezer, dishwasher, oven and microwave combination oven
- Includes Integrated Bosh washer dryer
- Walk-in shower in the bathroom with Villeroy & Boch sanitaryware
- Lift access
- Allocated parking