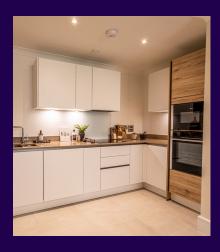

## **Property specifications:**

- Dual-aspect property split over two floors
- Large double bedroom with en suite shower room and built-in double wardrobes
- Second double bedroom
- Third room perfect for use as a study, hobbies room or day room
- Modern Nobilia kitchen and integrated appliances
- Shower room and en suite fitted with elegant white Geberit sanitaryware
- French door from the living room leading out to a terrace, overlooking the landscaped grounds