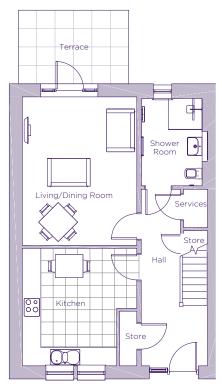

## THE LAYOUT

## 7 Newman Drive, Plot PO1. Audley Scarcroft Park, Scarcroft Estate, Leeds, West Yorkshire LS14 3HS

**Ground Floor** 

First Floor

| Internal Measurements | Metric (m)  | Imperial (ft)  |
|-----------------------|-------------|----------------|
| Kitchen               | 3.84 x 3.73 | 12'7" x 12'3"  |
| Living/Dining Room    | 4.85 x 3.70 | 15'11" x 12'3" |
| Main Bedroom          | 3.95 x 3.77 | 12'11" x 12'4" |
| Bedroom 2             | 3.92 x 3.70 | 12'10" x 12'3" |
| Study                 | 2.64 x 2.18 | 8'8" x 7'2"    |
| Terrace (approx)      | 3.60 x 2.40 | 11'10" x 7'10" |

These floor plans are illustrative and for marketing purposes only. Maximum measurements are shown with longer dimension quoted first. Dimensions are quoted for the main area of the room only. Built-in wardrobes not included in the overall room dimensions. Furniture shown to illustrate possible room layouts and not included in sale. Designs vary according to plot. All details should be checked at the Sales Office. July 2022.