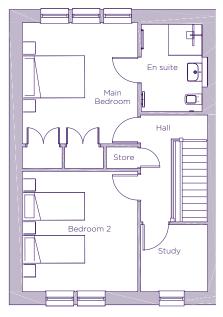

## THE LAYOUT

## 7 Newman Drive, Plot PO1. Audley Scarcroft Park, Scarcroft Estate, Leeds, West Yorkshire LS14 3HS

**Ground Floor** 

First Floor

| Internal Measurements | Metric (m)  | Imperial (ft)  |
|-----------------------|-------------|----------------|
| Kitchen               | 3.84 x 3.73 | 12'7" x 12'3"  |
| Living/Dining Room    | 4.85 x 3.70 | 15'11" x 12'3" |
| Main Bedroom          | 3.95 x 3.77 | 12'11" x 12'4" |
| Bedroom 2             | 3.92 x 3.70 | 12'10" x 12'3" |
| Study                 | 2.64 x 2.18 | 8'8" x 7'2"    |
| Terrace (approx)      | 3.60 x 2.40 | 11'10" x 7'10" |

These floor plans are illustrative and for marketing purposes only. Maximum measurements are shown with longer dimension quoted first. Dimensions are quoted for the main area of the room only. Built-in wardrobes not included in the overall room dimensions. Furniture shown to illustrate possible room layouts and not included in sale. Designs vary according to plot. All details should be checked at the Sales Office. July 2022.