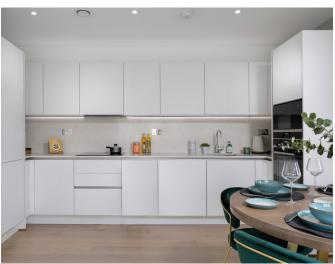

## **Property highlights**

- Fully detached, triple-aspect property split over two floors
- Large double bedroom with en suite shower room and built-in double wardrobes
- Second double bedroom
- Modern Nobilia kitchen with breakfast bar and integrated appliances
- Shower room and en suite fitted with elegant white Geberit sanitaryware
- French doors from the living room and kitchen leading out to a dual-aspect terrace
- Ceiling window above kitchen for additional sunlight
- Close to main house and Audley Club facilities