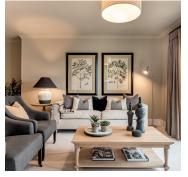

## **Property highlights**

- Fully detached, triple-aspect property split over two floors
- Large double bedroom with en suite shower room and built-in double wardrobes
- Second double bedroom
- Modern Nobilia kitchen with breakfast bar and integrated appliances
- Shower room and en suite fitted with elegant white Geberit sanitaryware
- French doors from the living room and kitchen leading out to a dual-aspect terrace
- Ceiling window above kitchen for additional sunlight
- Close to main house and Audley Club facilities