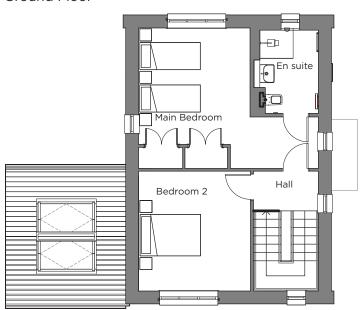

## Audley Scarcroft Park

Block O Cottage Plot O01

Ground Floor

| First Fl | oor |
|----------|-----|

| Internal Measurements                                                                                                      | Metric (m)  | Imperial (ft)  |                      |
|----------------------------------------------------------------------------------------------------------------------------|-------------|----------------|----------------------|
| Kitchen/Dining Room                                                                                                        | 6.58 x 3.60 | 21'7" x 11'10" | M                    |
| Living Room                                                                                                                | 4.95 x 3.66 | 16'3" × 12'    |                      |
| Main Bedroom                                                                                                               | 3.86 x 3.69 | 12'8" x 12'1"  |                      |
| Bedroom 2                                                                                                                  | 3.96 x 3.70 | 13'0" x 12'2"  |                      |
| Terrace (Approx.)                                                                                                          | 6.20 x 3.67 | 20'4" x 12'1"  |                      |
| Audley Scarcroft Park,<br>Scarcroft Estate, Leeds,<br>West Yorkshire LS14 3HS<br>0800 093 8181<br>www.audleyvillages.co.uk |             |                | A                    |
|                                                                                                                            |             | `              | $I \mathbf{\Lambda}$ |

AUDLEY

VILLAGES

These floor plans are illustrative and for marketing purposes only. Maximum measurements are shown with longer dimension quoted first. Dimensions are quoted for the main area of the room only. Built-in wardrobes not included in the overall room dimensions. Furniture shown to illustrate possible room layouts and not included in sale. Designs vary according to plot. All details should be checked at the Sales Office.