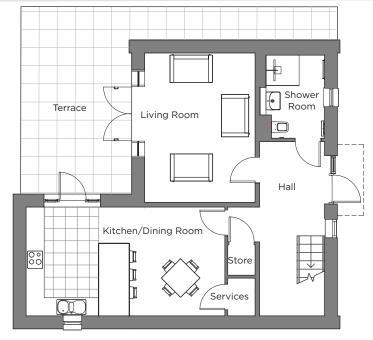

## Audley Scarcroft Park

Block O Cottage Plot O01

Ground Floor

| First Fl | oor |
|----------|-----|

| Internal Measurements                                                                                                      | Metric (m)  | Imperial (ft)  |                      |
|----------------------------------------------------------------------------------------------------------------------------|-------------|----------------|----------------------|
| Kitchen/Dining Room                                                                                                        | 6.58 x 3.60 | 21'7" x 11'10" | M                    |
| Living Room                                                                                                                | 4.95 x 3.66 | 16'3" × 12'    |                      |
| Main Bedroom                                                                                                               | 3.86 x 3.69 | 12'8" x 12'1"  |                      |
| Bedroom 2                                                                                                                  | 3.96 x 3.70 | 13'0" x 12'2"  |                      |
| Terrace (Approx.)                                                                                                          | 6.20 x 3.67 | 20'4" x 12'1"  |                      |
| Audley Scarcroft Park,<br>Scarcroft Estate, Leeds,<br>West Yorkshire LS14 3HS<br>0800 093 8181<br>www.audleyvillages.co.uk |             |                | A                    |
|                                                                                                                            |             | `              | $I \mathbf{\Lambda}$ |

AUDLEY

VILLAGES

These floor plans are illustrative and for marketing purposes only. Maximum measurements are shown with longer dimension quoted first. Dimensions are quoted for the main area of the room only. Built-in wardrobes not included in the overall room dimensions. Furniture shown to illustrate possible room layouts and not included in sale. Designs vary according to plot. All details should be checked at the Sales Office.