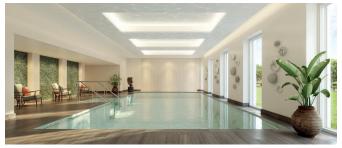

## **Property highlights**

- Fully detached, triple-aspect property split over two floors
- Large double bedroom with en suite shower room and built-in double wardrobes
- Second double bedroom
- Modern Nobilia kitchen with breakfast bar and integrated appliances
- Shower room and en suite fitted with elegant white Geberit sanitaryware
- French doors from the living room and kitchen leading out to a dual-aspect terrace
- Ceiling window above kitchen for additional sunlight
- Close to main house and Audley Club facilities