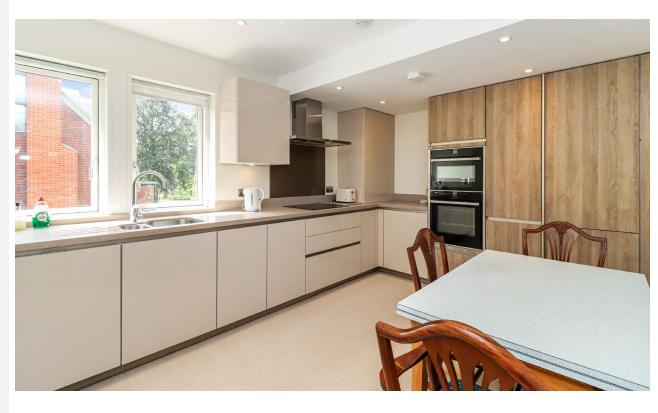

## Two bedroom apartment

A charming first floor, two double bedroom apartment with doors opening from the living room to a private southwest facing balcony.

The large main bedroom has an en suite shower room and double built-in wardrobes. The fully equipped SieMatic kitchen has Corian worktops and integrated appliances.

#### Property specifications

- Integrated appliances in the kitchen include oven, microwave, hob, fridge freezer, and dishwasher
- Separate utility room for washing machine/dryer and additional storage
- Main bedroom with fitted wardrobes and ensuite shower room with Villeroy & Boch sanitaryware
- 2<sup>nd</sup> bedroom with built-in office furniture
- First floor apartment, with lift access
- Allocated car parking space