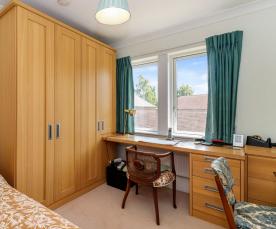

#### Property specifications

- Integrated appliances in the kitchen include oven, microwave, hob, fridge freezer, and dishwasher
- Separate utility room for washing machine/dryer and additional storage
- Main bedroom with fitted wardrobes and ensuite shower room with Villeroy & Boch sanitaryware
- 2<sup>nd</sup> bedroom with built-in office furniture
- First floor apartment, with lift access
- Allocated car parking space