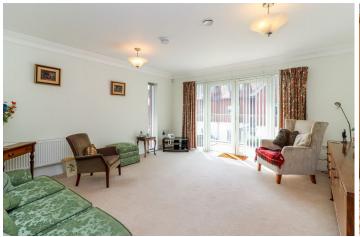

## Two bedroom apartment

A charming first floor, two double bedroom apartment with doors opening from the living room to a private southwest facing balcony.

The large main bedroom has an en suite shower room and double built-in wardrobes. The fully equipped SieMatic kitchen has Corian worktops and integrated appliances.