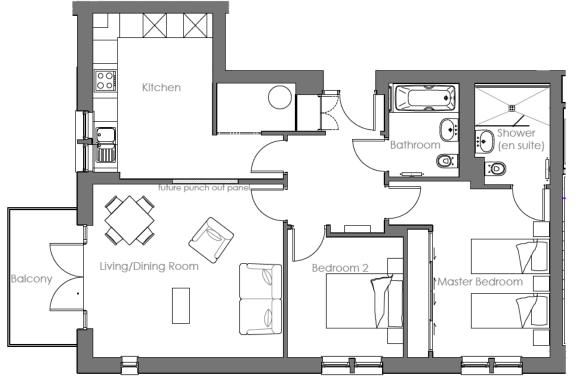

## Two bedroom apartment

A charming first floor, two double bedroom apartment with doors opening from the living room to a private southwest facing balcony.

The large main bedroom has an en suite shower room and double built-in wardrobes. The fully equipped SieMatic kitchen has Corian worktops and integrated appliances.

#### Property specifications

- Integrated appliances in the kitchen include oven, microwave, hob, fridge freezer, and dishwasher
- Separate utility room for washing machine/dryer and additional storage
- Main bedroom with fitted wardrobes and ensuite shower room with Villeroy & Boch sanitaryware
- 2<sup>nd</sup> bedroom with built-in office furniture
- First floor apartment, with lift access
- Allocated car parking space

# 7 Selman Way

| Internal<br>Measurements | Metric (m)  | Imperial (ft) |
|--------------------------|-------------|---------------|
| Living Room              | 4.91 x 4.47 | 16'1" x 14'8" |
| Kitchen                  | 4.28 × 3.09 | 14'0" × 10'1" |
| Main Bedroom             | 4.35 x 3.03 | 14'3" x 9'11" |
| Bedroom 2                | 3.11 x 3.00 | 10'2" x 9'10" |
| Total sq. ft 950         |             |               |