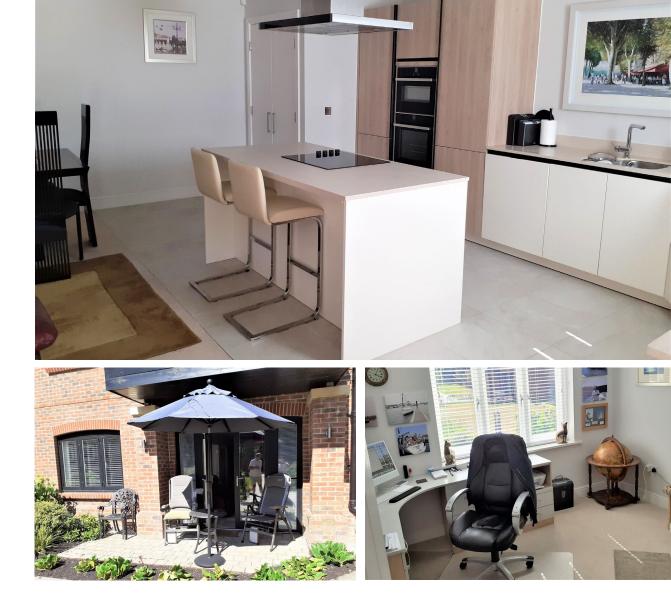

# Two-bedroom ground floor apartment

A well-presented, spacious ground floor apartment with two double bedrooms, private terrace and courtyard garden views. The main bedroom benefits from double fitted wardrobes and an en suite with walk in rain head shower and Villeroy & Boch sanitaryware. There is an additional bathroom with shower over the bath. The open plan kitchen includes integrated appliances and features an island and large pantry cupboard.

#### Property specifications:

- South-west facing apartment with courtyard garden views
- Open plan living with French doors leading out to private terrace
- Two bathrooms, including en suite to main bedroom with fitted Villeroy & Boch sanitary ware.
- Modern kitchen with integrated appliances including fridge, freezer, combination over, Slide & Hide Circo Therm oven, dishwasher and washer dryer.