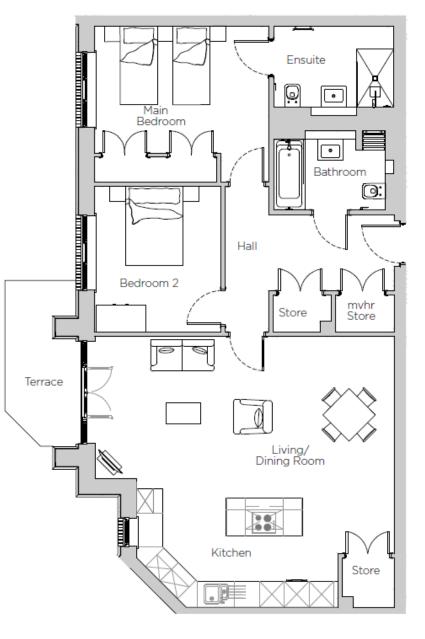

## 7 Kirkeby Court

| Internal<br>Measurements   | Metric (m)  | Imperial (ft) |
|----------------------------|-------------|---------------|
| Living room and<br>kitchen | 7.23 x 6.54 | 23'9" x 21'5" |
| Main Bedroom               | 4.20 x 3.77 | 13'9" x 12'4" |
| Bedroom 2                  | 3.53 x 3.05 | 11'7" x 10'0" |
| Study                      | 4.00 x 1.84 | 13'1" x 6'0"  |
| Total Sq.Ft : 1,058        |             |               |

Built in wardrobes in bedrooms have not been included in the overall dimensions. Maximum measurements shown.

| Score          | Energy rating | Current | Potential |
|----------------|---------------|---------|-----------|
| 92+            | Α             |         |           |
| 81 <b>-9</b> 1 | B             | 84   B  | 84   B    |
| 69-80          | С             |         |           |
| 55-68          | D             |         |           |
| 39-54          | E             |         |           |
| 21-38          | F             |         |           |
| 1-20           | (             | G       |           |

Furniture shown to illustrate possible room layouts and not included in sale. These pages are intended for marketing purposes only. Designs vary according to plot and all details should be checked at the Sales office. March 2024