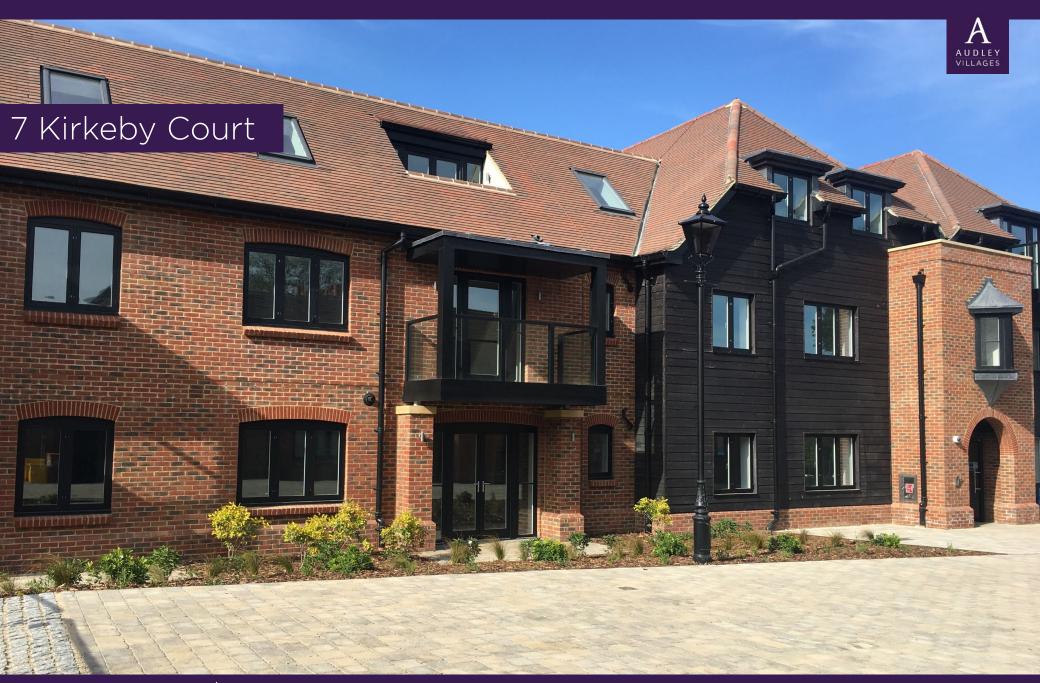

# 7 Kirkeby Court

# Two-bedroom ground floor apartment

A well-presented, spacious ground floor apartment with two double bedrooms, private terrace and courtyard garden views. The main bedroom benefits from double fitted wardrobes and an en suite with walk in rain head shower and Villeroy & Boch sanitaryware. There is an additional bathroom with shower over the bath. The open plan kitchen includes integrated appliances and features an island and large pantry cupboard.

#### Property specifications:

- South-west facing apartment with courtyard garden views
- Open plan living with French doors leading out to private terrace
- Two bathrooms, including en suite to main bedroom with fitted Villeroy & Boch sanitary ware.
- Modern kitchen with integrated appliances including fridge, freezer, combination over, Slide & Hide Circo Therm oven, dishwasher and washer dryer.