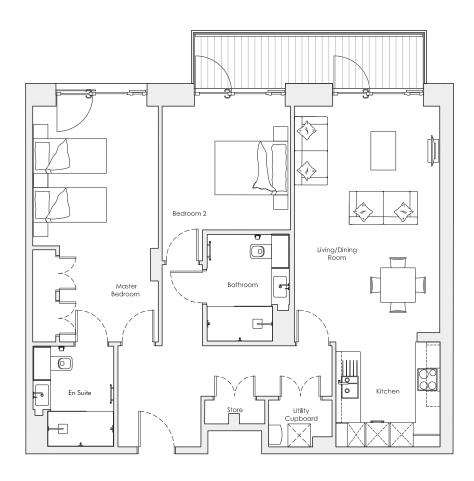

## Audley Nightingale Place

Apartment 61, Third Floor

| Internal Measurements | Metric (m)       | Imperial (ft)  |
|-----------------------|------------------|----------------|
| Living/Dining Room    | 6.1 x 3.8        | 20'0" x 12'6"  |
| Kitchen               | $2.7 \times 2.7$ | 8'10" x 8'10"  |
| Master Bedroom        | 6.1 x 3.3        | 20'0" × 10'10" |
| Bedroom 2             | 3.2 x 3.3        | 10'6" x 10'10" |
| Balcony               | 1.2 × 6.0        | 3'11" × 19'8"  |

Audley Nightingale Place, 3 Nightingale Place, London SW4 9AH 020 3802 1580 www.audleyvillages.co.uk

Drawings are preliminary and may be subject to change pending detailed design. Furniture for illustration purposes only. Built-in wardrobes in bedrooms have not been included in the overall dimensions. Dimensions indicate main area of room only. These pages are intended for marketing purposes only. Designs vary according to plot and all details should be checked at the Sales Office.