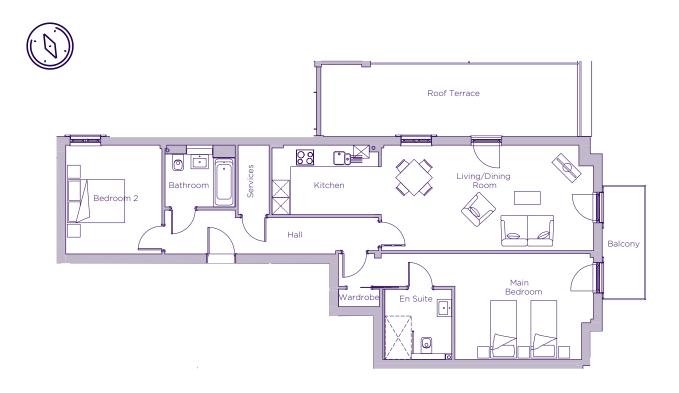

## THE LAYOUT

## 5 Mowbray Hall, Plot 21. Audley Cooper's Hill, Cooper's Hill Lane, Englefield Green, Surrey TW20 OJY

| Internal Measurements | Metric (m)  | Imperial (ft)  |
|-----------------------|-------------|----------------|
| Living/dining room    | 7.37 x 3.66 | 24'2" x 12'0"  |
| Kitchen               | 3.69 x 2.41 | 12'1" x 7'11"  |
| Main bedroom          | 4.82 x 3.68 | 15'10" x 12'1" |
| Bedroom two           | 3.78 x 3.34 | 12'5" x 11'0"  |
| Roof Terrace (approx) | 8.90 x 2.51 | 29'2" x 8'3"   |
| Balcony (approx)      | 3.89 x 1.47 | 12'9" x 4'10"  |

These floor plans are illustrative and for marketing purposes only. Maximum measurements are shown with longer dimension quoted first. Dimensions are quoted for the main area of the room only. Built-in wardrobes not included in the overall room dimensions. Furniture shown to illustrate possible room layouts and not included in sale. Designs vary according to plot. All details should be checked at the Sales Office. October 2018.