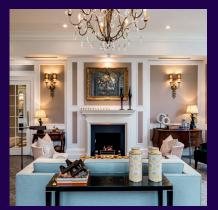

## **Property specifications:**

- Two separate private balconies, offering differing views of the beautiful estate
- Large main bedroom with built-in wardrobe and en suite shower room
- Large dual-aspect living/dining room area
- Luxurious Villeroy & Boch sanitaryware
- Guest bedroom
- Modern SieMatic kitchen with Neff appliances

Please see the village brochure and key facts for further information.

Images for illustration purposes only.