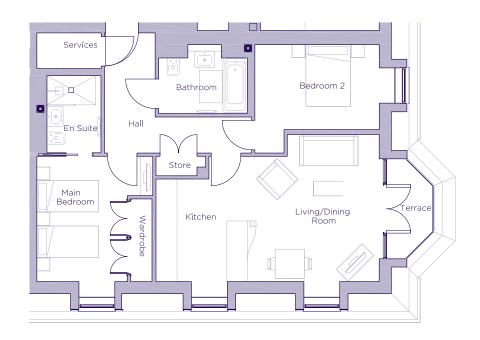

## TWO BEDROOM, THIRD FLOOR APARTMENT

## 27 Charter Place, Plot 125. Audley Cooper's Hill, Cooper's Hill Lane, Englefield Green, Surrey TW20 0JY 01784 557 079

## **Property specifications:**

- Large open plan living room and kitchen
- Kitchen is fully fitted with integrated appliances and breakfast bar
- Private terrace accessible from the living room
- Two double bedrooms

- Guest bathroom
- Main bedroom has fitted wardrobes and en suite shower room
- Hallway storage
- Audley Club membership

Please see the village brochure and key facts for further information.

Images for illustration purposes only.

## THE LAYOUT

27 Charter Place, Plot 125. Audley Cooper's Hill, Cooper's Hill Lane, Englefield Green, Surrey TW20 0JY

| Internal Measurements | Metric (m)  | Imperial (ft) |
|-----------------------|-------------|---------------|
| Living/dining room    | 4.06 x 3.86 | 13'4" x 12'8" |
| Kitchen               | 3.16 x 2.80 | 10'5" x 9'2"  |
| Main bedroom          | 3.86 x 2.78 | 12'8" x 9'2"  |
| Bedroom two           | 3.83 x 2.35 | 12'7" x 7'9"  |
| Terrace (approx)      | 1.42 x 1.38 | 4'8" x 4'6"   |

These floor plans are illustrative and for marketing purposes only. Maximum measurements are shown with longer dimension quoted first. Dimensions are quoted for the main area of the room only. Built-in wardrobes not included in the overall room dimensions. Furniture shown to illustrate possible room layouts and not included in sale. Designs vary according to plot. All details should be checked at the Sales Office. October 2018.