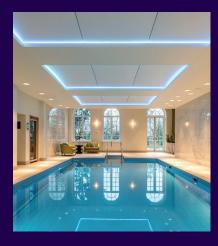

- Guest bathroom
- Main bedroom has fitted wardrobes and en suite shower room
- Hallway storage
- Audley Club membership

Please see the village brochure and key facts for further information.

Images for illustration purposes only.