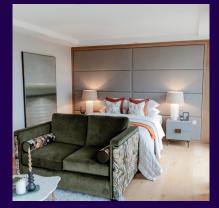

## **Property specifications:**

- Main bedroom with double fitted wardrobe and en suite shower room
- SieMatic kitchen with integrated Miele appliances
- including dishwasher, fridge/freezer and oven
- Spacious open plan kitchen and living/dining room area
- Balcony accessed via lounge and second bedroom
- Utility cupboard and storage in hallway

Please see the village brochure and key facts for further information.

Images for illustration purposes only.