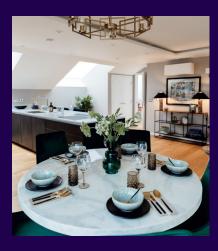

## **Property specifications:**

- Main bedroom with double fitted wardrobe and en suite shower room
- SieMatic kitchen with integrated Miele appliances
- including dishwasher, fridge/freezer and oven
- Spacious open plan kitchen and living/dining room area
- Balcony accessed via lounge and second bedroom
- Utility cupboard and storage in hallway

Please see the village brochure and key facts for further information.

Images for illustration purposes only.