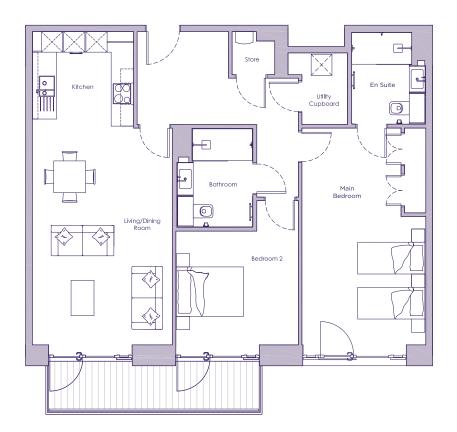

## THE LAYOUT

## Apartment 22, Plot 22. Audley Nightingale Place, 3 Nightingale Lane, Clapham SW4 9AH

| Internal Measurements | Metric (m) | Imperial (ft) |
|-----------------------|------------|---------------|
| Living/dining room    | 6.1 x 4.0  | 20'0" x 13'1" |
| Kitchen               | 2.7 x 2.9  | 8'10" x 9'6"  |
| Main bedroom          | 6.1 x 3.5  | 20'0" x 11'6" |
| Bedroom 2             | 3.2 x 3.5  | 10'6" x 11'6" |
| Terrace (approx)      | 1.2 x 6.0  | 3'11" x 19'8" |

These floor plans are illustrative and for marketing purposes only. Maximum measurements are shown with longer dimension quoted first. Dimensions are quoted for the main area of the room only. Built-in wardrobes not included in the overall room dimensions. Furniture shown to illustrate possible room layouts and not included in sale. Designs vary according to plot. All details should be checked at the Sales Office. October 2018.