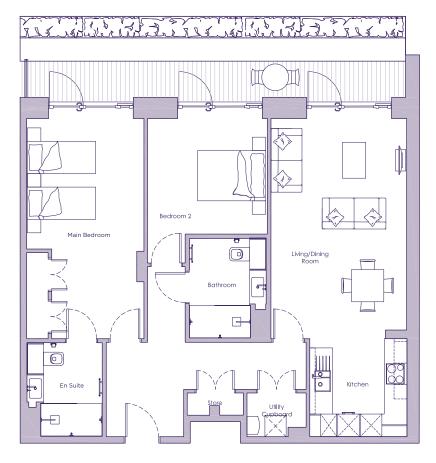

# THE LAYOUT

## Apartment 10, Plot 4. Audley Nightingale Place, 3 Nightingale Lane, Clapham SW4 9AH

| Internal Measurements | Metric (m) | Imperial (ft)  |
|-----------------------|------------|----------------|
| Living/dining room    | 6.1 x 3.8  | 20'0" x 12'6"  |
| Kitchen               | 2.7 x 2.7  | 8'10" x 8'10"  |
| Main bedroom          | 6.1 x 3.3  | 20'0" x 10'10" |
| Bedroom 2             | 3.2 x 3.3  | 10'6" x 10'10" |
| Terrace (approx)      | 1.0 x 10.6 | 3'3" x 34'9"   |

These floor plans are illustrative and for marketing purposes only. Maximum measurements are shown with longer dimension quoted first. Dimensions are quoted for the main area of the room only. Built-in wardrobes not included in the overall room dimensions. Furniture shown to illustrate possible room layouts and not included in sale. Designs vary according to plot. All details should be checked at the Sales Office. October 2018.