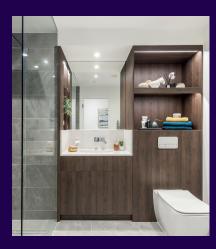

#### **Property specifications:**

- Main bedroom with double fitted wardrobe and en suite shower room
- SieMatic kitchen with integrated Miele appliances including dishwasher, fridge/freezer and oven
- Spacious open plan kitchen and living/dining room area
- Terrace spans the full width of the property accessed from the lounge and both bedrooms
- Second bathroom
- Utility cupboard and storage in hallway

Please see the village brochure and key facts for further information.

Images for illustration purposes only.