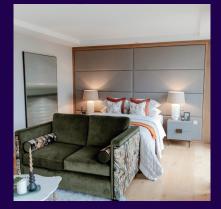

#### **Property specifications:**

- Main bedroom with double fitted wardrobe and en suite shower room
- SieMatic kitchen with integrated Miele appliances including dishwasher, fridge/freezer and oven
- Spacious open plan kitchen and living/dining room area
- Terrace spans the full width of the property accessed from the lounge and both bedrooms
- Second bathroom
- Utility cupboard and storage in hallway

Please see the village brochure and key facts for further information.

Images for illustration purposes only.