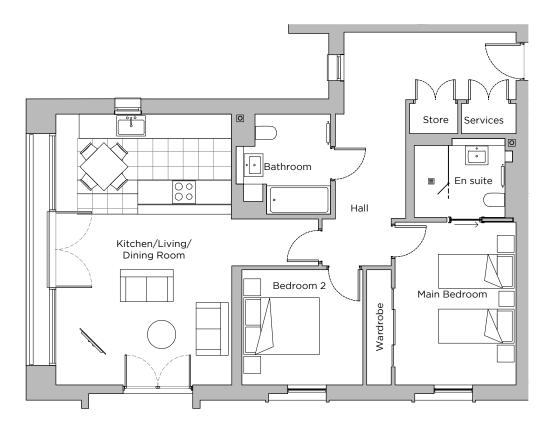

## Audley Sunningdale Park

14 Mackenzie Place (B13) Second Floor, two bedroom apartment Plot 36

| Internal Measurements      | Metric (m)  | Imperial (ft) |  |
|----------------------------|-------------|---------------|--|
| Kitchen/Living/Dining Room | 7.17 x 4.66 | 23'6" x 15'3" |  |
| Main Bedroom               | 4.31 x 3.20 | 14'1" x 10'6" |  |
| Bedroom 2                  | 3.20 x 3.06 | 10'6" x 10'0" |  |

Audley Sunningdale Park Silwood Road, Ascot, Berkshire SL5 OQB 01344 859 239 www.audleyvillages.co.uk

A AUDLEY VILLAGES

These floor plans are illustrative and for marketing purposes only. Maximum measurements are shown with longer dimension quoted first. Dimensions are quoted for the main area of the room only. Built-in wardrobes not included in the overall room dimensions. Furniture shown to illustrate possible room layouts and not included in sale. Designs vary according to plot. All details should be checked at the Sales Office.

## **Property highlights**

- Dual-aspect open plan apartment with two Juliet balconies in the living/kitchen area
- Modern SieMatic kitchen with integrated appliances
- Spacious hallway with storage
- Main bedroom with fitted wardrobes and en suite shower room
- Second double bedroom
- Additional guest bathroom with Villeroy & Boch sanitaryware
- Second floor with lift access
- Carpeted and decorated throughout
- Membership to Audley Club