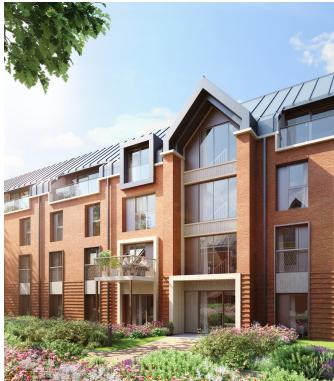

17 x 4.66 | 23'6" x 15'3" |  |
| Main Bedroom               | 4.31 x 3.20 | 14'1" x 10'6" |  |
| Bedroom 2                  | 3.20 x 3.06 | 10'6" x 10'0" |  |

Audley Sunningdale Park Silwood Road, Ascot, Berkshire SL5 OQB 01344 859 239 www.audleyvillages.co.uk

A AUDLEY VILLAGES

These floor plans are illustrative and for marketing purposes only. Maximum measurements are shown with longer dimension quoted first. Dimensions are quoted for the main area of the room only. Built-in wardrobes not included in the overall room dimensions. Furniture shown to illustrate possible room layouts and not included in sale. Designs vary according to plot. All details should be checked at the Sales Office.

A: 23 June 2021 C: 224050

## Audley Sunningdale Park

## 2 bedroom, second floor apartment









## **Property highlights**

- Dual-aspect open plan apartment with two Juliet balconies in the living/kitchen area
- Modern SieMatic kitchen with integrated appliances
- Spacious hallway with storage
- Main bedroom with fitted wardrobes and en suite shower room
- Second double bedroom
- Additional guest bathroom with Villeroy & Boch sanitaryware
- Second floor with lift access
- Carpeted and decorated throughout
- Membership to Audley Club

Audley Sunningdale Park Silwood Road, Ascot, Berkshire SL5 OQB 01344 859 239 www.audleyvillages.co.uk