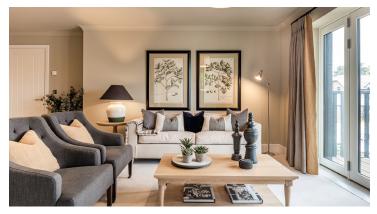

## **Property highlights**

- Dual-aspect open plan apartment with two Juliet balconies in the living/kitchen area
- Modern SieMatic kitchen with integrated appliances
- Spacious hallway with storage
- Main bedroom with fitted wardrobes and en suite shower room
- Second double bedroom
- Additional guest bathroom with Villeroy & Boch sanitaryware
- Second floor with lift access
- Carpeted and decorated throughout
- Membership to Audley Club