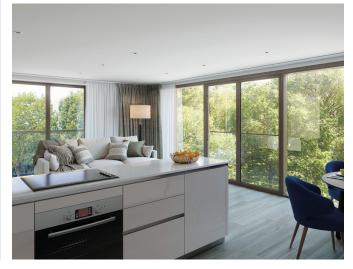

## **Property highlights**

- Dual-aspect open plan apartment with two Juliet balconies in the living/kitchen area
- Modern SieMatic kitchen with integrated appliances
- Spacious hallway with storage
- Main bedroom with fitted wardrobes and en suite shower room
- Second double bedroom
- Additional guest bathroom with Villeroy & Boch sanitaryware
- Second floor with lift access
- Carpeted and decorated throughout
- Membership to Audley Club