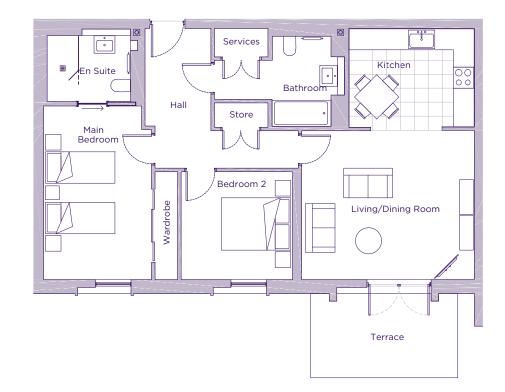

## THE LAYOUT

1 Mackenzie Place, Plot 25. Audley Sunningdale Park, Silwood Road, Ascot, Berkshire SL5 OQB 01344 859 239

| Internal Measurements | Metric (m)  | Imperial (ft)  | ~>0 |
|-----------------------|-------------|----------------|-----|
| Living/dining room    | 4.96 x 4.29 | 16'3" x 14'1"  |     |
| Kitchen               | 3.60 x 2.83 | 11'10" x 9'3"  |     |
| Main bedroom          | 4.98 x 3.10 | 16'4" x 10'2"  |     |
| Bedroom 2             | 3.20 x 3.10 | 10'6" × 10'2"  | K C |
| Terrace (approx)      | 4.23 x 2.42 | 13'10" x 7'11" |     |

These floor plans are illustrative and for marketing purposes only. Maximum measurements are shown with longer dimension quoted first. Dimensions are quoted for the main area of the room only. Built-in wardrobes not included in the overall room dimensions. Furniture shown to illustrate possible room layouts and not included in sale. Designs vary according to plot. All details should be checked at the Sales Office. June 2021.