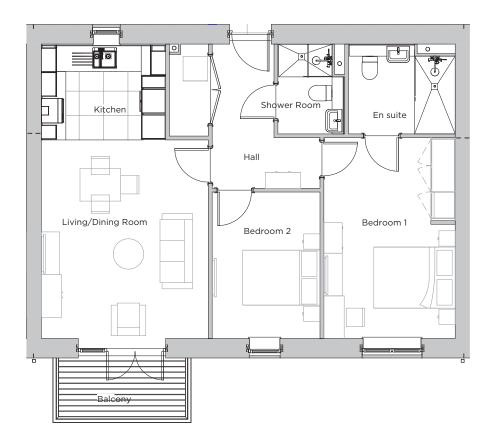

## Audley Wycliffe Park

34 Beckings Court (D17) First Floor Apartment Plot 116

14

| Internal Measurements | Metric (m)  | Imperial (ft) |
|-----------------------|-------------|---------------|
| Bedroom 1             | 4.93 x 3.23 | 16'2" x 10'7" |
| Bedroom 2             | 3.62 × 2.65 | 11′10″ × 8′8″ |
| Kitchen               | 2.36 × 3.09 | 7′9″ × 10′2″  |
| Living/Dining Room    | 4.87 x 4.14 | 16'0" × 13'7" |
| Services              | 2.27 × 0.96 | 7′5″ x 3′2″   |
|                       |             |               |
| Terrace               | 1.59 x 3.39 | 5'2" × 11'2"  |

## 2 bedroom, first floor apartment

## **Property highlights**

- South-facing balcony
- Views of the landscaped grounds
- Main bedroom with built-in wardrobes and en suite shower room
- Open plan kitchen/living room with dining area
- Close to the leisure facilities and restaurant
- Fully fitted Nobilia kitchen with integrated appliances
- Second bedroom and guest shower room
- First floor with lift access