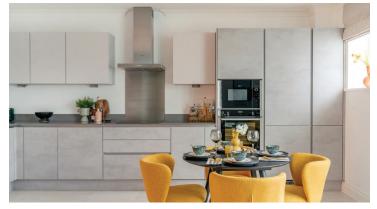

## **Property highlights**

- South-facing balcony
- Views of the landscaped grounds
- Main bedroom with built-in wardrobes and en suite shower room
- Open plan kitchen/living room with dining area
- Close to the leisure facilities and restaurant
- Fully fitted Nobilia kitchen with integrated appliances
- Second bedroom and guest shower room
- First floor with lift access