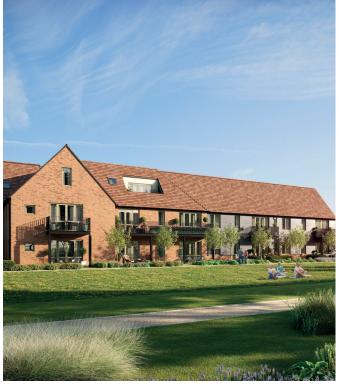

## Audley Wycliffe Park

34 Beckings Court (D17) First Floor Apartment Plot 116

14

| Internal Measurements | Metric (m)  | Imperial (ft) |
|-----------------------|-------------|---------------|
| Bedroom 1             | 4.93 x 3.23 | 16'2" x 10'7" |
| Bedroom 2             | 3.62 × 2.65 | 11′10″ × 8′8″ |
| Kitchen               | 2.36 × 3.09 | 7′9″ × 10′2″  |
| Living/Dining Room    | 4.87 x 4.14 | 16'0" × 13'7" |
| Services              | 2.27 × 0.96 | 7′5″ x 3′2″   |
|                       |             |               |
| Terrace               | 1.59 x 3.39 | 5'2" × 11'2"  |

Audley Wycliffe Park Bigmore Lane, Horsleys Green, Buckinghamshire HP14 3XL 01494 324 966 www.audleyvillages.co.uk

A AUDLEY VILLAGES

These floor plans are illustrative and for marketing purposes only. Furniture shown to illustrate possible room layouts and not included within the sale. Designs vary according to plot. All details should be checked at the Sales Office.