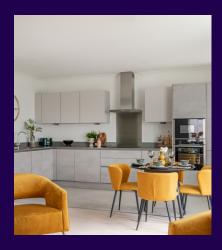

## **Property specifications:**

- Open plan kitchen and living area
- Large east-facing private terrace accessed from both the bedroom and living room
- Fitted Nobilia handleless kitchen with Neff appliances
- Bedroom has fitted wardrobes