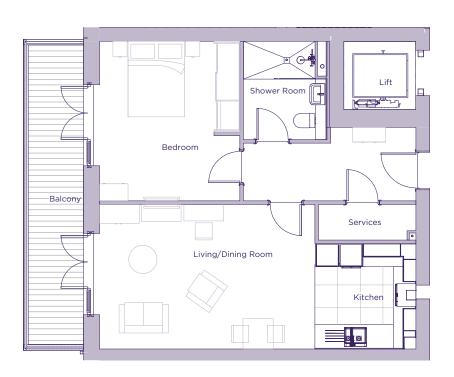

## THE LAYOUT

## 30 Beckings Court, Plot 129. Audley Wycliffe Park, Bigmore Lane, Horsleys Green, Buckinghamshire HP14 3XL

| Internal Measurements | Metric (m)  | Imperial (ft)  |
|-----------------------|-------------|----------------|
| Bedroom               | 4.21 x 3.71 | 13'10" x 12'2" |
| Kitchen               | 2.78 x 2.67 | 9'2" x 8'9"    |
| Living/dining room    | 3.82 x 5.69 | 12'6" x 18'8"  |
| Services              | 0.94 x 2.57 | 3'1" x 8'5"    |
| Terrace               | 8.03 x 1.50 | 26'4" x 4'11"  |

These floor plans are illustrative and for marketing purposes only. Maximum measurements are shown with longer dimension quoted first. Dimensions are quoted for the main area of the room only. Built-in wardrobes not included in the overall room dimensions. Furniture shown to illustrate possible room layouts and not included in sale. Designs vary according to plot. All details should be checked at the Sales Office. November 2021.