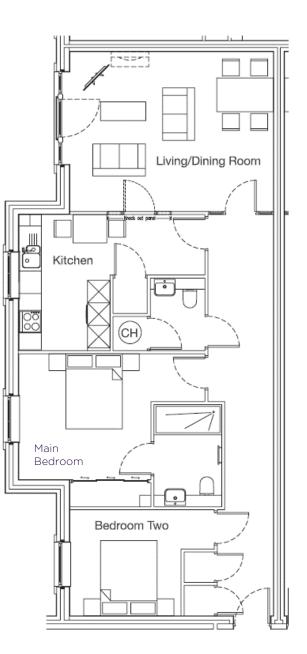

Viewing by appointment with the sales office. 01488 682 100 inglewoodsales@audleyvillages.co.uk

www.audleyvillages.co.uk

| Internal Measurements     | Metric (m)  | Imperial (ft)   |
|---------------------------|-------------|-----------------|
| Living room / Dining room | 5.40 X 4.25 | 17'9'' x 13'11" |
| Kitchen                   | 4.94 X 3.62 | 16'2' x 11'11"  |
| Main Bedroom              | 4.94 X 4.07 | 16'2'' x 13'4"  |
| Bedroom two               | 3.84 X 2.82 | 12'7" x 9'3"    |
| Total sq ft               |             | 940             |
|                           |             |                 |

Built in wardrobes in bedrooms have not been included in the overall dimensions. Maximum measurements shown.

Furniture shown to illustrate possible room layouts and not included in sale.

www.audleyvillages.co.uk