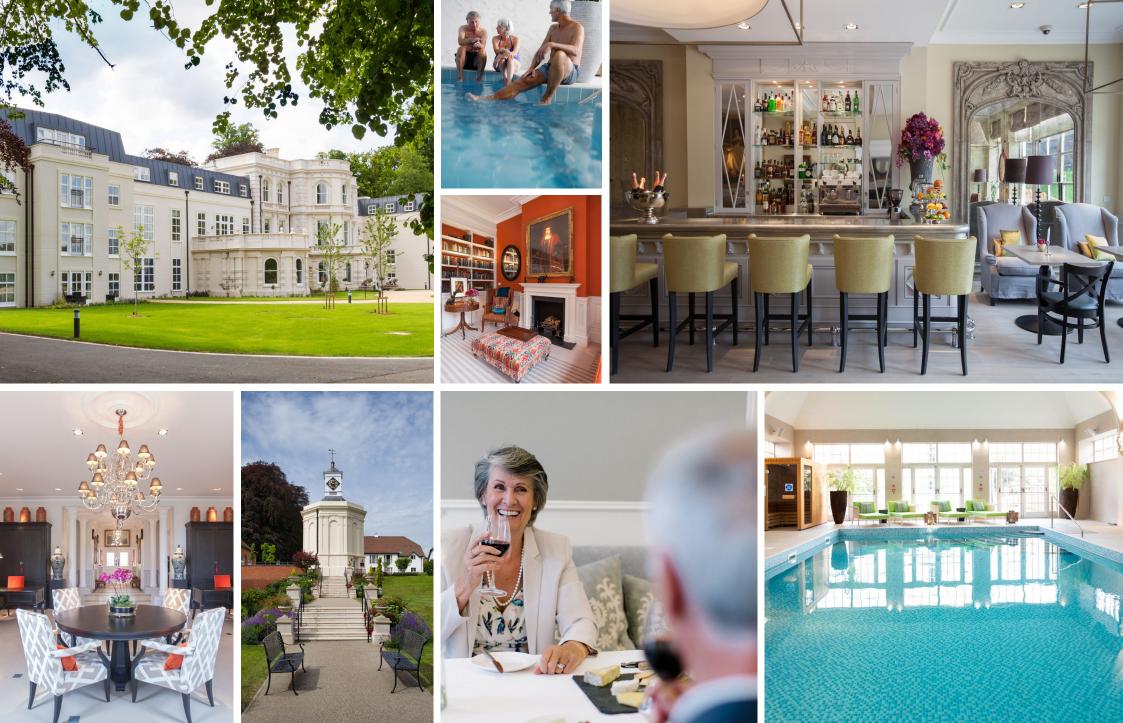

## 45 INGLEWOOD HOUSE

Guide Price £460,000 (other fees apply)

Audley Inglewood

ALL ROUNDED TO LOT ANY

This spacious apartment is centrally located within Inglewood, close to the main facilities and has recently benefitted from complete redecoration throughout, along with newly fitted carpets. The modern SieMatic kitchen includes an integrated fridge freezer, oven, microwave oven, dishwasher and washer dryer, whilst the living room enjoys appealing garden views towards Inglewood's grounds from the Juliet balcony. There are two double bedrooms, with fitted wardrobes and an ensuite bathroom in the main bedroom, plus there is also a separate WC.