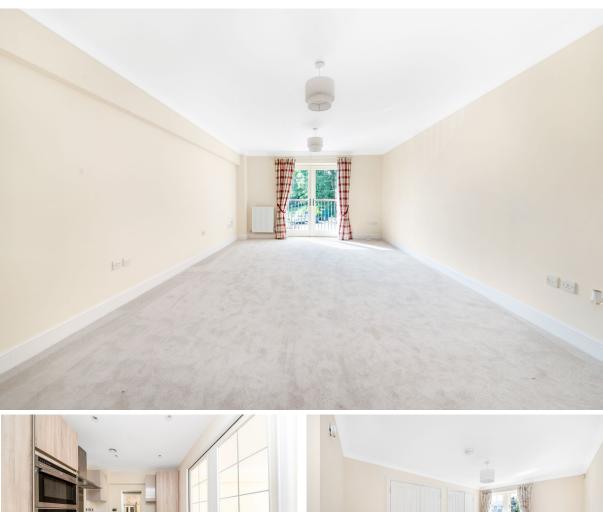

# Two bedroom first floor apartment

A beautiful south-facing property with a kitchen opening into a living/dining room with a Juliet balcony. The main bedroom benefits from an en suite and fitted wardrobes. The property has a large second bedroom and a family bathroom.

#### Property specifications

- Main bedroom with en suite and fitted wardrobes
- · Second double bedroom
- Family bathroom
- Modern, fully-integrated kitchen including dishwasher, washer/dryer, microwave, oven & hob
- South facing views and Juliet balcony in living/dining room