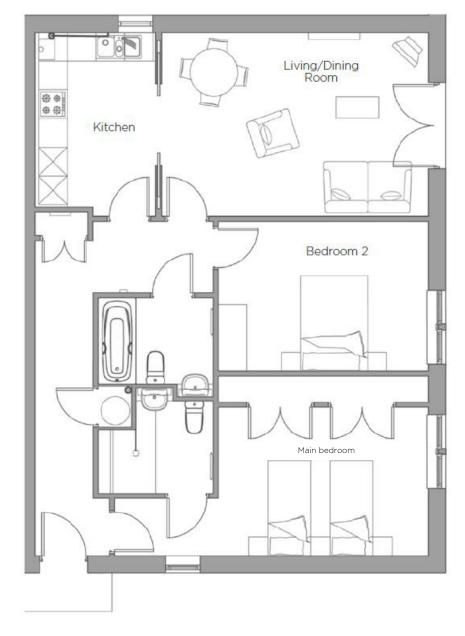

### 12 Padgett Court

# Two bedroom first floor apartment

A beautiful south-facing property with a kitchen opening into a living/dining room with a Juliet balcony. The main bedroom benefits from an en suite and fitted wardrobes. The property has a large second bedroom and a family bathroom.

#### Property specifications

- Main bedroom with en suite and fitted wardrobes
- · Second double bedroom
- Family bathroom
- Modern, fully-integrated kitchen including dishwasher, washer/dryer, microwave, oven & hob
- South facing views and Juliet balcony in living/dining room

## 12 Padgett Court

| Internal Measurements | Metric (m)  | Imperial (ft) |
|-----------------------|-------------|---------------|
| Kitchen               | 3.67 x 2.53 | 12'0" x 8'3"  |
| Living/Dining room    | 5.58 x 3.85 | 18'3" x 12'8" |
| Main bedroom          | 4.39 x 3.12 | 14'5" x 10'3" |
| Bedroom 2             | 4.39 x 3.14 | 14'5" x 10'3" |

Total sq. ft: 978

Built in wardrobes in bedrooms have not been included in the overall dimensions. Maximum measurements shown.

Furniture shown to illustrate possible room layouts and not included in sale. Designs vary according to plot and all details should be checked at the Sales office. December 2023.