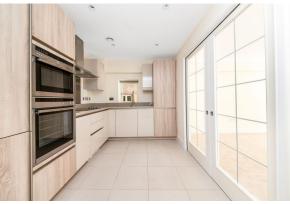

#### Property specifications

- Main bedroom with en suite and fitted wardrobes
- · Second double bedroom
- Family bathroom
- Modern, fully-integrated kitchen including dishwasher, washer/dryer, microwave, oven & hob
- South facing views and Juliet balcony in living/dining room

## 12 Padgett Court

| Internal Measurements | Metric (m)  | Imperial (ft) |
|-----------------------|-------------|---------------|
| Kitchen               | 3.67 x 2.53 | 12'0" x 8'3"  |
| Living/Dining room    | 5.58 x 3.85 | 18'3" x 12'8" |
| Main bedroom          | 4.39 x 3.12 | 14'5" x 10'3" |
| Bedroom 2             | 4.39 x 3.14 | 14'5" x 10'3" |