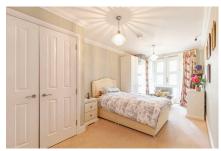

## Two-bedroom first floor apartment

Located on the first floor, this spacious apartment has the benefit of two balconies one off the main bedroom and the other off the lounge. The modern Siematic kitchen is fully fitted with integrated Siematic appliances including oven, hob, fridge/freezer, washer/dryer and dishwasher. The main bedroom has built in wardrobes and an en suite shower room. There is a second double bedroom and a part tiled 3-piece guest bathroom suite.

## Property specifications

- Lounge with access to the balcony
- Separate guest bathroom
- Electric underfloor heating
- Stylish kitchen with integrated appliances
- Large Main bedroom with fitted wardrobes and en suite shower room
- Spacious hallway with storage cupboard.
- · Centrally located for the village.
- · Allocated parking space