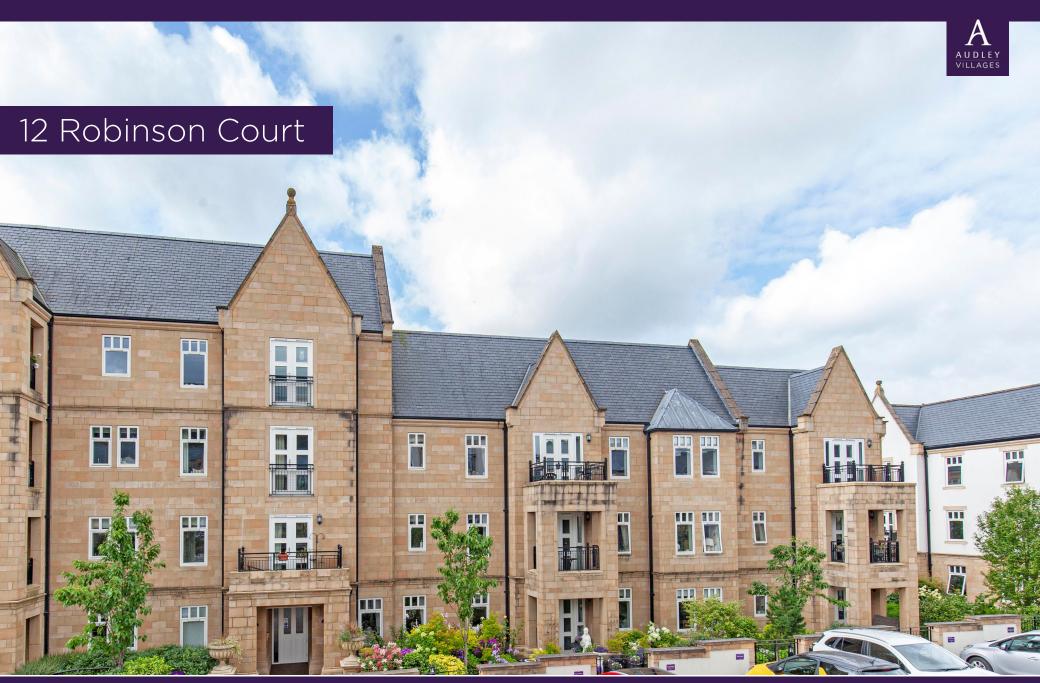

## 12 Robinson Court

## Two-bedroom first floor apartment

Located on the first floor, this spacious apartment has the benefit of two balconies one off the main bedroom and the other off the lounge. The modern Siematic kitchen is fully fitted with integrated Siematic appliances including oven, hob, fridge/freezer, washer/dryer and dishwasher. The main bedroom has built in wardrobes and an en suite shower room. There is a second double bedroom and a part tiled 3-piece guest bathroom suite.