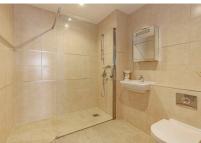

## Two-bedroom first floor apartment

Located on the first floor, this spacious apartment has the benefit of two balconies one off the main bedroom and the other off the lounge. The modern Siematic kitchen is fully fitted with integrated Siematic appliances including oven, hob, fridge/freezer, washer/dryer and dishwasher. The main bedroom has built in wardrobes and an en suite shower room. There is a second double bedroom and a part tiled 3-piece guest bathroom suite.

## Property specifications

- Lounge with access to the balcony
- Separate guest bathroom
- Electric underfloor heating
- Stylish kitchen with integrated appliances
- Large Main bedroom with fitted wardrobes and en suite shower room
- Spacious hallway with storage cupboard.
- · Centrally located for the village.
- · Allocated parking space