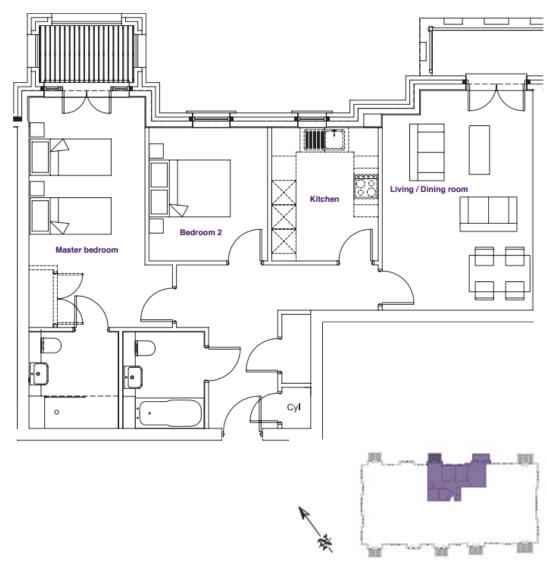

## 12 Robinson Court

## Two-bedroom first floor apartment

Located on the first floor, this spacious apartment has the benefit of two balconies one off the main bedroom and the other off the lounge. The modern Siematic kitchen is fully fitted with integrated Siematic appliances including oven, hob, fridge/freezer, washer/dryer and dishwasher. The main bedroom has built in wardrobes and an en suite shower room. There is a second double bedroom and a part tiled 3-piece guest bathroom suite.

## 12 Robinson Court

| Internal<br>Measurements | Metric (m)  | Imperial (ft)  |
|--------------------------|-------------|----------------|
| Living/Dining<br>Room    | 3.70 x 5.50 | 12'1" x 18'10" |
| Kitchen                  | 2.70 x 3.30 | 8'10" x 10'9"  |
| Main Bedroom             | 2.90 x 5.70 | 9"6 x 18'8"    |
| Bedroom 2                | 2.95 x 3.25 | 9'8 x 10'7"    |
|                          |             |                |
| Total Sq. Ft: 871        |             |                |