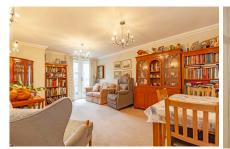

## Two-bedroom first floor apartment

Located on the first floor, this spacious apartment has the benefit of two balconies one off the main bedroom and the other off the lounge. The modern Siematic kitchen is fully fitted with integrated Siematic appliances including oven, hob, fridge/freezer, washer/dryer and dishwasher. The main bedroom has built in wardrobes and an en suite shower room. There is a second double bedroom and a part tiled 3-piece guest bathroom suite.

## Property specifications

- Lounge with access to the balcony
- Separate guest bathroom
- Electric underfloor heating
- Stylish kitchen with integrated appliances
- Large Main bedroom with fitted wardrobes and en suite shower room
- Spacious hallway with storage cupboard.
- · Centrally located for the village.
- · Allocated parking space