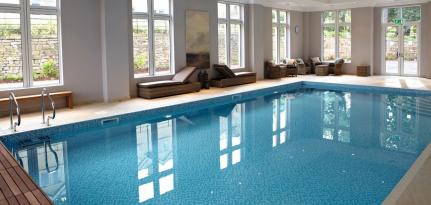

2 Robinson Court

| Internal<br>Measurements | Metric (m)  | Imperial (ft)  |
|--------------------------|-------------|----------------|
| Living/Dining<br>Room    | 3.70 x 5.50 | 12'1" x 18'10" |
| Kitchen                  | 2.70 x 3.30 | 8'10" x 10'9"  |
| Main Bedroom             | 2.90 x 5.70 | 9"6 x 18'8"    |
| Bedroom 2                | 2.95 x 3.25 | 9'8 x 10'7"    |
|                          |             |                |
| Total Sq. Ft: 871        |             |                |

Built in wardrobes in bedrooms have not been included in the overall dimensions. Maximum measurements shown.





Furniture shown to illustrate possible room layouts and is not included in the sale. Designs vary according to plot and all details should be checked at the Sales office. March 2024













Audley St Elphin's Park | Dale Road South, Darley Dale, Matlock DE4 2RH

www.audleyvillages.co.uk