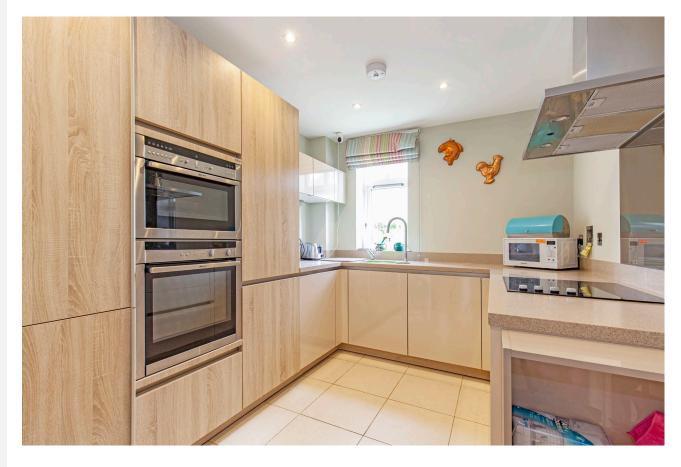

## Two-bedroom first floor apartment

Located on the first floor, this spacious apartment has the benefit of two balconies one off the main bedroom and the other off the lounge. The modern Siematic kitchen is fully fitted with integrated Siematic appliances including oven, hob, fridge/freezer, washer/dryer and dishwasher. The main bedroom has built in wardrobes and an en suite shower room. There is a second double bedroom and a part tiled 3-piece guest bathroom suite.

## Property specifications

- Lounge with access to the balcony
- Separate guest bathroom
- Electric underfloor heating
- Stylish kitchen with integrated appliances
- Large Main bedroom with fitted wardrobes and en suite shower room
- Spacious hallway with storage cupboard.
- · Centrally located for the village.
- · Allocated parking space