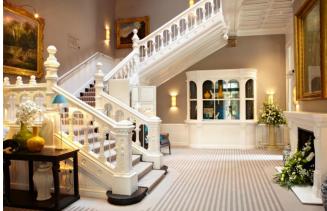

nson Court

| Internal<br>Measurements | Metric (m)  | Imperial (ft)  |
|--------------------------|-------------|----------------|
| Living/Dining<br>Room    | 3.70 x 5.50 | 12'1" x 18'10" |
| Kitchen                  | 2.70 x 3.30 | 8'10" x 10'9"  |
| Main Bedroom             | 2.90 x 5.70 | 9"6 x 18'8"    |
| Bedroom 2                | 2.95 x 3.25 | 9'8 x 10'7"    |
|                          |             |                |
| Total Sq. Ft: 871        |             |                |

Built in wardrobes in bedrooms have not been included in the overall dimensions. Maximum measurements shown.





Furniture shown to illustrate possible room layouts and is not included in the sale. Designs vary according to plot and all details should be checked at the Sales office. March 2024













Audley St Elphin's Park | Dale Road South, Darley Dale, Matlock DE4 2RH

www.audleyvillages.co.uk