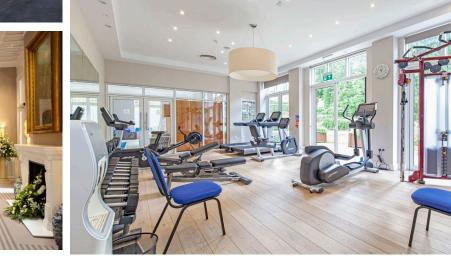

Robinson Court

| Internal<br>Measurements | Metric (m)  | Imperial (ft)  |
|--------------------------|-------------|----------------|
| Living/Dining<br>Room    | 3.70 x 5.50 | 12'1" x 18'10" |
| Kitchen                  | 2.70 x 3.30 | 8'10" x 10'9"  |
| Main Bedroom             | 2.90 x 5.70 | 9"6 x 18'8"    |
| Bedroom 2                | 2.95 x 3.25 | 9'8 x 10'7"    |
|                          |             |                |
| Total Sq. Ft: 871        |             |                |

Built in wardrobes in bedrooms have not been included in the overall dimensions. Maximum measurements shown.





Furniture shown to illustrate possible room layouts and is not included in the sale. Designs vary according to plot and all details should be checked at the Sales office. March 2024













Audley St Elphin's Park | Dale Road South, Darley Dale, Matlock DE4 2RH

www.audleyvillages.co.uk