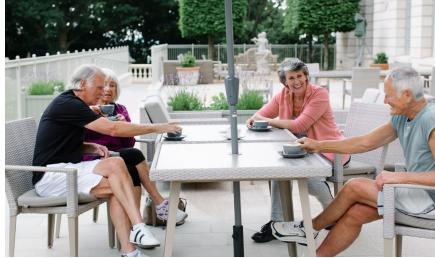

## 7 Robinson Court

| Internal<br>Measurements | Metric (m)  | Imperial (ft) |
|--------------------------|-------------|---------------|
| Living/Dining<br>Room    | 4.70 x 4.95 | 15'5" x 16'2" |
| Kitchen                  | 2.40 x 3.60 | 7'10" × 11'9" |
| Main Bedroom             | 3.75 x 4.95 | 15'5"x 16'2"  |
| Bedroom 2                | 2.95 x 3.30 | 9'8 x 10'9"   |
|                          |             |               |
| Total Sq. Ft: 936        |             |               |

Built in wardrobes in bedrooms have not been included in the overall dimensions. Maximum measurements shown.





Furniture shown to illustrate possible room layouts and is not included in the sale. Designs vary according to plot and all details should be checked at the Sales office. March 2024













Audley St Elphin's Park | Dale Road South, Darley Dale, Matlock DE4 2RH