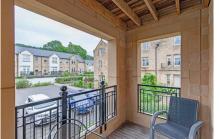

### Two-bedroom first floor apartment

Located on the first floor, this spacious apartment has a dual aspect living/dining room with French doors leading onto a balcony.

The modern Siematic kitchen is fully fitted with integrated appliances. The main bedroom has built in wardrobes and an en suite shower room. There is a second double bedroom and a part tiled 3-piece guest bathroom suite.

#### Property specifications

- Dual aspect living/dining room with access to terrace
- Separate guest bathroom
- Electric underfloor heating
- Stylish kitchen with integrated appliances
- Large main bedroom with fitted wardrobes and en suite shower room
- · Spacious hallway with storage cupboard.
- Recently redecorated throughout
- · Centrally located within the village
- Allocated parking space