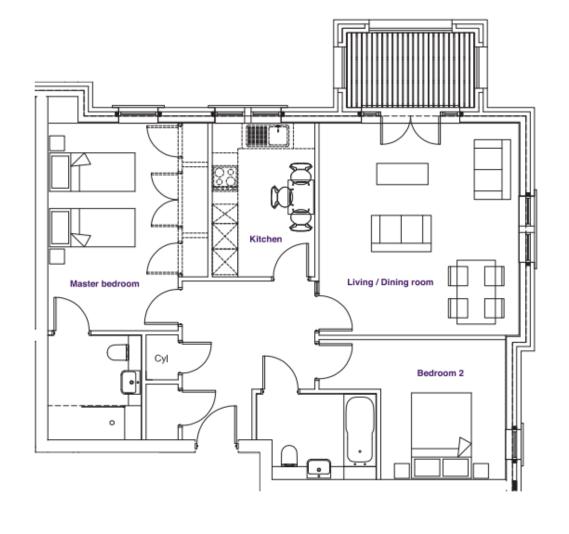

# 7 Robinson Court

### Two-bedroom first floor apartment

Located on the first floor, this spacious apartment has a dual aspect living/dining room with French doors leading onto a balcony.

The modern Siematic kitchen is fully fitted with integrated appliances. The main bedroom has built in wardrobes and an en suite shower room. There is a second double bedroom and a part tiled 3-piece guest bathroom suite.

## 7 Robinson Court

| Internal<br>Measurements | Metric (m)  | Imperial (ft) |
|--------------------------|-------------|---------------|
| Living/Dining<br>Room    | 4.70 x 4.95 | 15'5" x 16'2" |
| Kitchen                  | 2.40 x 3.60 | 7'10" × 11'9" |
| Main Bedroom             | 3.75 x 4.95 | 15'5"x 16'2"  |
| Bedroom 2                | 2.95 x 3.30 | 9'8 x 10'9"   |
|                          |             |               |
| Total Sq. Ft: 936        |             |               |