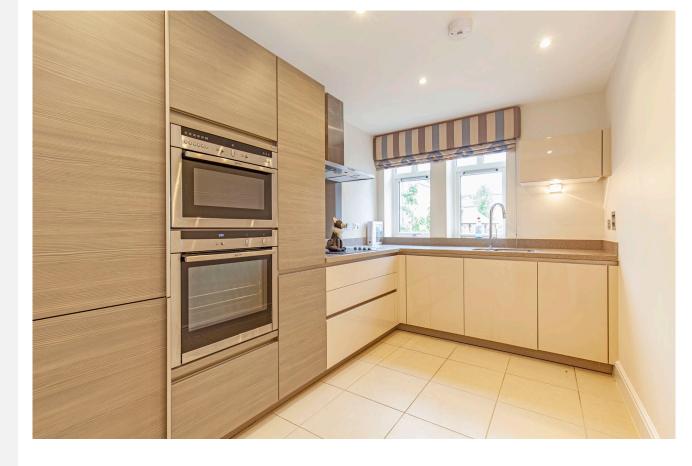

### Two-bedroom first floor apartment

Located on the first floor, this spacious apartment has a dual aspect living/dining room with French doors leading onto a balcony.

The modern Siematic kitchen is fully fitted with integrated appliances. The main bedroom has built in wardrobes and an en suite shower room. There is a second double bedroom and a part tiled 3-piece guest bathroom suite.

#### Property specifications

- Dual aspect living/dining room with access to terrace
- Separate guest bathroom
- Electric underfloor heating
- Stylish kitchen with integrated appliances
- Large main bedroom with fitted wardrobes and en suite shower room
- · Spacious hallway with storage cupboard.
- Recently redecorated throughout
- · Centrally located within the village
- Allocated parking space