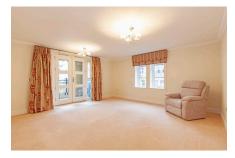

### Two-bedroom first floor apartment

Located on the first floor, this spacious apartment has a dual aspect living/dining room with French doors leading onto a balcony.

The modern Siematic kitchen is fully fitted with integrated appliances. The main bedroom has built in wardrobes and an en suite shower room. There is a second double bedroom and a part tiled 3-piece guest bathroom suite.

#### Property specifications

- Dual aspect living/dining room with access to terrace
- Separate guest bathroom
- Electric underfloor heating
- Stylish kitchen with integrated appliances
- Large main bedroom with fitted wardrobes and en suite shower room
- · Spacious hallway with storage cupboard.
- Recently redecorated throughout
- · Centrally located within the village
- Allocated parking space