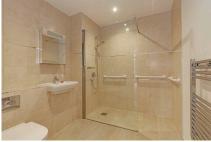

### Two-bedroom first floor apartment

Located on the first floor, this spacious apartment has a dual aspect living/dining room with French doors leading onto a balcony.

The modern Siematic kitchen is fully fitted with integrated appliances. The main bedroom has built in wardrobes and an en suite shower room. There is a second double bedroom and a part tiled 3-piece guest bathroom suite.

#### Property specifications

- Dual aspect living/dining room with access to terrace
- Separate guest bathroom
- Electric underfloor heating
- Stylish kitchen with integrated appliances
- Large main bedroom with fitted wardrobes and en suite shower room
- · Spacious hallway with storage cupboard.
- Recently redecorated throughout
- · Centrally located within the village
- Allocated parking space