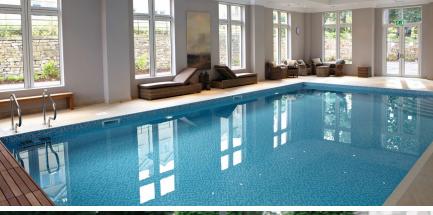

## 7 Robinson Court

| Internal<br>Measurements | Metric (m)  | Imperial (ft) |
|--------------------------|-------------|---------------|
| Living/Dining<br>Room    | 4.70 x 4.95 | 15'5" x 16'2" |
| Kitchen                  | 2.40 x 3.60 | 7'10" × 11'9" |
| Main Bedroom             | 3.75 x 4.95 | 15'5"x 16'2"  |
| Bedroom 2                | 2.95 x 3.30 | 9'8 x 10'9"   |
|                          |             |               |
| Total Sq. Ft: 936        |             |               |

Built in wardrobes in bedrooms have not been included in the overall dimensions. Maximum measurements shown.





Furniture shown to illustrate possible room layouts and is not included in the sale. Designs vary according to plot and all details should be checked at the Sales office. March 2024













Audley St Elphin's Park | Dale Road South, Darley Dale, Matlock DE4 2RH