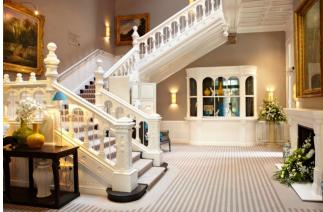

# 7 Robinson Court

| Internal<br>Measurements | Metric (m)  | Imperial (ft) |
|--------------------------|-------------|---------------|
| Living/Dining<br>Room    | 4.70 x 4.95 | 15'5" x 16'2" |
| Kitchen                  | 2.40 x 3.60 | 7'10" × 11'9" |
| Main Bedroom             | 3.75 x 4.95 | 15'5"x 16'2"  |
| Bedroom 2                | 2.95 x 3.30 | 9'8 x 10'9"   |
|                          |             |               |
| Total Sq. Ft: 936        |             |               |

Built in wardrobes in bedrooms have not been included in the overall dimensions. Maximum measurements shown.





Furniture shown to illustrate possible room layouts and is not included in the sale. Designs vary according to plot and all details should be checked at the Sales office. March 2024













Audley St Elphin's Park | Dale Road South, Darley Dale, Matlock DE4 2RH