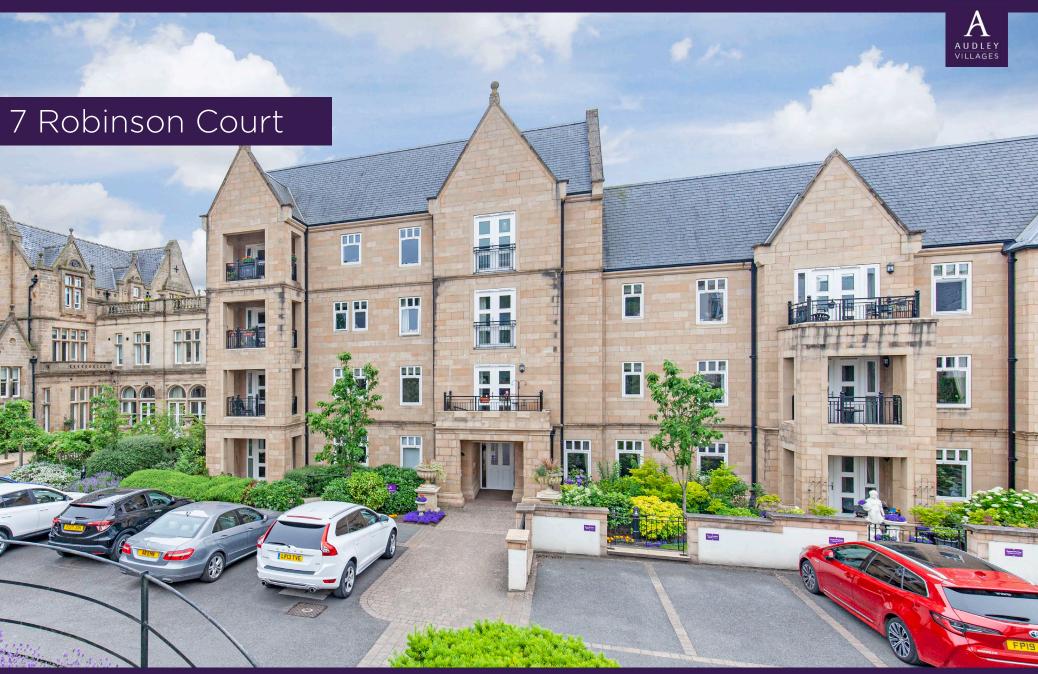

# 7 Robinson Court

### Two-bedroom first floor apartment

Located on the first floor, this spacious apartment has a dual aspect living/dining room with French doors leading onto a balcony.

The modern Siematic kitchen is fully fitted with integrated appliances. The main bedroom has built in wardrobes and an en suite shower room. There is a second double bedroom and a part tiled 3-piece guest bathroom suite.