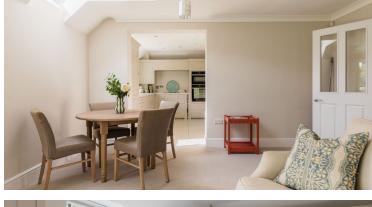

This wonderful second floor apartment provides sizeable and well-presented living accommodation throughout, and boasts many appealing features such as a bespoke fitted Neptune kitchen, a bright southerly aspect living space with Juliet balcony and fitted furniture. There are two double bedrooms including an en suite shower room to the main bedroom and a further separate bathroom.

## **Property specifications:**

- Well-presented apartment
- Beautifully appointed Neptune fitted Kitchen including fitted appliances to include oven, microwave grill, fridge freezer, dishwasher and ceramic halogen hob.
- South facing living space with Juliet balcony, fitted furniture and a feature electric fireplace.
- Two double bedrooms with en suite shower room to main.
- Separate bathroom and sizeable entrance hall.