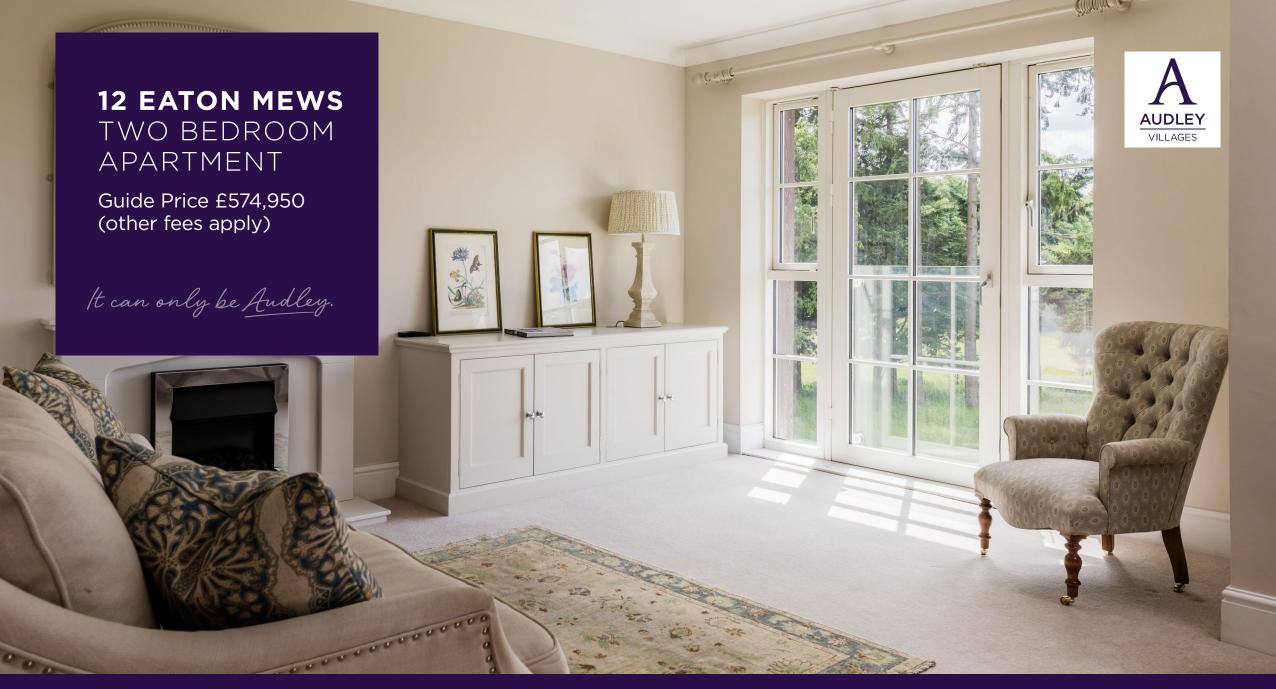

This wonderful second floor apartment provides sizeable and well-presented living accommodation throughout, and boasts many appealing features such as a bespoke fitted Neptune kitchen, a bright southerly aspect living space with Juliet balcony and fitted furniture. There are two double bedrooms including an en suite shower room to the main bedroom and a further separate bathroom.

Enjoying a dual aspect, the apartment also benefits from desirable views towards open countryside and Inglewood's stunning gardens.

## **Property specifications:**

- Well-presented apartment
- Beautifully appointed Neptune fitted Kitchen including fitted appliances to include oven, microwave grill, fridge freezer, dishwasher and ceramic halogen hob.
- South facing living space with Juliet balcony, fitted furniture and a feature electric fireplace.
- Two double bedrooms with en suite shower room to main.
- Separate bathroom and sizeable entrance hall.