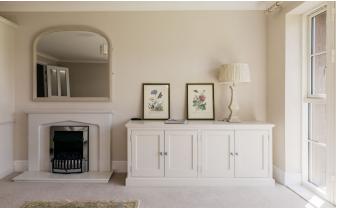

## **Property specifications:**

- Well-presented apartment
- Beautifully appointed Neptune fitted Kitchen including fitted appliances to include oven, microwave grill, fridge freezer, dishwasher and ceramic halogen hob.
- South facing living space with Juliet balcony, fitted furniture and a feature electric fireplace.
- Two double bedrooms with en suite shower room to main.
- Separate bathroom and sizeable entrance hall.