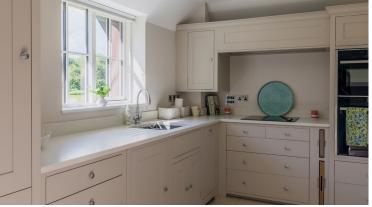

## **Property specifications:**

- Well-presented apartment
- Beautifully appointed Neptune fitted Kitchen including fitted appliances to include oven, microwave grill, fridge freezer, dishwasher and ceramic halogen hob.
- South facing living space with Juliet balcony, fitted furniture and a feature electric fireplace.
- Two double bedrooms with en suite shower room to main.
- Separate bathroom and sizeable entrance hall.