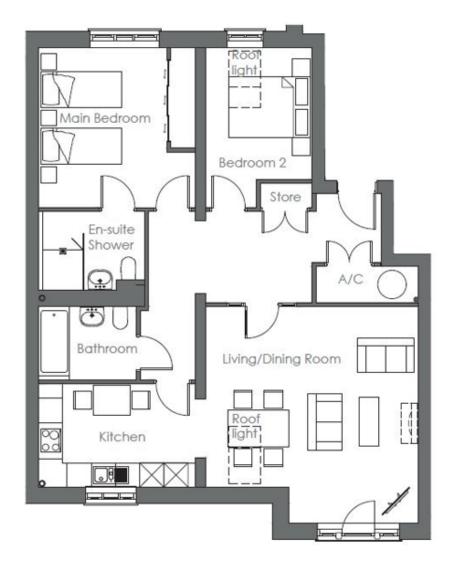

This wonderful second floor apartment provides sizeable and well-presented living accommodation throughout, and boasts many appealing features such as a bespoke fitted Neptune kitchen, a bright southerly aspect living space with Juliet balcony and fitted furniture. There are two double bedrooms including an en suite shower room to the main bedroom and a further separate bathroom.

Viewing by appointment with the sales office.

01488 682 100

inglewoodsales@audleyvillages.co.uk

| Internal Measurements     | Metric (m)  | Imperial (ft)  |
|---------------------------|-------------|----------------|
| Living room / Dining room | 5.36 X 5.24 | 17'17" × 17'2" |
| Kitchen                   | 3.87 X 2.56 | 12'8" x 8'5"   |
| Main Bedroom              | 3.96 X 3.86 | 13' x 12'8"    |
| Bedroom two               | 3.96 X 2.63 | 13' x 8'7"     |