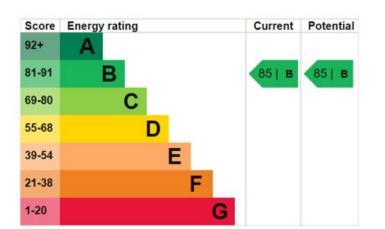

£69.65

A deferred management charge applies to this property, please ask the sales team for more information.

Council Tax band: E

Viewing by appointment with the sales office.

01494 876 173 chalfontsales@audleyvillages.co.uk





## 6 Selman Way

| Internal<br>Measurements | Metric (m)  | Imperial (ft)  |
|--------------------------|-------------|----------------|
| Living/Dining Room       | 4.91 x 4.43 | 16'1" x 14'6"  |
| Kitchen                  | 4.26 x 2.50 | 14'0" x 8'2"   |
| Main Bedroom             | 4.35 x 3.03 | 14'3'" × 9'11" |
| Bedroom 2                | 3.11 x 3.00 | 10'2" x 9'10"  |
|                          |             |                |

Total sq ft 908

Built in wardrobes in bedrooms have not been included in the overall dimensions. Maximum measurements shown.





Furniture shown to illustrate possible room layouts and not included in sale. Designs vary according to plot and all details should be checked at the Sales office. October 2023



Audley Chalfont Dene | Rickmansworth Lane, Chalfont St Peter, Buckinghamshire SL9 0EH

www.audleyvillages.co.uk