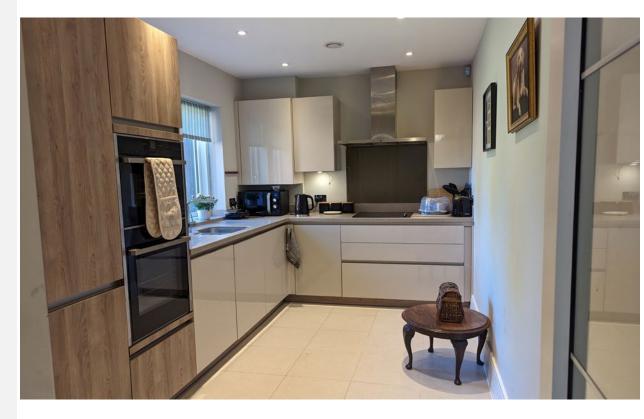

#### Property specifications

- Ground floor apartment
- Separate SieMatic kitchen with integrated Neff appliances and Corian worksurfaces
- Main bedroom with fitted wardrobes and an en suite shower room
- Guest bedroom and bathroom
- Private south-facing terrace
- Allocated parking space