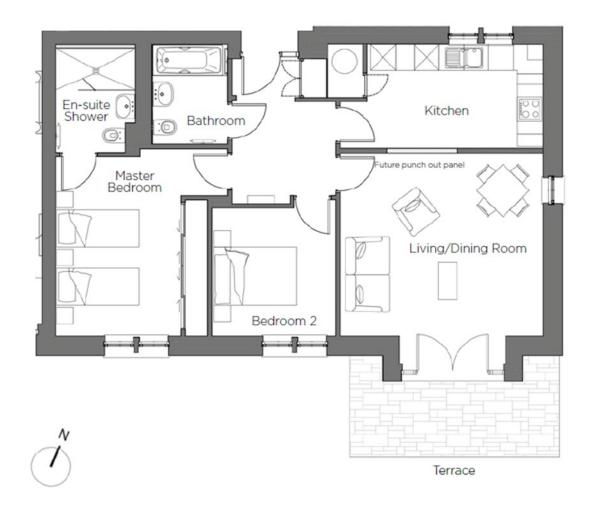

### Two bedroom ground floor apartment

A lovely two bedroom apartment that is conveniently located on the ground floor of Selman Way. The property enjoys a wellappointed main bedroom with fitted wardrobes and an en suite shower room with Villeroy & Boch sanitaryware. There is a large living/dining room area that offers direct access to the private southfacing terrace via the dual French doors

#### Property specifications

- Ground floor apartment
- Separate SieMatic kitchen with integrated Neff appliances and Corian worksurfaces
- Main bedroom with fitted wardrobes and an en suite shower room
- Guest bedroom and bathroom
- Private south-facing terrace
- Allocated parking space

## 6 Selman Way

| Internal<br>Measurements | Metric (m)  | Imperial (ft)  |
|--------------------------|-------------|----------------|
| Living/Dining Room       | 4.91 x 4.43 | 16'1" x 14'6"  |
| Kitchen                  | 4.26 x 2.50 | 14'0" x 8'2"   |
| Main Bedroom             | 4.35 x 3.03 | 14'3'" × 9'11" |
| Bedroom 2                | 3.11 x 3.00 | 10'2" x 9'10"  |
|                          |             |                |

Total sq ft 908

Built in wardrobes in bedrooms have not been included in the overall dimensions. Maximum measurements shown.

Furniture shown to illustrate possible room layouts and not included in sale. Designs vary according to plot and all details should be checked at the Sales office. October 2023