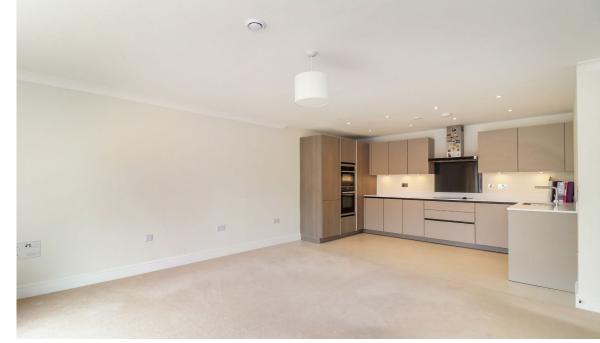

## Two bedroom apartment

A charming first floor, two double bedroom apartment with doors opening from the living/dining room to a private east-facing balcony.

The large main bedroom has an en suite shower room and double built-in wardrobes. The fully equipped SieMatic kitchen has Corian worktops and integrated appliances.

#### Property specifications

- Integrated appliances in the kitchen include oven, microwave, hob, fridge freezer, washing machine/dryer and dishwasher
- Main bedroom with fitted wardrobes and ensuite shower room with Villeroy & Boch sanitaryware
- First floor apartment, with lift access
- Allocated car parking space