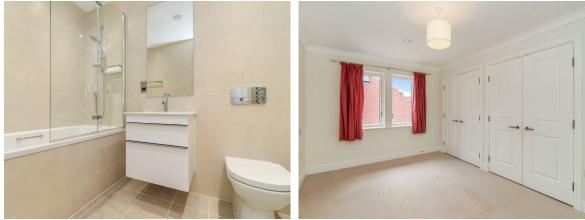

## Two bedroom apartment

A charming first floor, two double bedroom apartment with doors opening from the living/dining room to a private east-facing balcony.

The large main bedroom has an en suite shower room and double built-in wardrobes. The fully equipped SieMatic kitchen has Corian worktops and integrated appliances.

#### Property specifications

- Integrated appliances in the kitchen include oven, microwave, hob, fridge freezer, washing machine/dryer and dishwasher
- Main bedroom with fitted wardrobes and ensuite shower room with Villeroy & Boch sanitaryware
- First floor apartment, with lift access
- Allocated car parking space