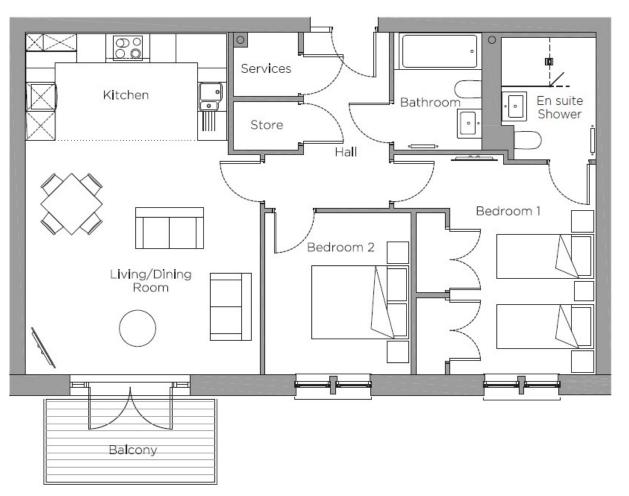

## Two bedroom apartment

A charming first floor, two double bedroom apartment with doors opening from the living/dining room to a private east-facing balcony.

The large main bedroom has an en suite shower room and double built-in wardrobes. The fully equipped SieMatic kitchen has Corian worktops and integrated appliances.

# 12 St Peters Grange

| Internal<br>Measurements           | Metric (m)  | Imperial (ft)  |
|------------------------------------|-------------|----------------|
| Kitchen/Living<br>Room/Dining room | 7.06 x 4.85 | 23'2" x 15'11" |
| Main Bedroom                       | 4.34 x 3.00 | 14'3" x 9'10"  |
| Bedroom 2                          | 3.34 x 3.00 | 11'O" × 9'10"  |
| Total sq. ft 897                   |             |                |

Built in wardrobes in bedrooms have not been included in the overall dimensions. Maximum measurements shown.

Furniture shown to illustrate possible room layouts and not included in sale. Designs vary according to plot and all details should be checked at the Sales office. October 2023