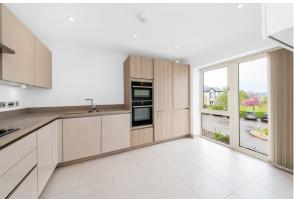

## Two bedroom first floor apartment

This 2 bedroom apartment has a living/dining space with private balcony overlooking the Yorkshire Moors. There is a separate Kitchen with space for a dining table, large hallway with built in shelving units and cupboards. The main bedroom has an en suite shower room and triple built-in wardrobes, plus there is a guest bathroom.

## Property specifications

- Large hallway with storage & built in shelves
- Main bedroom with en suite bathroom
- Second master bedroom with built in double wardrobes
- Private balcony with stunning views
- Integrated kitchen appliances including fridge/freezer, oven, washing machine/tumble dryer, full size dishwasher and microwave