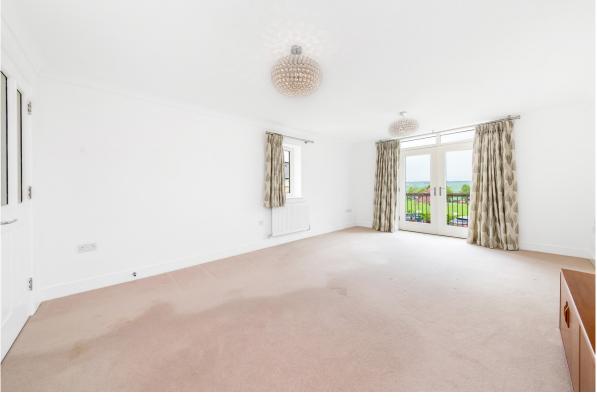

## Two bedroom first floor apartment

This 2 bedroom apartment has a living/dining space with private balcony overlooking the Yorkshire Moors. There is a separate Kitchen with space for a dining table, large hallway with built in shelving units and cupboards. The main bedroom has an en suite shower room and triple built-in wardrobes, plus there is a guest bathroom.

## Property specifications

- Large hallway with storage & built in shelves
- Main bedroom with en suite bathroom
- Second master bedroom with built in double wardrobes
- Private balcony with stunning views
- Integrated kitchen appliances including fridge/freezer, oven, washing machine/tumble dryer, full size dishwasher and microwave