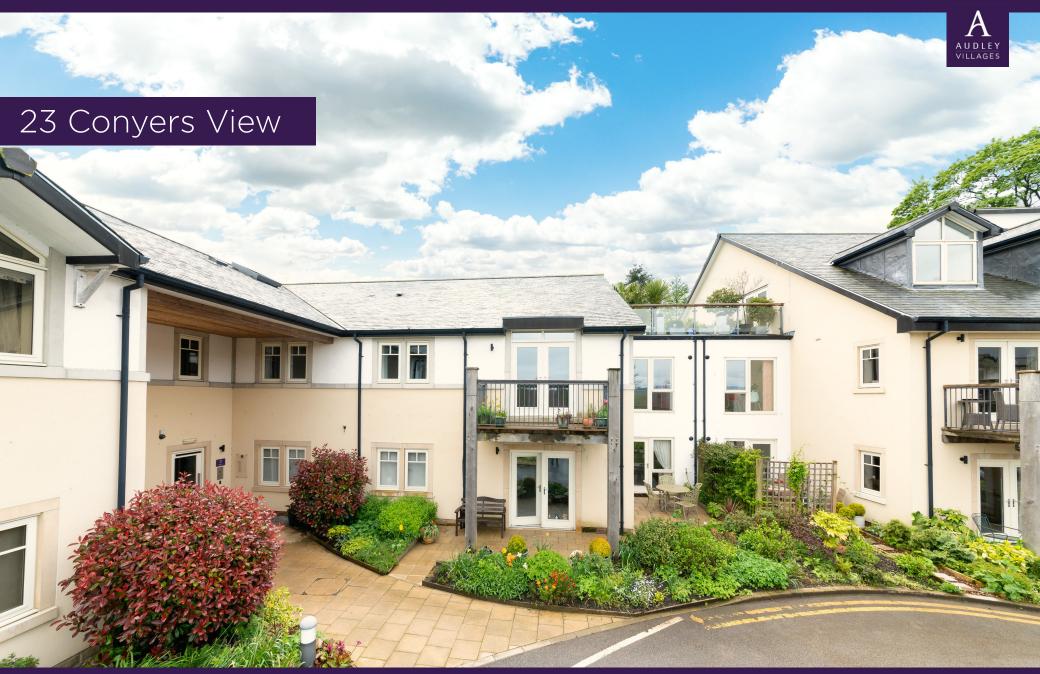

## Two bedroom first floor apartment

This 2 bedroom apartment has a living/dining space with private balcony overlooking the Yorkshire Moors. There is a separate Kitchen with space for a dining table, large hallway with built in shelving units and cupboards. The main bedroom has an en suite shower room and triple built-in wardrobes, plus there is a guest bathroom.