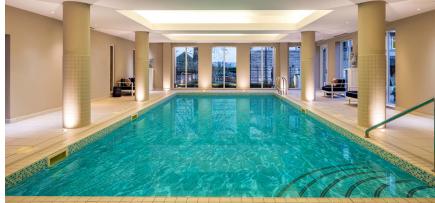

wo          | 3890x3350        | 12'9" x 11'0" |

Total sq. ft 1025

Built in wardrobes in bedrooms have not been included in the overall dimensions. Maximum measurements shown.

| Score | Energy rating | Current | Potential |
|-------|---------------|---------|-----------|
| 92+   | Α             |         |           |
| 81-91 | В             | 81 B    | 81 B      |
| 69-80 | C             |         |           |
| 55-68 | D             |         |           |
| 39-54 | E             |         |           |
| 21-38 | F             |         |           |
| 1-20  | G             |         |           |





Furniture shown to illustrate possible room layouts and not included in sale. Designs vary according to plot and all details should be checked at the Sales office. February 2023.













Audley Clevedon | Ben Rhydding Drive, Ben Rhydding, Ilkley LS29 8AJ