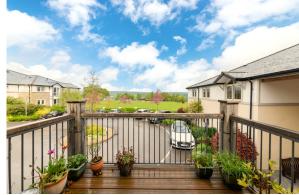

## Two bedroom first floor apartment

This 2 bedroom apartment has a living/dining space with private balcony overlooking the Yorkshire Moors. There is a separate Kitchen with space for a dining table, large hallway with built in shelving units and cupboards. The main bedroom has an en suite shower room and triple built-in wardrobes, plus there is a guest bathroom.

## Property specifications

- Large hallway with storage & built in shelves
- Main bedroom with en suite bathroom
- Second master bedroom with built in double wardrobes
- Private balcony with stunning views
- Integrated kitchen appliances including fridge/freezer, oven, washing machine/tumble dryer, full size dishwasher and microwave