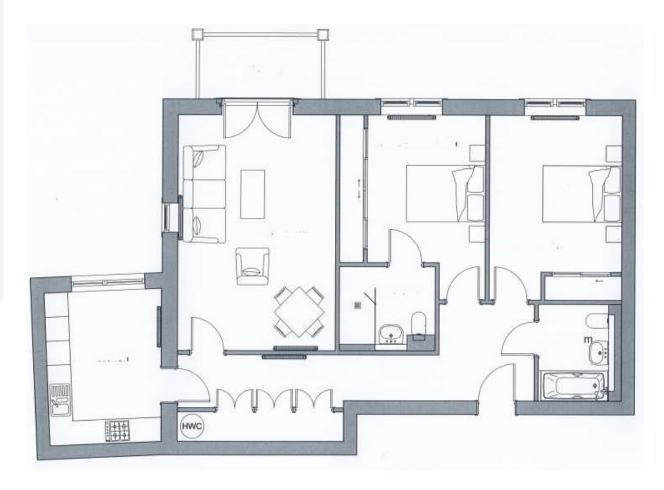

## Two bedroom first floor apartment

This 2 bedroom apartment has a living/dining space with private balcony overlooking the Yorkshire Moors. There is a separate Kitchen with space for a dining table, large hallway with built in shelving units and cupboards. The main bedroom has an en suite shower room and triple built-in wardrobes, plus there is a guest bathroom.

## Property specifications

- Large hallway with storage & built in shelves
- Main bedroom with en suite bathroom
- Second master bedroom with built in double wardrobes
- Private balcony with stunning views
- Integrated kitchen appliances including fridge/freezer, oven, washing machine/tumble dryer, full size dishwasher and microwave

## 23 Conyers View

| Internal Measurement | s Metric<br>(mm) | Imperial (ft) |
|----------------------|------------------|---------------|
| Kitchen              | 3805x2808        | 12'6" x 9'3"  |
| Living/Dining room   | 5859 x 3992      | 19'3" x 13'1" |
| Main bedroom         | 3663 x 2979      | 12'0" x 9'9"  |
| Bedroom two          | 3890x3350        | 12'9" x 11'0" |

Total sq. ft 1025

Built in wardrobes in bedrooms have not been included in the overall dimensions. Maximum measurements shown.

| Score | Energy rating | Current | Potential |
|-------|---------------|---------|-----------|
| 92+   | Α             |         |           |
| 81-91 | В             | 81 B    | 81 B      |
| 69-80 | C             |         |           |
| 55-68 | D             |         |           |
| 39-54 | E             |         |           |
| 21-38 | F             |         |           |
| 1-20  | G             |         |           |