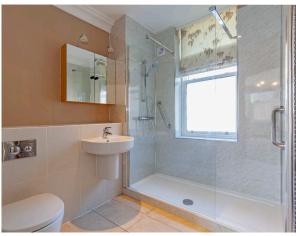

This property boasts an entrance lobby with storage and a welcoming hallway. Spacious living/dining room with fireplace, full length windows and French doors that open onto a private decking area. The ground floor offers a modern kitchen with integrated appliances and ample room for a dining table, WC and a study that can be used as a third bedroom. Leading upstairs there is a main bedroom with fitted wardrobes and en suite shower room in addition to a guest bedroom and a separate shower room.

## **Key Features**

- Entrance lobby leading to the welcoming hallway
- Modern kitchen with integrated appliances including fridge freezer, dishwasher, oven, hob, microwave oven and a washer dryer
- Light and bright living/dining room with a feature fireplace
- South facing private decking area to enjoy
- Downstairs third bedroom or study
- Main bedroom with fitted wardrobes and ensuite shower
- Second bedroom with triple aspect and fitted wardrobes
- Separate guest walk in shower room
- Allocated car parking space available on a permit basis. Audley reserves the right to reclaim the space should this no longer be required for the owner's personal car.