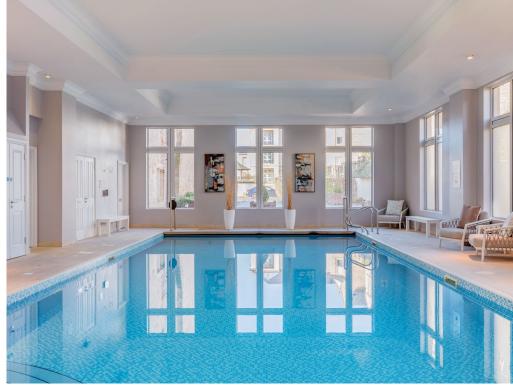

with the sales office.













| Internal<br>Measurements  | Metric (m)  | Imperial (ft)  |
|---------------------------|-------------|----------------|
| Living room / Dining room | 3.25 x 6.00 | 10'8" x 19'8"  |
| Kitchen                   | 4.55 x 3.15 | 14'11" x 10'4" |
| Main Bedroom              | 5.90 x 3.25 | 19'3" x 10'8"  |
| Bedroom two               | 4.30 x 3.20 | 14'1" x 10'6"  |
| Bedroom three / Study     | 2.40 x 3.40 | 7'10" x 11'1"  |
| Total Sq Ft               | 1357        |                |
|                           |             |                |

Built in wardrobes in bedrooms have not been included in the overall dimensions. Maximum measurements shown. Furniture shown to illustrate possible room layouts and not included in sale.







First Floor