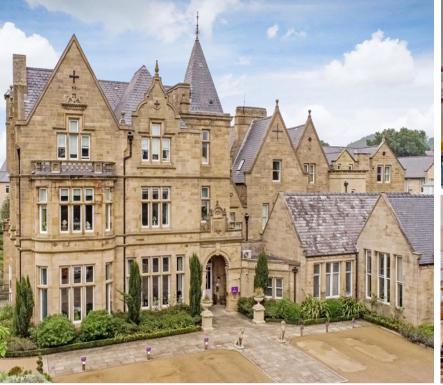

This large three-bedroom triple aspect property boasts historical features as it once was the old dormitories of the St Elphin's girl's boarding school. This cottage is centrally located with hillside views, high ceilings and a light, bright sunny aspect.