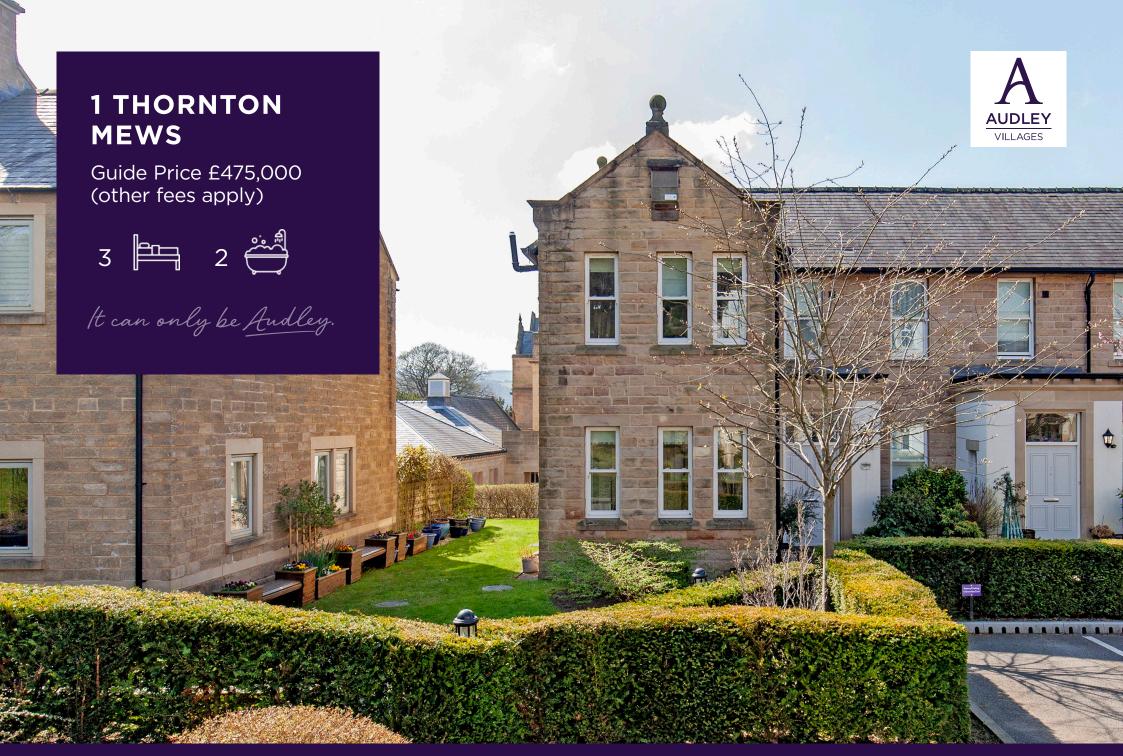

This large three-bedroom triple aspect property boasts historical features as it once was the old dormitories of the St Elphin's girl's boarding school. This cottage is centrally located with hillside views, high ceilings and a light, bright sunny aspect.

This property boasts an entrance lobby with storage and a welcoming hallway. Spacious living/dining room with fireplace, full length windows and French doors that open onto a private decking area. The ground floor offers a modern kitchen with integrated appliances and ample room for a dining table, WC and a study that can be used as a third bedroom. Leading upstairs there is a main bedroom with fitted wardrobes and en suite shower room in addition to a guest bedroom and a separate shower room.