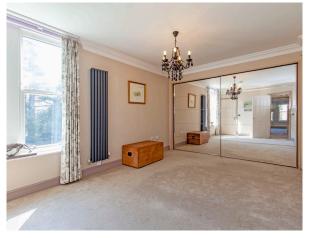

This property boasts an entrance lobby with storage and a welcoming hallway. Spacious living/dining room with fireplace, full length windows and French doors that open onto a private decking area. The ground floor offers a modern kitchen with integrated appliances and ample room for a dining table, WC and a study that can be used as a third bedroom. Leading upstairs there is a main bedroom with fitted wardrobes and en suite shower room in addition to a guest bedroom and a separate shower room.

## **Key Features**

- Entrance lobby leading to the welcoming hallway
- Modern kitchen with integrated appliances including fridge freezer, dishwasher, oven, hob, microwave oven and a washer dryer
- Light and bright living/dining room with a feature fireplace
- South facing private decking area to enjoy
- Downstairs third bedroom or study
- Main bedroom with fitted wardrobes and ensuite shower
- Second bedroom with triple aspect and fitted wardrobes
- Separate guest walk in shower room
- Allocated car parking space available on a permit basis. Audley reserves the right to reclaim the space should this no longer be required for the owner's personal car.