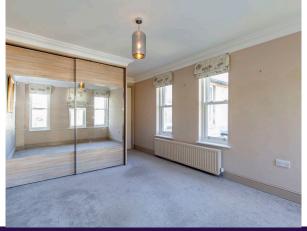

This property boasts an entrance lobby with storage and a welcoming hallway. Spacious living/dining room with fireplace, full length windows and French doors that open onto a private decking area. The ground floor offers a modern kitchen with integrated appliances and ample room for a dining table, WC and a study that can be used as a third bedroom. Leading upstairs there is a main bedroom with fitted wardrobes and en suite shower room in addition to a guest bedroom and a separate shower room.

## **Key Features**

- Entrance lobby leading to the welcoming hallway
- Modern kitchen with integrated appliances including fridge freezer, dishwasher, oven, hob, microwave oven and a washer dryer
- Light and bright living/dining room with a feature fireplace
- South facing private decking area to enjoy
- Downstairs third bedroom or study
- Main bedroom with fitted wardrobes and ensuite shower
- Second bedroom with triple aspect and fitted wardrobes
- Separate guest walk in shower room
- Allocated car parking space available on a permit basis. Audley reserves the right to reclaim the space should this no longer be required for the owner's personal car.