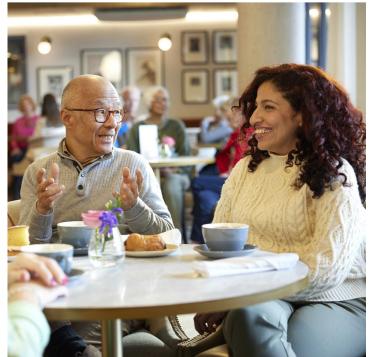

the sales office.













| Internal<br>Measurements  | Metric (m)  | Imperial (ft)  |
|---------------------------|-------------|----------------|
| Living room / Dining room | 3.25 x 6.00 | 10'8" x 19'8"  |
| Kitchen                   | 4.55 x 3.15 | 14'11" x 10'4" |
| Main Bedroom              | 5.90 x 3.25 | 19'3" x 10'8"  |
| Bedroom two               | 4.30 x 3.20 | 14'1" x 10'6"  |
| Bedroom three / Study     | 2.40 x 3.40 | 7'10" x 11'1"  |
| Total Sq Ft               | 1357        |                |
|                           |             |                |

Built in wardrobes in bedrooms have not been included in the overall dimensions. Maximum measurements shown. Furniture shown to illustrate possible room layouts and not included in sale.







First Floor