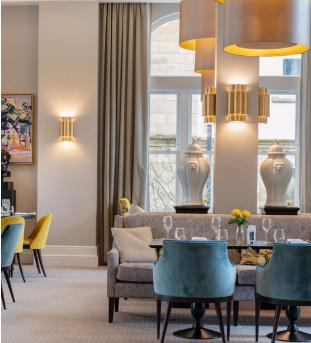

e sales office.













| Internal<br>Measurements  | Metric (m)  | Imperial (ft)  |
|---------------------------|-------------|----------------|
| Living room / Dining room | 3.25 x 6.00 | 10'8" x 19'8"  |
| Kitchen                   | 4.55 x 3.15 | 14'11" x 10'4" |
| Main Bedroom              | 5.90 x 3.25 | 19'3" x 10'8"  |
| Bedroom two               | 4.30 x 3.20 | 14'1" x 10'6"  |
| Bedroom three / Study     | 2.40 x 3.40 | 7'10" x 11'1"  |
| Total Sq Ft               | 1357        |                |
|                           |             |                |

Built in wardrobes in bedrooms have not been included in the overall dimensions. Maximum measurements shown. Furniture shown to illustrate possible room layouts and not included in sale.







First Floor