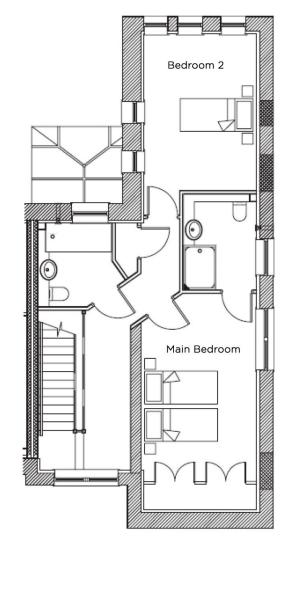

This property boasts an entrance lobby with storage and a welcoming hallway. Spacious living/dining room with fireplace, full length windows and French doors that open onto a private decking area. The ground floor offers a modern kitchen with integrated appliances and ample room for a dining table, WC and a study that can be used as a third bedroom. Leading upstairs there is a main bedroom with fitted wardrobes and en suite shower room in addition to a guest bedroom and a separate shower room.

Viewing by appointment with the sales office.

| Internal<br>Measurements  | Metric (m)  | Imperial (ft)  |
|---------------------------|-------------|----------------|
| Living room / Dining room | 3.25 x 6.00 | 10'8" x 19'8"  |
| Kitchen                   | 4.55 x 3.15 | 14'11" x 10'4" |
| Main Bedroom              | 5.90 x 3.25 | 19'3" x 10'8"  |
| Bedroom two               | 4.30 x 3.20 | 14'1" x 10'6"  |
| Bedroom three / Study     | 2.40 x 3.40 | 7'10" x 11'1"  |
| Total Sq Ft               | 1357        |                |
|                           |             |                |

Built in wardrobes in bedrooms have not been included in the overall dimensions. Maximum measurements shown. Furniture shown to illustrate possible room layouts and not included in sale.

First Floor