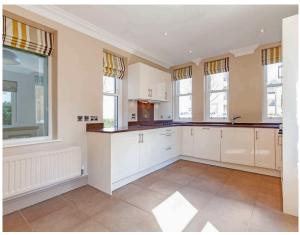

This property boasts an entrance lobby with storage and a welcoming hallway. Spacious living/dining room with fireplace, full length windows and French doors that open onto a private decking area. The ground floor offers a modern kitchen with integrated appliances and ample room for a dining table, WC and a study that can be used as a third bedroom. Leading upstairs there is a main bedroom with fitted wardrobes and en suite shower room in addition to a guest bedroom and a separate shower room.

## **Key Features**

- Entrance lobby leading to the welcoming hallway
- Modern kitchen with integrated appliances including fridge freezer, dishwasher, oven, hob, microwave oven and a washer dryer
- Light and bright living/dining room with a feature fireplace
- South facing private decking area to enjoy
- Downstairs third bedroom or study
- Main bedroom with fitted wardrobes and ensuite shower
- Second bedroom with triple aspect and fitted wardrobes
- Separate guest walk in shower room
- Allocated car parking space available on a permit basis. Audley reserves the right to reclaim the space should this no longer be required for the owner's personal car.