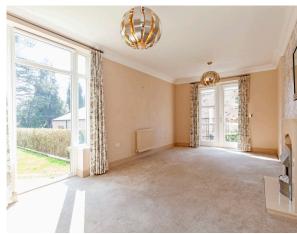

This property boasts an entrance lobby with storage and a welcoming hallway. Spacious living/dining room with fireplace, full length windows and French doors that open onto a private decking area. The ground floor offers a modern kitchen with integrated appliances and ample room for a dining table, WC and a study that can be used as a third bedroom. Leading upstairs there is a main bedroom with fitted wardrobes and en suite shower room in addition to a guest bedroom and a separate shower room.

## **Key Features**

- Entrance lobby leading to the welcoming hallway
- Modern kitchen with integrated appliances including fridge freezer, dishwasher, oven, hob, microwave oven and a washer dryer
- Light and bright living/dining room with a feature fireplace
- South facing private decking area to enjoy
- Downstairs third bedroom or study
- Main bedroom with fitted wardrobes and ensuite shower
- Second bedroom with triple aspect and fitted wardrobes
- Separate guest walk in shower room
- Allocated car parking space available on a permit basis. Audley reserves the right to reclaim the space should this no longer be required for the owner's personal car.