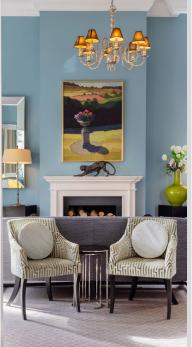

h the sales office.













| Internal<br>Measurements  | Metric (m)  | Imperial (ft)  |
|---------------------------|-------------|----------------|
| Living room / Dining room | 3.25 x 6.00 | 10'8" x 19'8"  |
| Kitchen                   | 4.55 x 3.15 | 14'11" x 10'4" |
| Main Bedroom              | 5.90 x 3.25 | 19'3" x 10'8"  |
| Bedroom two               | 4.30 x 3.20 | 14'1" x 10'6"  |
| Bedroom three / Study     | 2.40 x 3.40 | 7'10" x 11'1"  |
| Total Sq Ft               | 1357        |                |
|                           |             |                |

Built in wardrobes in bedrooms have not been included in the overall dimensions. Maximum measurements shown. Furniture shown to illustrate possible room layouts and not included in sale.







First Floor