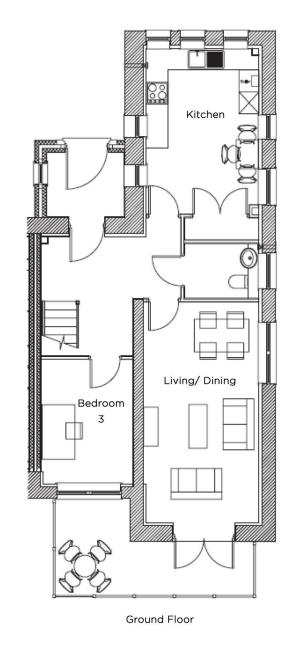

This property boasts an entrance lobby with storage and a welcoming hallway. Spacious living/dining room with fireplace, full length windows and French doors that open onto a private decking area. The ground floor offers a modern kitchen with integrated appliances and ample room for a dining table, WC and a study that can be used as a third bedroom. Leading upstairs there is a main bedroom with fitted wardrobes and en suite shower room in addition to a guest bedroom and a separate shower room.

## **Key Features**

- Entrance lobby leading to the welcoming hallway
- Modern kitchen with integrated appliances including fridge freezer, dishwasher, oven, hob, microwave oven and a washer dryer
- Light and bright living/dining room with a feature fireplace
- South facing private decking area to enjoy
- Downstairs third bedroom or study
- Main bedroom with fitted wardrobes and ensuite shower
- Second bedroom with triple aspect and fitted wardrobes
- Separate guest walk in shower room
- Allocated car parking space available on a permit basis. Audley reserves the right to reclaim the space should this no longer be required for the owner's personal car.

Viewing by appointment with the sales office.

| Internal<br>Measurements  | Metric (m)  | Imperial (ft)  |
|---------------------------|-------------|----------------|
| Living room / Dining room | 3.25 x 6.00 | 10'8" x 19'8"  |
| Kitchen                   | 4.55 x 3.15 | 14'11" x 10'4" |
| Main Bedroom              | 5.90 x 3.25 | 19'3" x 10'8"  |
| Bedroom two               | 4.30 x 3.20 | 14'1" x 10'6"  |
| Bedroom three / Study     | 2.40 x 3.40 | 7'10" x 11'1"  |
| Total Sq Ft               | 1357        |                |
|                           |             |                |

Built in wardrobes in bedrooms have not been included in the overall dimensions. Maximum measurements shown. Furniture shown to illustrate possible room layouts and not included in sale.

First Floor