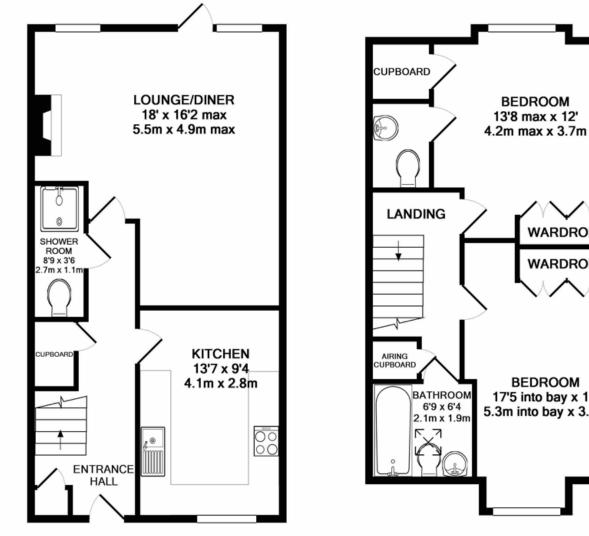

## 23 Willicombe Park

| Internal<br>Measurements | Metric (m) | Imperial (ft)  |
|--------------------------|------------|----------------|
| Lounge/Diner             | 4.5 x 3.8  | 14'10" x 12'7" |
| Kitchen                  | 3.8 x 2.4  | 12'7" × 7'1"   |
| Dining room              | 4.6 x 3.2  | 15'2" x 10'6"  |
| Study                    | 3.6 x 2.3  | 11'8" x 7'7"   |
| Main Bedroom             | 6.3 x 3.8  | 20'6'" x 12'7" |
| Bedroom 2                | 6.3 x 3.2  | 20'6" x 10'6"  |
| Total Sq. Ft: 981        |            |                |

Built in wardrobes in bedrooms have not been included in the overall dimensions. Maximum measurements shown.

WARDROBE WARDROBE BEDROOM 17'5 into bay x 10' 5.3m into bay x 3.1m

Furniture shown to illustrate possible room layouts and not included in sale. Designs vary according to plot and all details should be checked at the Sales office. March 2024