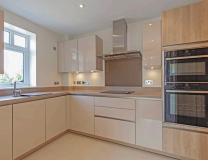

### Two bedroom apartment

Located on the first floor, this dual aspect apartment benefits from a large living room with double French doors leading to a private south-facing balcony. The beautifully presented SieMatic kitchen includes integrated appliances, and the property boasts two double bedrooms both with built in wardrobes. The main bedroom has an en suite shower room and there is an additional guest bathroom.