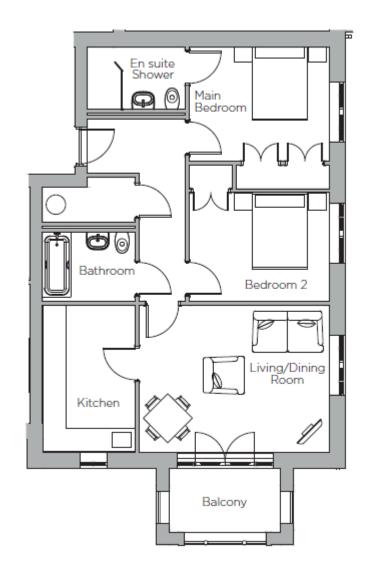

# 9 Pollard Way

| Internal<br>Measurements | Metric (m)  | Imperial (ft) |
|--------------------------|-------------|---------------|
| Living/Dining Room       | 4.94 x 3.81 | 16'2" x 12'6" |
| Kitchen                  | 3.81 x 2.41 | 12'6" × 7'11" |
| Main Bedroom             | 3.64 x 2.95 | 11'11" × 9'8" |
| Bedroom two              | 3.64 x 2.83 | 11'11" × 9'3" |
| Balcony (approx.)        | 2.89 x 1.66 | 9'6" × 5'5"   |
|                          |             |               |
| Total Sq Ft 802          |             |               |