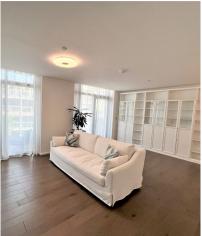

## 1 bedroom apartment

This beautiful one bedroom, fourth floor apartment has a large living/dining room that is benefitted by direct access to the apartment's terrace that runs the full width of the property. The modern kitchen is fully equipped with the latest Miele appliances and the high-specification trend continues into the main bedroom and en suite, which is fitted with Villeroy & Boch sanitaryware.

## Property specifications

- Entrance hall with large storage cupboards
- Large terrace, perfect for alfresco dining
- White gloss kitchen with vibrant coloured splash backs, large storage space and granite worktops
- Spacious Lounge/dining room with feature units, offering both display and storage space
- En suite with both bath and walk in shower
- Main bedroom with floor to ceiling fitted wardrobes
- Beautiful wood flooring throughout