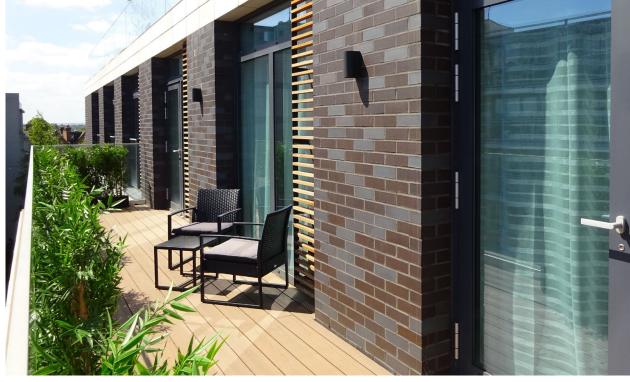

## 1 bedroom apartment

This beautiful one bedroom, fourth floor apartment has a large living/dining room that is benefitted by direct access to the apartment's terrace that runs the full width of the property. The modern kitchen is fully equipped with the latest Miele appliances and the high-specification trend continues into the main bedroom and en suite, which is fitted with Villeroy & Boch sanitaryware.

## Property specifications

- Entrance hall with large storage cupboards
- Large terrace, perfect for alfresco dining
- White gloss kitchen with vibrant coloured splash backs, large storage space and granite worktops
- Spacious Lounge/dining room with feature units, offering both display and storage space
- En suite with both bath and walk in shower
- Main bedroom with floor to ceiling fitted wardrobes
- Beautiful wood flooring throughout