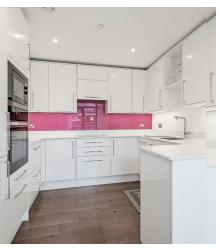

## 1 bedroom apartment

This beautiful one bedroom, fourth floor apartment has a large living/dining room that is benefitted by direct access to the apartment's terrace that runs the full width of the property. The modern kitchen is fully equipped with the latest Miele appliances and the high-specification trend continues into the main bedroom and en suite, which is fitted with Villeroy & Boch sanitaryware.

## Property specifications

- Entrance hall with large storage cupboards
- Large terrace, perfect for alfresco dining
- White gloss kitchen with vibrant coloured splash backs, large storage space and granite worktops
- Spacious Lounge/dining room with feature units, offering both display and storage space
- En suite with both bath and walk in shower
- Main bedroom with floor to ceiling fitted wardrobes
- Beautiful wood flooring throughout