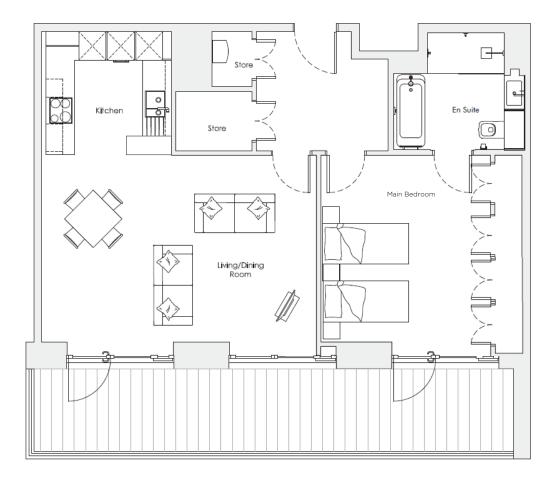

## **Apartment 73**

## 1 bedroom apartment

This beautiful one bedroom, fourth floor apartment has a large living/dining room that is benefitted by direct access to the apartment's terrace that runs the full width of the property. The modern kitchen is fully equipped with the latest Miele appliances and the high-specification trend continues into the main bedroom and en suite, which is fitted with Villeroy & Boch sanitaryware.

## **Apartment 73**

| Internal<br>Measurements | Metric (m) | Imperial (ft)  |
|--------------------------|------------|----------------|
| Living/Dining Room       | 4.1 x 6.1  | 13'5" × 20'×0" |
| Kitchen                  | 2.7 × 2.9  | 8'10" x 9'6"   |
| Main Bedroom             | 4.1 x 4.3  | 13'5" × 14'1"  |
| Balcony                  | 1.9 × 10.6 | 6'3" × 34'9"   |
|                          |            |                |