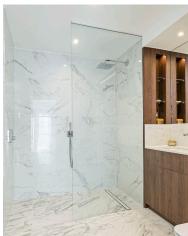

## Property specifications

- Entrance hall with large storage cupboards
- Large terrace, perfect for alfresco dining
- White gloss kitchen with vibrant coloured splash backs, large storage space and granite worktops
- Spacious Lounge/dining room with feature units, offering both display and storage space
- En suite with both bath and walk in shower
- Main bedroom with floor to ceiling fitted wardrobes
- Beautiful wood flooring throughout