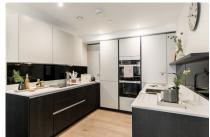

## 2 bedroom apartment

This beautiful two bedroom, second floor, west facing apartment has a large open plan kitchen/living/dining room which opens out on to a private balcony, which is also accessible from the second bedroom. The modern kitchen is fully equipped with the latest Miele appliances, and the high-specification trend continues into the main bedroom which has a Juliette balcony and is fitted with a Villeroy & Boch en suite shower room.