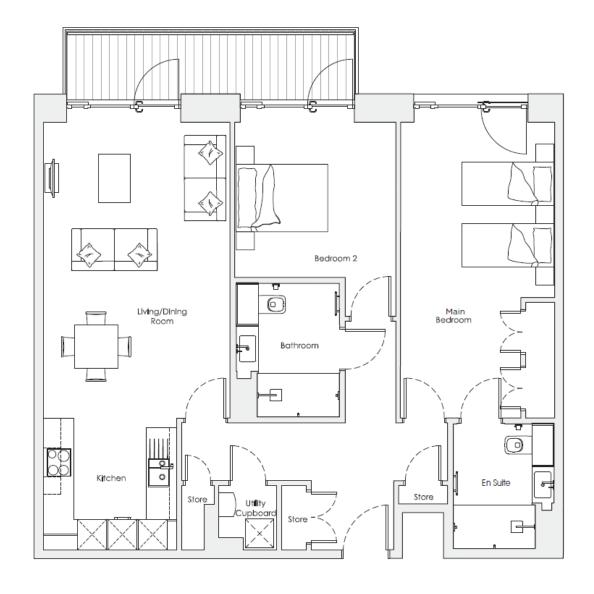

## **Apartment 46**

## 2 bedroom apartment

This beautiful two bedroom, second floor, west facing apartment has a large open plan kitchen/living/dining room which opens out on to a private balcony, which is also accessible from the second bedroom. The modern kitchen is fully equipped with the latest Miele appliances, and the high-specification trend continues into the main bedroom which has a Juliette balcony and is fitted with a Villeroy & Boch en suite shower room.

## **Apartment 46**

| Internal<br>Measurements | Metric<br>(m) | Imperial<br>(ft) |
|--------------------------|---------------|------------------|
| Living/Dining Room       | 6.1 x 3.9     | 20'0" x 12'x10"  |
| Kitchen                  | 2.7 × 2.8     | 8'10" x 9'2"     |
| Main Bedroom             | 6.1 x 3.2     | 20'0" x 10'6"    |
| Bedroom 2                | 3.2 × 3.3     | 10'6" x 10'10"   |
| Balcony                  | 1.2 × 6.0     | 3'11" × 19'8"    |
| Total Sq ft. 1020        |               |                  |
|                          |               |                  |