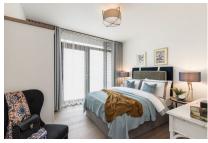

## 2 bedroom apartment

This beautiful two bedroom, second floor, west facing apartment has a large open plan kitchen/living/dining room which opens out on to a private balcony, which is also accessible from the second bedroom. The modern kitchen is fully equipped with the latest Miele appliances, and the high-specification trend continues into the main bedroom which has a Juliette balcony and is fitted with a Villeroy & Boch en suite shower room.

## Property specifications

- Large west-facing balcony, perfect for alfresco dining
- Window dressings included
- Spacious lounge/dining room
- En suite shower room and guest bathroom
- Juliette balcony and double built-in wardrobes in the main bedroom
- Access to the balcony from the second bedroom
- Entrance hall with storage cupboards