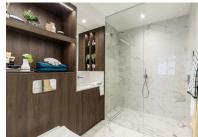

## 2 bedroom apartment

This beautiful two bedroom, second floor, west facing apartment has a large open plan kitchen/living/dining room which opens out on to a private balcony, which is also accessible from the second bedroom. The modern kitchen is fully equipped with the latest Miele appliances, and the high-specification trend continues into the main bedroom which has a Juliette balcony and is fitted with a Villeroy & Boch en suite shower room.

## Property specifications

- Large west-facing balcony, perfect for alfresco dining
- Window dressings included
- Spacious lounge/dining room
- En suite shower room and guest bathroom
- Juliette balcony and double built-in wardrobes in the main bedroom
- Access to the balcony from the second bedroom
- Entrance hall with storage cupboards