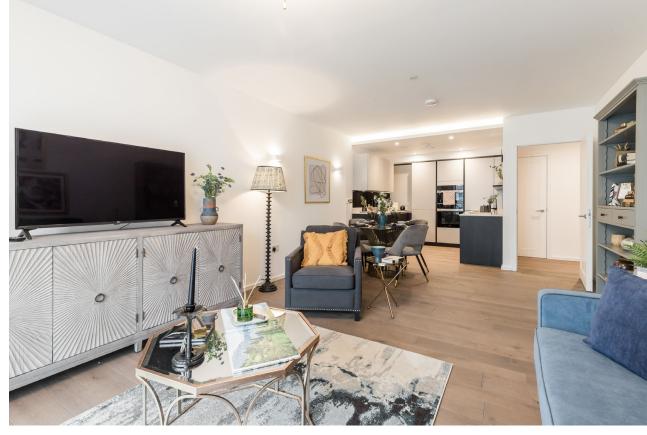

## 2 bedroom apartment

This beautiful two bedroom, second floor, west facing apartment has a large open plan kitchen/living/dining room which opens out on to a private balcony, which is also accessible from the second bedroom. The modern kitchen is fully equipped with the latest Miele appliances, and the high-specification trend continues into the main bedroom which has a Juliette balcony and is fitted with a Villeroy & Boch en suite shower room.

## Property specifications

- Large west-facing balcony, perfect for alfresco dining
- Window dressings included
- Spacious lounge/dining room
- En suite shower room and guest bathroom
- Juliette balcony and double built-in wardrobes in the main bedroom
- Access to the balcony from the second bedroom
- Entrance hall with storage cupboards