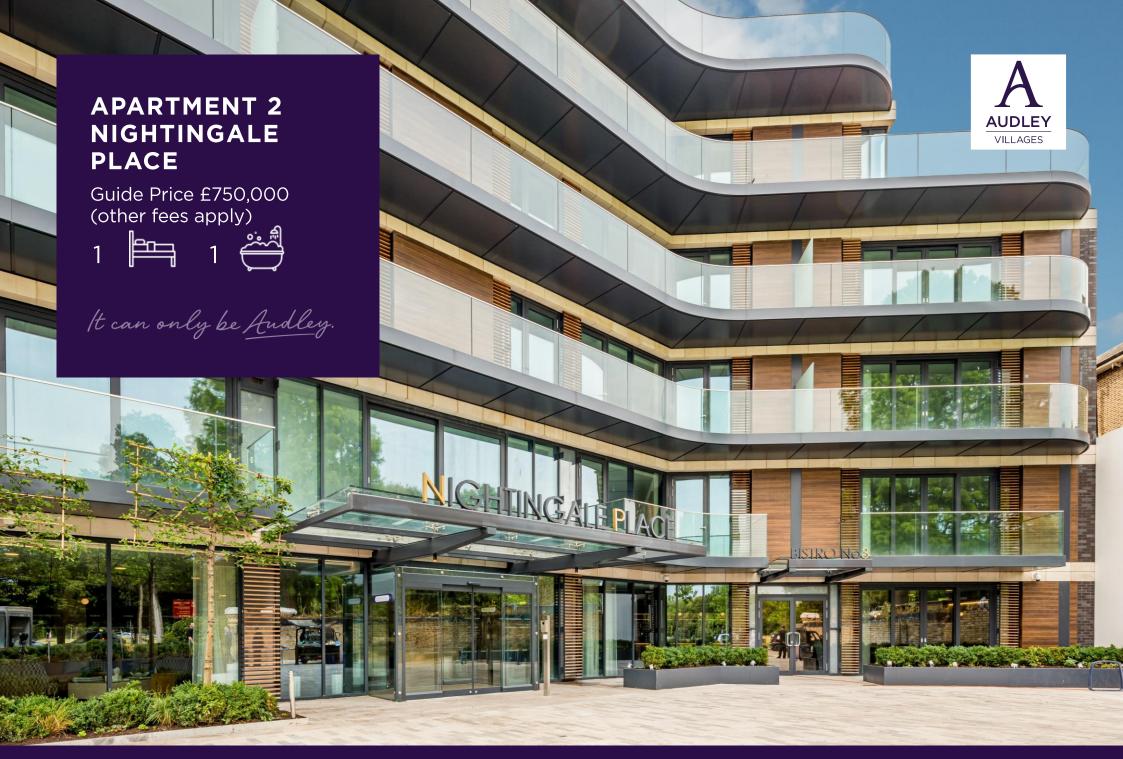

A beautifully presented one bedroom, ground floor apartment with the bedroom benefitting from an ensuite/Jack and Jill shower room and double fitted wardrobes. The luxury kitchen features integrated Miele appliances including dishwasher, fridge/freezer and oven and offers open plan living, leading out to the private terrace which is also accessible via the bedroom.