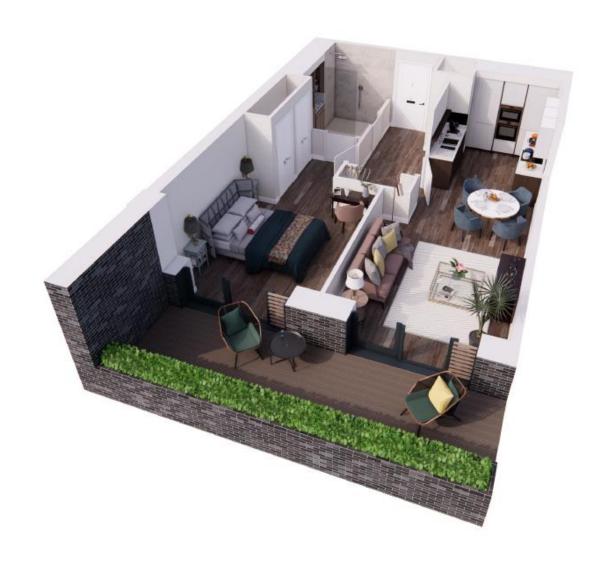

A beautifully presented one bedroom, ground floor apartment with the bedroom benefitting from an ensuite/Jack and Jill shower room and double fitted wardrobes. The luxury kitchen features integrated Miele appliances including dishwasher, fridge/freezer and oven and offers open plan living, leading out to the private terrace which is also accessible via the bedroom.

## **Key Features**

- Ground floor apartment
- A large double bedroom with fitted wardrobes
- Jack and Jill bathroom to main bedroom
- Modern kitchen with integrated appliances
- Open plan kitchen/living/dining room
- Private balcony accessible from living room and bedroom
- Membership to the Audley Club

Furniture shown for illustration purposes only.

Viewing by appointment with the sales office. 020 3802 1587 nightingalesales@audleyvillages.co.uk

| Internal Measurements     | Metric (m) | Imperial (ft)  |
|---------------------------|------------|----------------|
| Living room / Dining room | 5.8 x 3.5  | 19'0" x 11'x6" |
| Kitchen                   | 3.1 x 2.9  | 10'2" x 9'6"   |
| Main Bedroom              | 4.0 × 3.4  | 13'1" × 11'2"  |
| Terrace                   | 1.2 x 7.2  | 3'11" × 23'7"  |