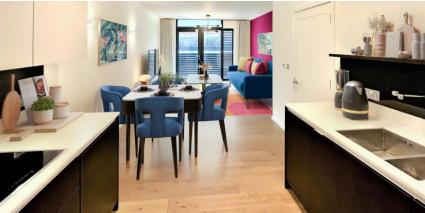

A beautifully presented one bedroom, ground floor apartment with the bedroom benefitting from an ensuite/Jack and Jill shower room and double fitted wardrobes. The luxury kitchen features integrated Miele appliances including dishwasher, fridge/freezer and oven and offers open plan living, leading out to the private terrace which is also accessible via the bedroom.

Furniture shown for illustration purposes only.