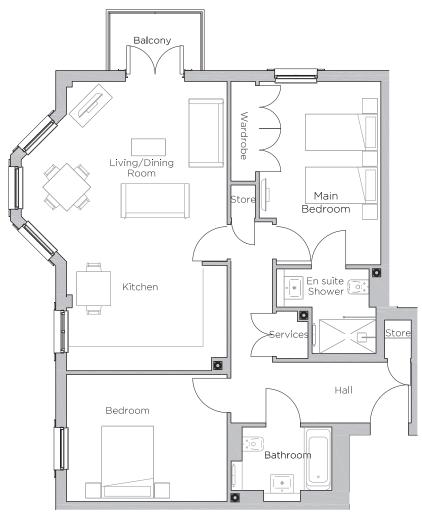

## Audley Cooper's Hill

15 Charter Place First Floor Apartment Plot 105

## 2 bedroom, first floor apartment

This beautifully presented two double bedroom apartment is located on the first floor of Charter Place with a spacious open plan living/dining room and kitchen area with direct access onto private balcony. The main bedroom benefits from double fitted wardrobes and en suite shower room with Villeroy & Boch sanitaryware.

## Property specifications:

- Private balcony directly accessed via living/dining room
- Open plan living/dining room and kitchen area
- Modern SieMatic kitchen with integrated Neff appliances
- Ample sized main bedroom with built-in wardrobe
- Villeroy & Boch sanitaryware
- Guest bedroom
- Lift access

## Audley Cooper's Hill

15 Charter Place First Floor Apartment Plot 105

| Internal Measurements                                    | Metric (m)                                               | Imperial (ft)                                                       |
|----------------------------------------------------------|----------------------------------------------------------|---------------------------------------------------------------------|
| Living/Dining Room<br>Kitchen<br>Main Bedroom<br>Bedroom | 4.85 x 4.24<br>4.24 x 2.78<br>4.85 x 2.76<br>4.24 x 3.36 | 15'11" × 13'11"<br>13'11" × 9'2"<br>15'11" × 9'1"<br>13'11" × 11'0" |
| Balcony (approx)                                         | 2.49 × 1.56                                              | 8'2" × 5'1"                                                         |

Audley Cooper's Hill Cooper's Hill Lane Englefield Green, Surrey TW20 OYU 01784 557 545 www.audleyvillages.co.uk

These floor plans are illustrative and for marketing purposes only. Maximum measurements are shown with longer dimension quoted first. Dimensions are quoted for the main area of the room only. Built-in wardrobes not included in the overall room dimensions. Furniture shown to illustrate possible room layouts and not included in sale. Designs vary according to plot. All details should be checked at the Sales Office.