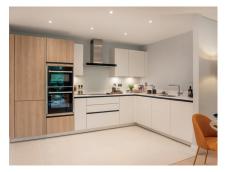

## Property specifications:

- Private balcony directly accessed via living/dining room
- Open plan living/dining room and kitchen area
- Modern SieMatic kitchen with integrated Neff appliances
- Ample sized main bedroom with built-in wardrobe
- Villeroy & Boch sanitaryware
- Guest bedroom
- Lift access