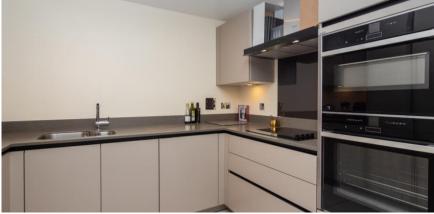

This beautifully presented one bedroom, second floor apartment with east aspect, benefits from the morning sunshine. The spacious living/dining room provides direct access to the modern SieMatic kitchen with integrated Neff and Bosch appliances. The large double bedroom has fitted wardrobes and the well fitted bathroom has a full-size bath and is a walk-in wet room.

## **Property specifications**

- Living /Dining room with glazed pocket doors leading to the kitchen
- SieMatic kitchen with integrated Neff and Bosch appliances
- Large double bedroom with fitted wardrobes
- Bathroom with full size bath and walk in wet room
- Wooden floors throughout
- Car parking space available
- Situated conveniently close to the town centre
- 9 Months Monthly Management Fee Paid