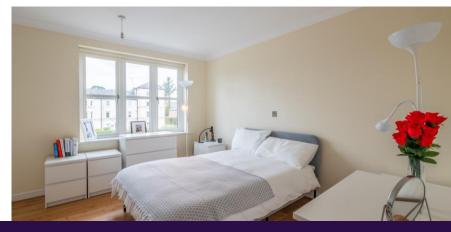

This beautifully presented one bedroom, second floor apartment with east aspect, benefits from the morning sunshine. The spacious living/dining room provides direct access to the modern SieMatic kitchen with integrated Neff and Bosch appliances. The large double bedroom has fitted wardrobes and the well fitted bathroom has a full-size bath and is a walk-in wet room.

## **Property specifications**

- Living /Dining room with glazed pocket doors leading to the kitchen
- SieMatic kitchen with integrated Neff and Bosch appliances
- Large double bedroom with fitted wardrobes
- Bathroom with full size bath and walk in wet room
- Wooden floors throughout
- Car parking space available
- Situated conveniently close to the town centre
- 9 Months Monthly Management Fee Paid