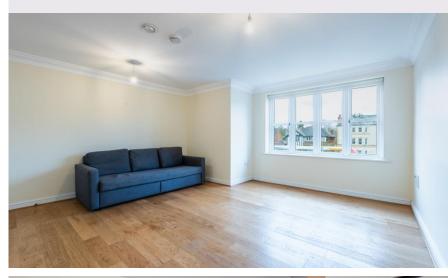

This beautifully presented one bedroom, second floor apartment with east aspect, benefits from the morning sunshine. The spacious living/dining room provides direct access to the modern SieMatic kitchen with integrated Neff and Bosch appliances. The large double bedroom has fitted wardrobes and the well fitted bathroom has a full-size bath and is a walk-in wet room.

## **Property specifications**

- Living /Dining room with glazed pocket doors leading to the kitchen
- SieMatic kitchen with integrated Neff and Bosch appliances
- Large double bedroom with fitted wardrobes
- Bathroom with full size bath and walk in wet room
- Wooden floors throughout
- Car parking space available
- Situated conveniently close to the town centre
- 9 Months Monthly Management Fee Paid