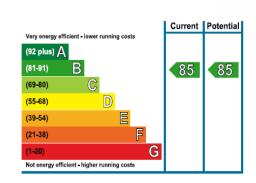

Guide Price £330,000 (other fees apply) Council Tax Band: C

Monthly management fee £1,158.03 Annual ground rent £500 Monthly bistro credit: £85.79

Audley owners have our firm undertaking that their monthly management fee will increase only once a year. A deferred management charge also applies to this property, please ask the sales team for more information.