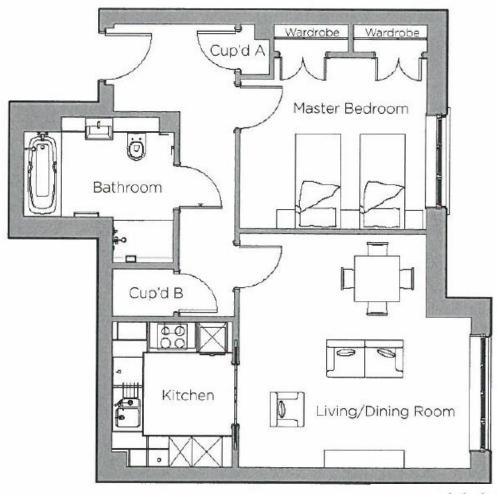

This beautifully presented one bedroom, second floor apartment with east aspect, benefits from the morning sunshine. The spacious living/dining room provides direct access to the modern SieMatic kitchen with integrated Neff and Bosch appliances. The large double bedroom has fitted wardrobes and the well fitted bathroom has a full-size bath and is a walk-in wet room.

## **Property specifications**

- Living /Dining room with glazed pocket doors leading to the kitchen
- SieMatic kitchen with integrated Neff and Bosch appliances
- Large double bedroom with fitted wardrobes
- Bathroom with full size bath and walk in wet room
- Wooden floors throughout
- Car parking space available
- Situated conveniently close to the town centre
- 9 Months Monthly Management Fee Paid

## 9 MONTHS MONTHLY MANAGEMENT FEE PAID

| Internal Measurements     | Metric (m) Imperial (ft)   |
|---------------------------|----------------------------|
| Living room / Dining room | 4.65 X 4.62 15'2" x 15'2"' |
| Kitchen                   | 2.90 X 2.40 9'5" x 7'9"    |
| Main Bedroom              | 3.72 x 3.42 12'2" x 11'2"  |

Built in wardrobes in bedrooms have not been included in the overall dimensions. Maximum measurements shown.

Furniture shown to illustrate possible room layouts and not included in sale.

01926 339 484