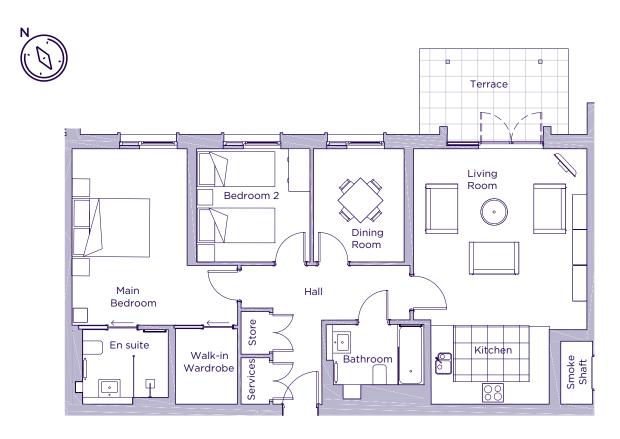

## THE LAYOUT

## 5 Cunliffe Court, Plot 52. Audley Sunningdale Park, Silwood Road, Ascot, Berkshire SL5 OQB

| Internal Measurements | Metric (m)  | Imperial (ft) |
|-----------------------|-------------|---------------|
| Living Room           | 4.90 x 4.90 | 16'1" x 16'1" |
| DIning Room           | 3.20 x 2.55 | 10'6" x 8'5"  |
| Kitchen               | 3.35 x 2.25 | 10'11" x 7'3" |
| Main Bedroom          | 5.00 x 3.25 | 16'4" x 10'8" |
| Bedroom 2             | 3.20 x 3.20 | 10'6" x 10'6" |
| Terrace (approx.)     | 4.20 x 2.40 | 13'9" x 7'8"  |

These floor plans are illustrative and for marketing purposes only. Maximum measurements are shown with longer dimension quoted first. Dimensions are quoted for the main area of the room only. Built-in wardrobes not included in the overall room dimensions. Furniture shown to illustrate possible room layouts and not included in sale. Designs vary according to plot. All details should be checked at the Sales Office. June 2021.