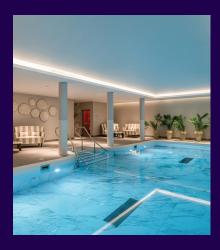

## TWO/THREE BEDROOM, GROUND FLOOR APARTMENT

5 Cunliffe Court, Plot 52. Audley Sunningdale Park, Silwood Road, Ascot, Berkshire SL5 OQB 01344 859 239

## **Property specifications:**

- 2 bedroom, ground floor apartment
- Open plan kitchen and living space
- Separate dining room
- Main double bedroom with en suite shower room
- Additional guest bathroom

- Luxury Villeroy & Boch sanitaryware and Hansgrohe fittings
- Walk-in wardrobe
- East-facing terrace accessible from the living room
- · Carpeted and decorated throughout

Please see the village brochure and key facts for further information.











Images for illustration purposes only.



## THE LAYOUT

## 5 Cunliffe Court, Plot 52. Audley Sunningdale Park, Silwood Road, Ascot, Berkshire SL5 OQB



| Internal Measurements | Metric (m)  | Imperial (ft) |
|-----------------------|-------------|---------------|
| Living Room           | 4.90 x 4.90 | 16'1" x 16'1" |
| DIning Room           | 3.20 x 2.55 | 10'6" x 8'5"  |
| Kitchen               | 3.35 x 2.25 | 10'11" x 7'3" |
| Main Bedroom          | 5.00 x 3.25 | 16'4" x 10'8" |
| Bedroom 2             | 3.20 x 3.20 | 10'6" x 10'6" |
| Terrace (approx.)     | 4.20 x 2.40 | 13'9" x 7'8"  |



These floor plans are illustrative and for marketing purposes only. Maximum measurements are shown with longer dimension quoted first. Dimensions are quoted for the main area of the roo