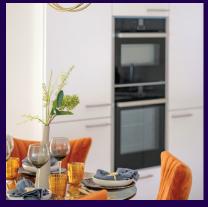

## TWO/THREE BEDROOM, GROUND FLOOR APARTMENT

5 Cunliffe Court, Plot 52. Audley Sunningdale Park, Silwood Road, Ascot, Berkshire SL5 OQB 01344 859 239

## **Property specifications:**

- 2 bedroom, ground floor apartment
- Open plan kitchen and living space
- Separate dining room
- Main double bedroom with en suite shower room
- Additional guest bathroom

- Luxury Villeroy & Boch sanitaryware and Hansgrohe fittings
- Walk-in wardrobe
- East-facing terrace accessible from the living room
- · Carpeted and decorated throughout

Please see the village brochure and key facts for further information.











Images for illustration purposes only.



## THE LAYOUT

## 5 Cunliffe Court, Plot 52. Audley Sunningdale Park, Silwood Road, Ascot, Berkshire SL5 OQB



| Internal Measurements | Metric (m)  | Imperial (ft) |
|-----------------------|-------------|---------------|
| Living Room           | 4.90 x 4.90 | 16'1" x 16'1" |
| DIning Room           | 3.20 x 2.55 | 10'6" x 8'5"  |
| Kitchen               | 3.35 x 2.25 | 10'11" x 7'3" |
| Main Bedroom          | 5.00 x 3.25 | 16'4" x 10'8" |
| Bedroom 2             | 3.20 x 3.20 | 10'6" x 10'6" |
| Terrace (approx.)     | 4.20 x 2.40 | 13'9" x 7'8"  |



These floor plans are illustrative and for marketing purposes only. Maximum measurements are shown with longer dimension quoted first. Dimensions are quoted for the main area of the room on