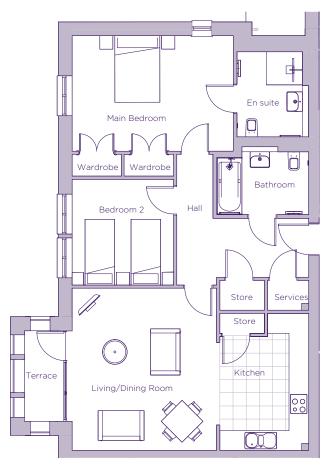

## THE LAYOUT

## Flat 11 Braithwaite House, 14 Newman Drive, Plot E10. Audley Scarcroft Park, Scarcroft Estate, Leeds, West Yorkshire LS14 3HS

| Internal Measurements | Metric (m)  | Imperial (ft) |
|-----------------------|-------------|---------------|
| Living/Dining Room    | 4.92 x 4.41 | 16'2" x 14'5" |
| Kitchen               | 4.15 x 2.71 | 13'7" x 8'11" |
| Main Bedroom          | 4.91 x 3.49 | 16'1" x 11'5" |
| Bedroom 2             | 3.21 x 3.10 | 10'6" x 10'2" |
| Balcony (approx)      | 2.74 x 1.03 | 9'0" x 3'4"   |

These floor plans are illustrative and for marketing purposes only. Maximum measurements are shown with longer dimension quoted first. Dimensions are quoted for the main area of the room only. Built-in wardrobes not included in the overall room dimensions. Furniture shown to illustrate possible room layouts and not included in sale. Designs vary according to plot. All details should be checked at the Sales Office. July 2022.