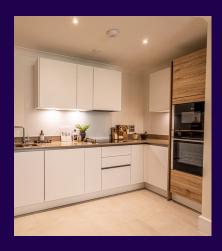

## **Property specifications:**

- Dual-aspect apartment
- Large double bedroom with en suite shower room and built-in double wardrobes
- Second double bedroom
- Modern Nobilia kitchen and integrated appliances

- Open plan kitchen and living space with room for dining table
- Bathroom and en suite fitted with elegant white Geberit sanitaryware
- Terrace accessible from living room
- Hallway storage

Please see the village brochure and key facts for further information.