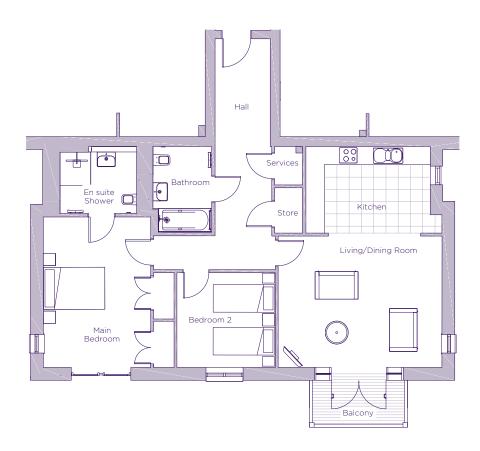

## THE LAYOUT

Flat 4 Braithwaite House, 14 Newman Drive, Plot E08. Audley Scarcroft Park, Scarcroft Estate, Leeds, West Yorkshire LS14 3HS

| Internal Measurements | Metric (m)  | Imperial (ft) |
|-----------------------|-------------|---------------|
| Living/Dining Room    | 5.34 x 4.29 | 17'6" x 14'1" |
| Kitchen               | 4.06 x 2.83 | 13'4" x 9'3"  |
| Main Bedroom          | 4.91 x 3.50 | 16'1" x 11'6" |
| Bedroom 2             | 3.21 x 3.09 | 10'6" x 10'2" |
| Balcony (approx)      | 3.00 x 1.43 | 9'10" x 4'8"  |
|                       |             |               |

These floor plans are illustrative and for marketing purposes only. Maximum measurements are shown with longer dimension quoted first. Dimensions are quoted for the main area of the room only. Built-in wardrobes not included in the overall room dimensions. Furniture shown to illustrate possible room layouts and not included in sale. Designs vary according to plot. All details should be checked at the Sales Office. July 2022.