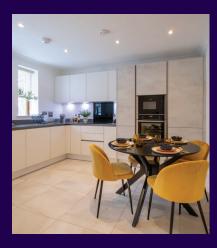

## **Property specifications:**

- Triple-aspect apartment
- Large double bedroom with en suite shower room, juliet balcony and built-in double wardrobes
- Second double bedroom
- Modern Nobilia kitchen and integrated appliances

- Open plan kitchen and living space with room for dining table
- Bathroom and en suite fitted with elegant white Geberit sanitaryware
- Balcony accessible from living room
- Hallway storage

Please see the village brochure and key facts for further information.