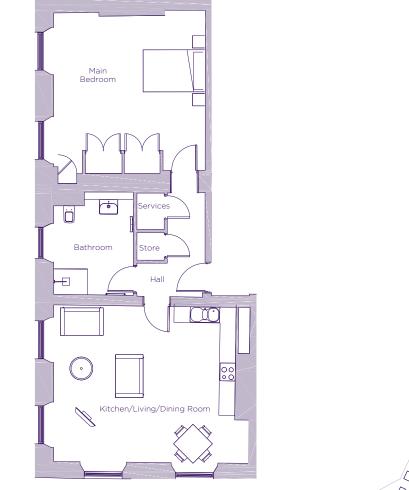

## THE LAYOUT

Flat 3 Scarcroft Lodge, 10 Tennant Square , Plot D04. Audley Scarcroft Park, Scarcroft Estate, Leeds, West Yorkshire LS14 3HS

| Internal Measurements      | Metric (m)  | Imperial (ft)  |
|----------------------------|-------------|----------------|
| Kitchen/Living/Dining Room | 6.34 x 5.11 | 20'10" x 16'9" |
| Main Bedroom               | 4.98 x 4.40 | 16'4" x 14'5"  |

These floor plans are illustrative and for marketing purposes only. Maximum measurements are shown with longer dimension quoted first. Dimensions are quoted for the main area of the room only. Built-in wardrobes not included in the overall room dimensions. Furniture shown to illustrate possible room layouts and not included in sale. Designs vary according to plot. All details should be checked at the Sales Office. July 2022.