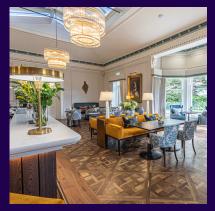

## **Property specifications:**

- Located in the restored period building
- Large double bedroom with built-in wardrobes
- Dual-aspect, open plan kitchen and living space with room for dining table
- Hallway storage

- Bathroom fitted with elegant white Geberit sanitaryware
- Located in the main house for easy access to the facilities
- Lift access
- Membership to the Audley Club

Please see the village brochure and key facts for further information.

Images for illustration purposes only.