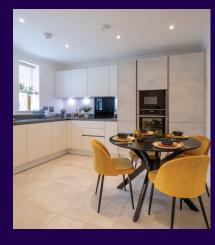

## **Property specifications:**

- Located in the restored period building
- Large double bedroom with built-in wardrobes
- Dual-aspect, open plan kitchen and living space with room for dining table
- Hallway storage

## THE LAYOUT

Flat 3 Scarcroft Lodge, 10 Tennant Square , Plot D04. Audley Scarcroft Park, Scarcroft Estate, Leeds, West Yorkshire LS14 3HS

| Internal Measurements      | Metric (m)  | Imperial (ft)  |
|----------------------------|-------------|----------------|
| Kitchen/Living/Dining Room | 6.34 x 5.11 | 20'10" x 16'9" |
| Main Bedroom               | 4.98 x 4.40 | 16'4" x 14'5"  |