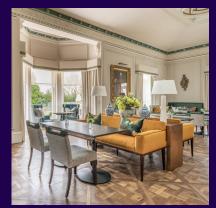

## **Property specifications:**

- Large double bedroom with en suite shower room and built-in wardrobes
- Second double bedroom with built-in wardrobes
- Modern Nobilia kitchen and integrated appliances

- Bathroom and en suite fitted with elegant white Geberit sanitaryware
- Located in the refurbished period main house
- South-west facing living room with bay window

Please see the village brochure and key facts for further information.

Images for illustration purposes only.