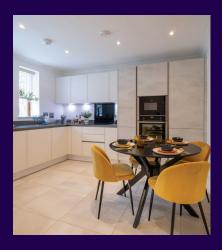

## **Property specifications:**

- Large double bedroom with en suite shower room and built-in wardrobes
- Second double bedroom with built-in wardrobes
- Modern Nobilia kitchen and integrated appliances