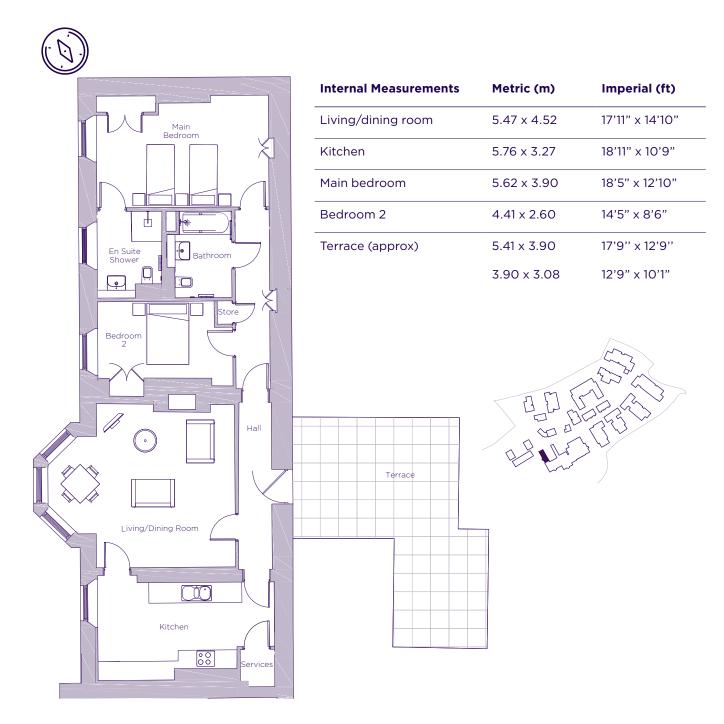

## THE LAYOUT

8 Newman Drive, Scarcroft Lodge, Plot D01. Audley Scarcroft Park, Scarcroft Estate, Leeds, West Yorkshire LS14 3HS

These floor plans are illustrative and for marketing purposes only. Maximum measurements are shown with longer dimension quoted first. Dimensions are quoted for the main area of the room only. Built-in wardrobes not included in the overall room dimensions. Furniture shown to illustrate possible room layouts and not included in sale. Designs vary according to plot. All details should be checked at the Sales Office. July 2022.