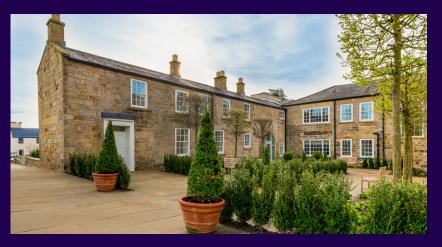

- Bathroom and en suite fitted with elegant white Geberit sanitaryware
- Located in the refurbished period main house
- South-west facing living room with bay window

Please see the village brochure and key facts for further information.