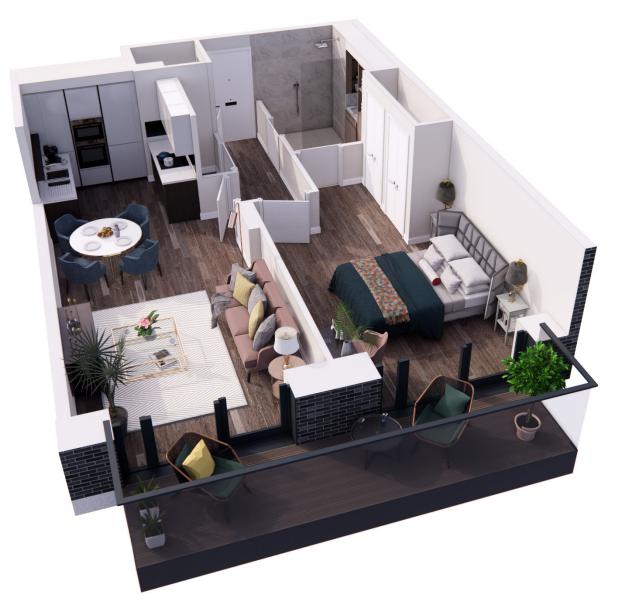

## Apartment 43 Second Floor Apartment

| Internal Measurements         | Metric (m)             | Imperial (ft)                |
|-------------------------------|------------------------|------------------------------|
| Living/Dining Room<br>Kitchen | 5.7 x 3.5<br>2.5 x 2.8 | 18'8" x 11'6"<br>8'2" x 9'2" |
| Master Bedroom                | 4.6 x 3.4              | 15'1" x 11'2"                |
| Balcony                       | 1.2 × 6.0              | 3'11" x 19'8"                |

Audley Nightingale Place 3 Nightingale Lane, London SW4 9AH 020 3802 1580 www.audleyvillages.co.uk

These floor plans are illustrative and for marketing purposes only. Maximum measurements are shown with longer dimension quoted first. Dimensions are quoted for the main area of the room only. Built-in wardrobes not included in the overall room dimensions. Furniture shown to illustrate possible room layouts and not included in sale. Designs vary according to plot. All details should be checked at the Sales Office.