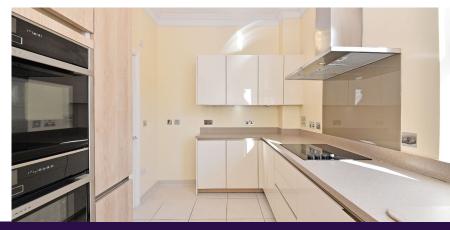

The main bedroom offers an en suite bathroom. There is also a modern SieMatic kitchen with integrated appliances, a large living/dinner room and an additional shower room with Villeroy & Boch sanitaryware.

## **Key Features**

- Main bedroom with an en suite shower room
- Additional shower room with WC
- Separate SieMatic kitchen with integrated appliances including oven, hob, fridge freezer, dishwasher, washing machine and microwave
- Property accessed by a serviced lift
- Located next to the main house and Audley Club facilities