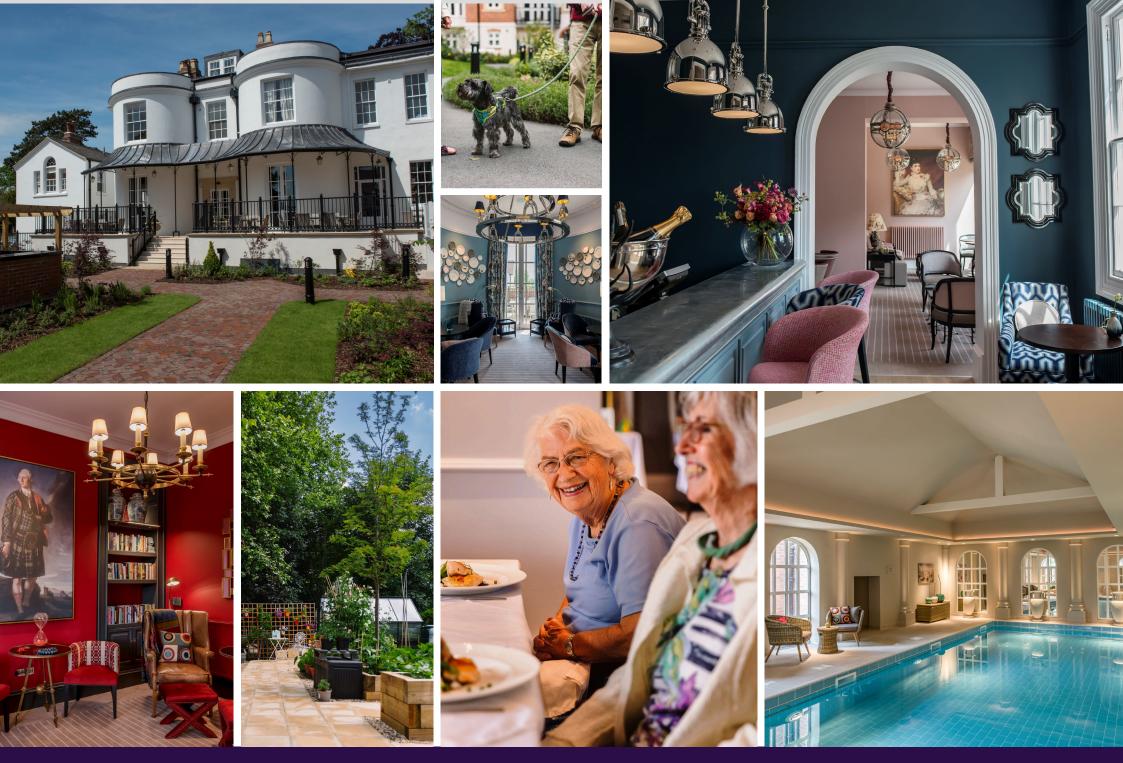

## **4 MIDDLEMORE** HALL

Guide Price £315,000 (other fees apply)

Audley St George's Place

Edgbaston, West Midlands B15 3SH

www.audleyvillages.co.uk

0121 293 1093

Situated within the original Georgian building, this spacious one bedroom apartment is positioned on the first floor.

The main bedroom offers an en suite bathroom. There is also a modern SieMatic kitchen with integrated appliances, a large living/dinner room and an additional shower room with Villeroy & Boch sanitaryware.

## **Key Features**

- Main bedroom with an en suite shower room
- Additional shower room with WC
- Separate SieMatic kitchen with integrated appliances including oven, hob, fridge freezer, dishwasher, washing machine and microwave
- Property accessed by a serviced lift
- Located next to the main house and Audley Club facilities