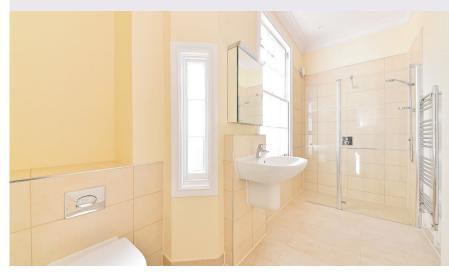

The main bedroom offers an en suite bathroom. There is also a modern SieMatic kitchen with integrated appliances, a large living/dinner room and an additional shower room with Villeroy & Boch sanitaryware.

## **Key Features**

- Main bedroom with an en suite shower room
- Additional shower room with WC
- Separate SieMatic kitchen with integrated appliances including oven, hob, fridge freezer, dishwasher, washing machine and microwave
- Property accessed by a serviced lift
- Located next to the main house and Audley Club facilities