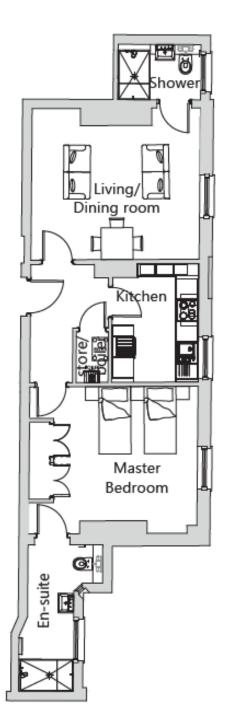

Viewing by appointment with the sales office. 0121 4545270 stgeorgesales@audleyvillages.co.uk

www.audleyvillages.co.uk

| Internal Measurements     | Metric (m)  | Imperial (ft) |
|---------------------------|-------------|---------------|
| Living room / Dining room | 4.74 X 4.27 | 15'6"X 14'.0" |
| Kitchen                   | 3.34 X 2.44 | 10'11" X 8'0" |
| Main Bedroom              | 4.73 X 4.15 | 15'6" X 13'7" |
| Total Apartment Area      | 72 m2       |               |

Built in wardrobes in bedrooms have not been included in the overall dimensions. Maximum measurements shown.

Furniture shown to illustrate possible room layouts and not included in sale.