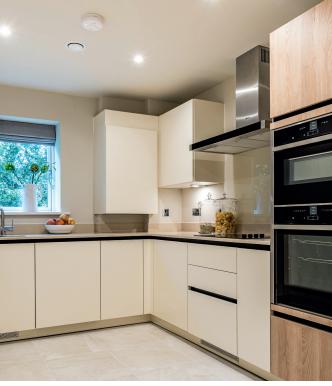

## **Property highlights**

- Spacious outdoor patio space accessible from the kitchen
- Main bedroom with en suite
- Large second bedroom and additional study
- Plenty of storage throughout
- Open layout on the main floor
- · Guest shower room
- Access to the Audley Club
- Luxury fittings in the SieMatic kitchen
- Access to Audley Club