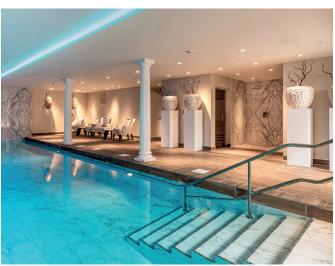

## **Property highlights**

- Spacious outdoor patio space accessible from the kitchen
- Main bedroom with en suite
- Large second bedroom and additional study
- Plenty of storage throughout
- Open layout on the main floor
- · Guest shower room
- Access to the Audley Club
- Luxury fittings in the SieMatic kitchen
- Access to Audley Club