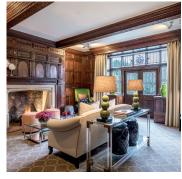

## **Property highlights**

- Spacious outdoor patio space accessible from the kitchen
- Main bedroom with en suite
- Large second bedroom and additional study
- Plenty of storage throughout
- Open layout on the main floor
- · Guest shower room
- Access to the Audley Club
- Luxury fittings in the SieMatic kitchen
- Access to Audley Club