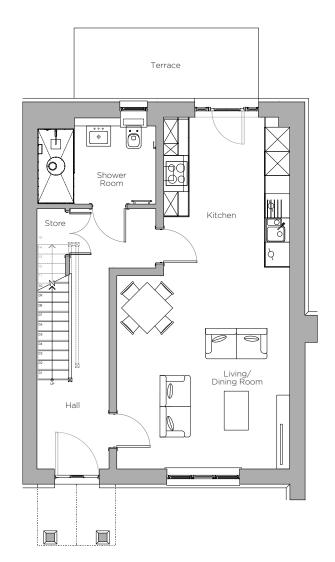

## Audley Stanbridge Earls

Cottage 02 Hutchinson Cottage three bedrooms Plot U02

| Internal Measurements | Metric (m)       | Imperial (ft) |
|-----------------------|------------------|---------------|
| Living Room & Kitchen | $4.2 \times 8.7$ | 13'7" x 28'5" |
| Main Bedroom          | $3.5 \times 3.9$ | 11'4" × 12'7" |
| Bedroom 2             | $4.0 \times 3.9$ | 13'1" × 12'7" |
| Study                 | 2.6 x 2.4        | 8'5" x 7'8"   |

Note: Dashed line on the first floor indicates roof skeiling line at 2.4m

Audley Stanbridge Earls Mortimer Drive, Romsey SO51 0DW 01794 278 303 www.audleyvillages.co.uk

These floor plans are illustrative and for marketing purposes only. Furniture shown to illustrate possible room layouts and not included within the sale. Designs vary according to plot. All details should be checked at the Sales Office.