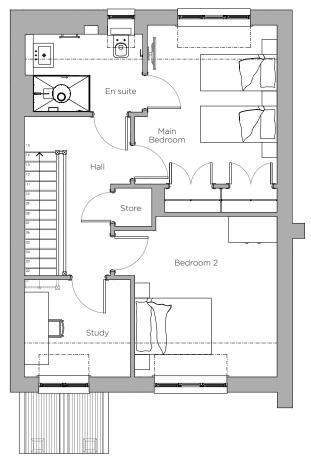

## Audley Stanbridge Earls

Cottage 02 Hutchinson Cottage three bedrooms Plot U02

| Internal Measurements | Metric (m)       | Imperial (ft) |
|-----------------------|------------------|---------------|
| Living Room & Kitchen | $4.2 \times 8.7$ | 13'7" x 28'5" |
| Main Bedroom          | $3.5 \times 3.9$ | 11'4" × 12'7" |
| Bedroom 2             | $4.0 \times 3.9$ | 13'1" × 12'7" |
| Study                 | 2.6 x 2.4        | 8'5" x 7'8"   |

Note: Dashed line on the first floor indicates roof skeiling line at 2.4m

Audley Stanbridge Earls Mortimer Drive, Romsey SO51 0DW 01794 278 303 www.audleyvillages.co.uk

These floor plans are illustrative and for marketing purposes only. Furniture shown to illustrate possible room layouts and not included within the sale. Designs vary according to plot. All details should be checked at the Sales Office.