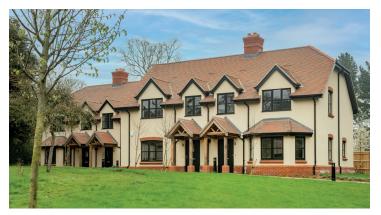

ic (m)       | Imperial (ft) |
|-----------------------|------------------|---------------|
| Living Room & Kitchen | $4.2 \times 8.7$ | 13'7" x 28'5" |
| Main Bedroom          | $3.5 \times 3.9$ | 11'4" × 12'7" |
| Bedroom 2             | $4.0 \times 3.9$ | 13'1" × 12'7" |
| Study                 | 2.6 x 2.4        | 8'5" x 7'8"   |

Note: Dashed line on the first floor indicates roof skeiling line at 2.4m

Audley Stanbridge Earls Mortimer Drive, Romsey SO51 0DW 01794 278 303 www.audleyvillages.co.uk





These floor plans are illustrative and for marketing purposes only. Furniture shown to illustrate possible room layouts and not included within the sale. Designs vary according to plot. All details should be checked at the Sales Office.

## Audley Stanbridge Earls

## 3 bedroom cottage









## **Property highlights**

- Spacious outdoor patio space accessible from the kitchen
- Main bedroom with en suite
- Large second bedroom and additional study
- Plenty of storage throughout
- Open layout on the main floor
- · Guest shower room
- Access to the Audley Club
- Luxury fittings in the SieMatic kitchen
- Access to Audley Club