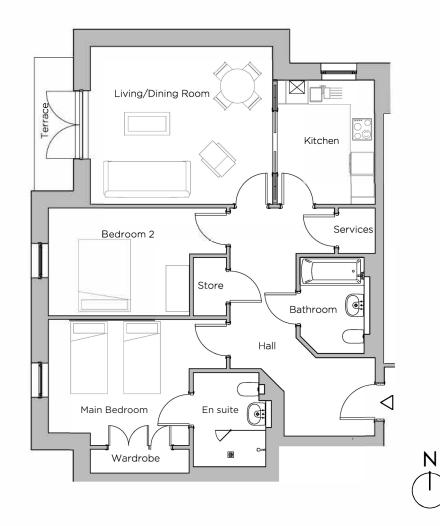

## **Property highlights**

- Ground floor apartment with private terrace
- Spacious living/dining room
- SieMatic kitchen with integrated appliances
- Large hallway with storage cupboards
- Guest bathroom
- Main bedroom with en suite shower
- Second double bedroom
- · Audley Club membership