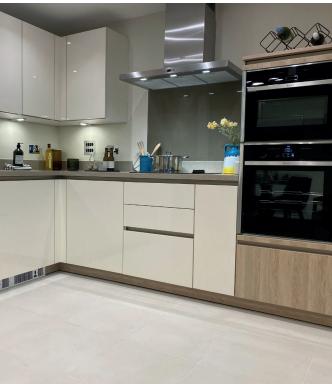

## **Property highlights**

- Ground floor apartment with private terrace
- Spacious living/dining room
- SieMatic kitchen with integrated appliances
- Large hallway with storage cupboards
- Guest bathroom
- Main bedroom with en suite shower
- Second double bedroom
- · Audley Club membership