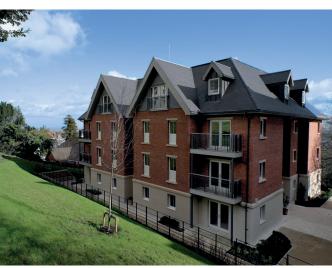

## Audley Ellerslie

2 Vines Court Ground Floor Apartment Plot 83

| Internal Measurements      | Metric (m)                 | Imperial (ft)                  |
|----------------------------|----------------------------|--------------------------------|
| Living/Dining Room Kitchen | 4.81 x 4.17<br>3.28 x 2.57 | 15′10″ x 13′8″<br>10′9″ x 8′5″ |
| Main Bedroom Bedroom 2     | 3.72 x 3.32<br>3.74 x 2.85 | 12'3" x 10'11"<br>12'3" x 9'4" |
| Terrace                    | 3.53 x 1.03                | 11′7″ x 3′5″                   |

Audley Ellerslie Abbey Road, Malvern, Worcestershire WR14 3HL 01684 438 400 www.audleyvillages.co.uk

These floorplans are illustrative and for marketing purposes only. Maximum measurements are shown. Wardrobes not included in the overall room dimensions. Furniture shown to illustrate possible room layouts and not included in sale. Designs vary according to plot. All details should be checked at the Sales Office.